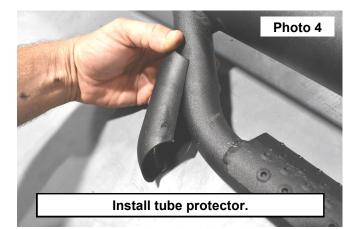

4.

- Install the round endcaps on the end of each step. See Photo 3.
- 5. Place two tube protectors on each of the step hoops. See Photo 4.

By purchasing any item sold by Rough Country, LLC, the buyer expressly warrants that he/she is in compliance with all applicable, State, and Local laws and regulations regarding the purchase, ownership, and use of the item. It shall be the buyers responsibility to comply with all Federal, State and Local laws governing the sales of any items