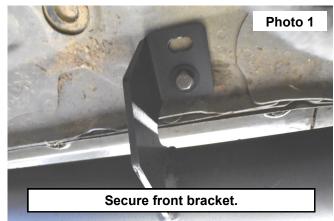

## INSTALLATION INSTRUCTONS

- 1. Align the step brackets with the factory mounting holes in the rocker panel of the truck.
- 2. Use the (5) supplied 8mm bolts, flat washers, and lock washers to attach the step. **NOTE:** The front bracket will only use one bolt, washer, and lock washer. Tighten with a 13mm wrench. See Photo 1 and Photo 2.
- 3. Repeat process on the opposite side of the truck.