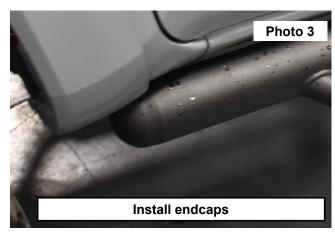

4.

- Install the round endcaps on the end of each step. See Photo 3.
- 5. Place two tube protectors on each of the step hoops. See Photo 4.

By purchasing any item sold by Rough Country, LLC, the buyer expressly warrants that he/she is in compliance with all applicable, State, and Local laws and regulations regarding the purchase, ownership, and use of the item. It shall be the buyers responsibility to comply with all Federal, State and Local laws governing the sales of any items