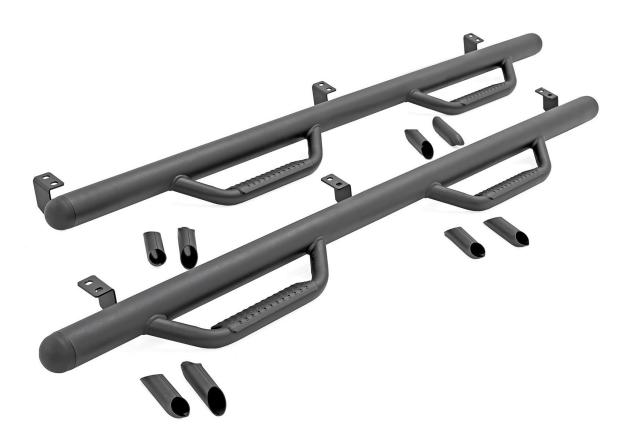

KIT CONTENTS: Driver Side Nerf Step x1 Pass Side Nerf Step x1 Round End Cap x4 Tube Protector x8 TOOLS NEEDED: 13mm Wrench and Socket HARDWARE INCLUDED: RCT0580CCABAG1 10 - 8mm x 25mm Bolt 10 - 8mm Flat Washer 10 - 8mm Lock Washer