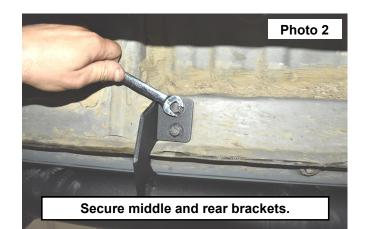

## INSTALLATION INSTRUCTONS

- 1. Align the step brackets with the factory mounting holes in the rocker panel of the truck.
- 2. Use the (5) supplied 8mm bolts, flat washers, and lock washers to attach the step. **NOTE:** The front bracket will only use one bolt, washer, and lock washer. Tighten with a 13mm wrench. See Photo 1 and Photo 2.
- 3. Repeat process on the opposite side of the truck.