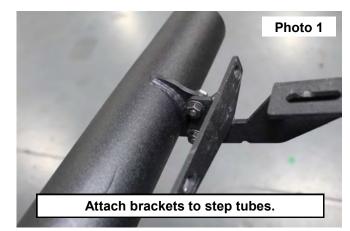

#### **INSTALLATION INSTRUCTONS**

- 1. Attach the brackets to the step tube using the 8mm hardware from RCT2480CCBAG1. Tighten with two 13mm wrenches. See Photo 1.
- Install the step on the vehicle using the (3) factory bolts or (3) of the supplied 8mm-1.25 x 35mm Hex Head Bolts and (3) 8mm Flat oversized washers in to the body mounts. Snug hardware using a 13mm socket. See Photo 2.