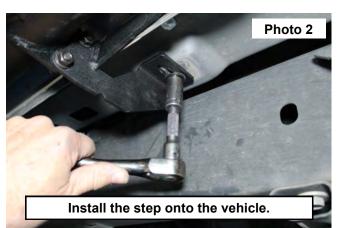

#### **INSTALLATION INSTRUCTONS**

- 1. Attach the brackets to the step tube using the 8mm hardware from RCT2480CCBAG1. Tighten with two 13mm wrenches. See Photo 1.
- Install the step on the vehicle using the (3) factory bolts or (3) of the supplied 8mm-1.25 x 35mm Hex Head Bolts and (3) 8mm Flat oversized washers in to the body mounts. Snug hardware using a 13mm socket. See Photo 2.