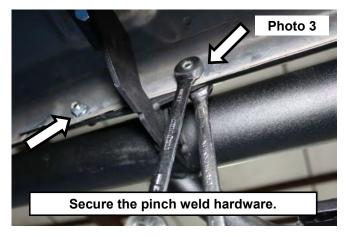

- 3. Install the (2) of the supplied 8mm x 25mm Hex Head Bolts and (4) 8mm Flat washers and (2) 8mm flange lock nuts in to the (3) pinch weld mounts. **See Photo 3.**
- 4. Repeat for other side of vehicle.