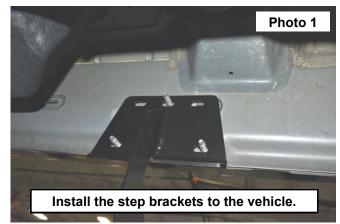

# INSTALLATION INSTRUCTONS

- 1. Locate the driver and passenger side steps.
- 2. Place the step brackets on the studs in the rocker panel of the truck. Tighten with a 13mm wrench. See Photo 1.
- 3. Use Supplied 8mm hardware from RCT2480CCBAG1 to attach the step tube to the brackets. Tighten with a 13mm wrench. See Photo 2.
- 4. Repeat for other side of truck.