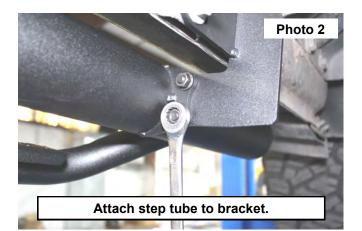

# INSTALLATION INSTRUCTONS

- 1. Locate the driver and passenger side steps.
- 2. Place the step brackets on the studs in the rocker panel of the truck. Tighten with a 13mm wrench. See Photo 1.
- 3. Use Supplied 8mm hardware from RCT2480CCBAG1 to attach the step tube to the brackets. Tighten with a 13mm wrench. See Photo 2.
- 4. Repeat for other side of truck.