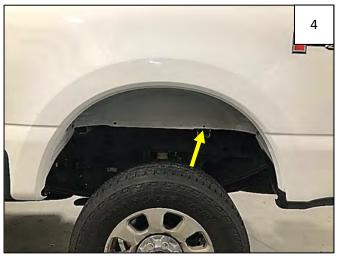

Insert a supplied 10mm Bolt through hole in Wheel Well Liner, sheet metal, and into clip you are holding behind the sheet metal. Tighten bolts.

Reinstall factory bolts removed in Step 1.

Installation is complete. Repeat for other side.