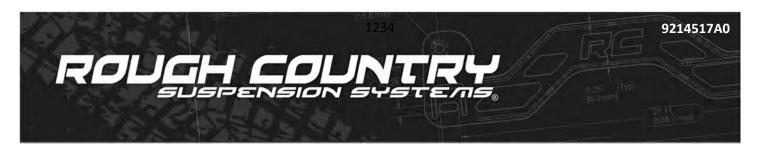

## 2017-2025 FORD SUPERDUTY 2WD/4WD REAR WHEEL WELL LINER

"U" Clip location.

Slide the Rear Wheel Well Liner behind wheel at rear of vehicle. It is helpful to tilt the liner at a 45-degree angle at front of wheel and then straighten it out once it's behind the wheel.

Tuck Rear Wheel Well Liner behind sheet metal at lower edges, and under metal fender lip at all other outward facing edges.

Start a supplied 10mm Bolt through hole in back rear of wheel well liner and into clip installed in Step 3. Tighten bolt.