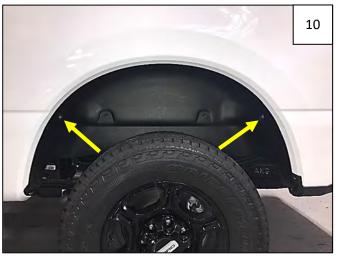

Tuck Rear Wheel Well Liner behind sheet metal at lower edges, and under metal fender lip at all other outward facing edges.

Start a supplied 10mm Bolt through hole in back rear of wheel well liner and into clip installed in Step 3. Tighten bolt.

Insert a supplied 10mm Bolt through hole in Wheel Well Liner, sheet metal, and into clip you are holding behind the sheet metal. Tighten bolts.

Reinstall factory bolts removed in Step 1.

Installation is complete. Repeat for other side.