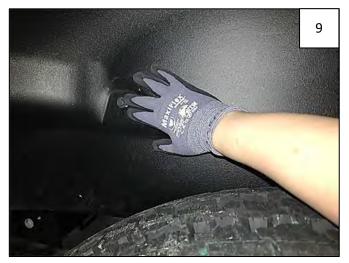

Hold a supplied "U" Clip behind wheel well liner and sheet metal at back front of rear wheel well – this Clip will not fit over the lip in the sheet metal and must be held in place until the Bolt is engaged in Step 9. Flat side of clip will face toward you.