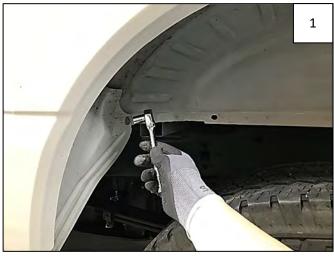

#### **REAR WHEEL WELL LINER INSTALLATION**

Using a 10mm socket, remove and retain 2 factory fasteners from wheel well as shown. Factory fasteners will be reinstalled later.

Factory fastener locations.

Install a supplied "U" Clip over factory hole at back rear of rear wheel well, as indicated in next step. Flat side of clip will face *out* when clip is installed.