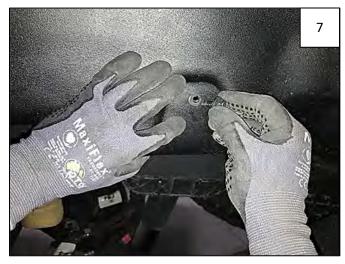

Hold a supplied "U" Clip behind wheel well liner and sheet metal at back front of rear wheel well – this Clip will not fit over the lip in the sheet metal and must be held in place until the Bolt is engaged in Step 9. Flat side of clip will face toward you.