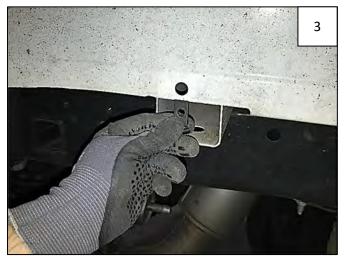

Hold a supplied "U" Clip behind wheel well liner and sheet metal at back front of rear wheel well – this Clip will not fit over the lip in the sheet metal and must be held in place until the Bolt is engaged in Step 9. Flat side of clip will face toward you.

Insert a supplied 10mm Bolt through hole in Wheel Well Liner, sheet metal, and into clip you are holding behind the sheet metal. Tighten bolts.

Reinstall factory bolts removed in Step 1.

Installation is complete. Repeat for other side.