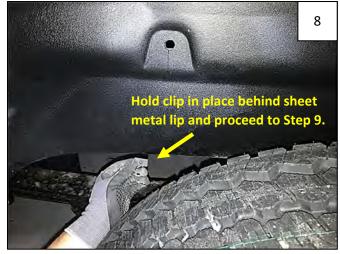

Hold a supplied "U" Clip behind wheel well liner and sheet metal at back front of rear wheel well – this Clip will not fit over the lip in the sheet metal and must be held in place until the Bolt is engaged in Step 9. Flat side of clip will face toward you.

Insert a supplied 10mm Bolt through hole in Wheel Well Liner, sheet metal, and into clip you are holding behind the sheet metal. Tighten bolts.

Reinstall factory bolts removed in Step 1.

Installation is complete. Repeat for other side.