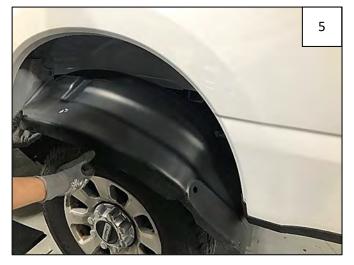

"U" Clip location.

Slide the Rear Wheel Well Liner behind wheel at rear of vehicle. It is helpful to tilt the liner at a 45-degree angle at front of wheel and then straighten it out once it's behind the wheel.