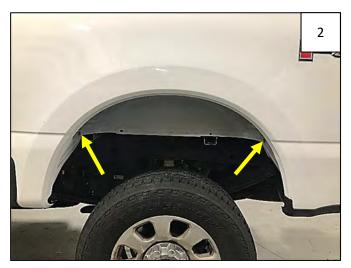

"U" Clip location.

Slide the Rear Wheel Well Liner behind wheel at rear of vehicle. It is helpful to tilt the liner at a 45-degree angle at front of wheel and then straighten it out once it's behind the wheel.

Tuck Rear Wheel Well Liner behind sheet metal at lower edges, and under metal fender lip at all other outward facing edges.

Start a supplied 10mm Bolt through hole in back rear of wheel well liner and into clip installed in Step 3. Tighten bolt.