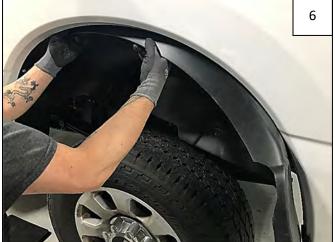

Tuck Rear Wheel Well Liner behind sheet metal at lower edges, and under metal fender lip at all other outward facing edges.

Start a supplied 10mm Bolt through hole in back rear of wheel well liner and into clip installed in Step 3. Tighten bolt.