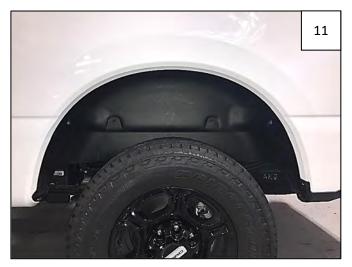

Insert a supplied 10mm Bolt through hole in Wheel Well Liner, sheet metal, and into clip you are holding behind the sheet metal. Tighten bolts.

Reinstall factory bolts removed in Step 1.

Installation is complete. Repeat for other side.