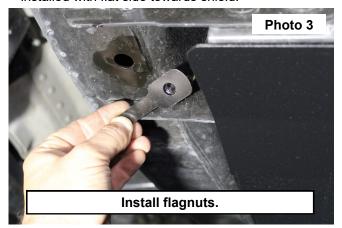

3. Prop up shield and place (2) .375 flagnuts behind shield in slotted locations. See Photo 3 & 4. Make sure flagnut is installed with flat side towards shield.

- 4. Install (2) .375 Torx bolts in flagnuts. Once Torx bolts are installed, tighten rear OE bolts. See Photo 5.
- 5. Using supplied T45 bit, tighten Torx bolts. See Photo 6.
- 6. Tighten all hardware at this time.