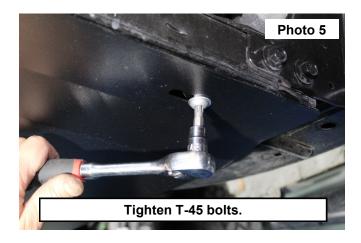

3. Prop up shield and place (2) .375 flagnuts behind shield in slotted locations. See Photo 3 & 4. Make sure flagnut is installed with flat side towards shield.

- 4. Install (2) .375 Torx bolts in flagnuts. Once Torx bolts are installed, tighten rear OE bolts. See Photo 5.
- 5. Using supplied T45 bit, tighten Torx bolts. See Photo 6.
- 6. Tighten all hardware at this time.