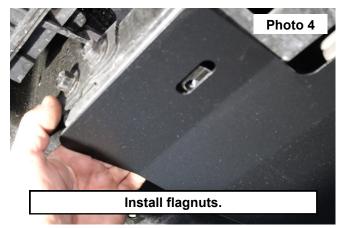

3. Prop up shield and place (2) .375 flagnuts behind shield in slotted locations. See Photo 3 & 4. Make sure flagnut is installed with flat side towards shield.

- 4. Install (2) .375 Torx bolts in flagnuts. Once Torx bolts are installed, tighten rear OE bolts. See Photo 5.
- 5. Using supplied T45 bit, tighten Torx bolts. See Photo 6.
- 6. Tighten all hardware at this time.