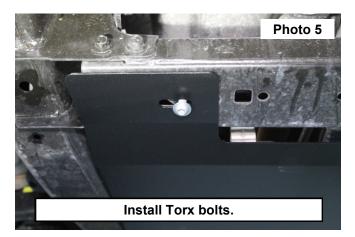

3. Prop up shield and place (2) .375 flagnuts behind shield in slotted locations. See Photo 3 & 4. Make sure flagnut is installed with flat side towards shield.

- 4. Install (2) .375 Torx bolts in flagnuts. Once Torx bolts are installed, tighten rear OE bolts. See Photo 5.
- 5. Using supplied T45 bit, tighten Torx bolts. See Photo 6.
- 6. Tighten all hardware at this time.