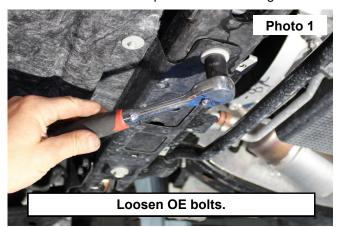

### **INSTALLATION INSTRUCTONS**

- 1. Using a 15mm socket loosen (2) OE bolts on rear crossmember to install RC shield. See Photo 1.
- 2. Install shield in slotted positions. Do not tighten at this time. See Photo 2.