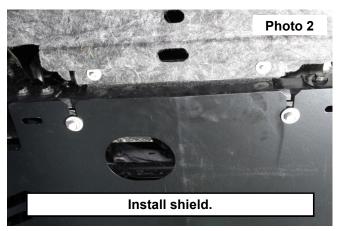

### **INSTALLATION INSTRUCTONS**

- 1. Using a 15mm socket loosen (2) OE bolts on rear crossmember to install RC shield. See Photo 1.
- 2. Install shield in slotted positions. Do not tighten at this time. See Photo 2.