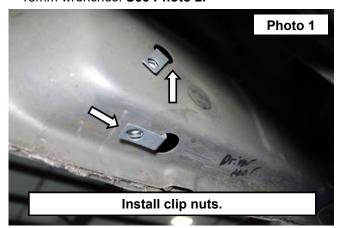

#### **INSTALLATION INSTRUCTIONS**

- 1. Locate factory step mounting holes. Install supplied clip nuts in the shown locations. See Photo 1.
- 2. Attach the step tube to the driver side brackets using the 8mm hardware from RCT2480CCBAG1. Tighten with two 13mm wrenches. **See Photo 2.**