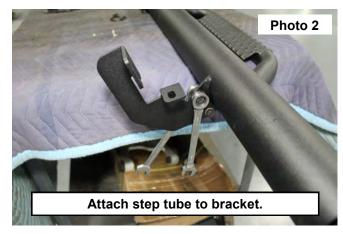

#### **INSTALLATION INSTRUCTIONS**

- 1. Locate factory step mounting holes. Install supplied clip nuts in the shown locations. See Photo 1.
- 2. Attach the step tube to the driver side brackets using the 8mm hardware from RCT2480CCBAG1. Tighten with two 13mm wrenches. **See Photo 2.**