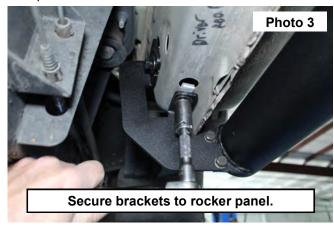

- With assistance, lift the assembled step to the driver side rocker panel where the previously installed clip nuts are.
  Fasten the brackets to the clip nuts using the 8mm hardware from RCG1583CCABAG1. Tighten with a 13mm socket.
  See Photo 3.
- 4. Repeat for other side.