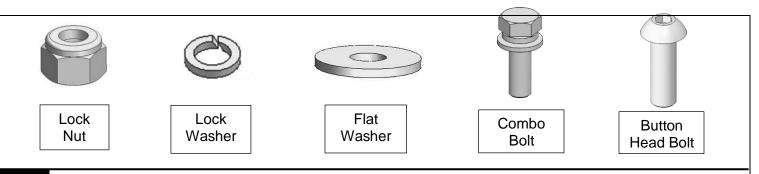

### Thank you for choosing Rough Country for all your vehicle needs.

Please read instructions before beginning installation. Check the kit hardware against the kit contents shown below. Be sure you have all needed parts and know where they go.

#### PARTS

| Qty | Item Description                 |
|-----|----------------------------------|
| 1   | Skid plate                       |
| 1   | DS/Left Mounting Bracket         |
| 1   | RS/Right Mounting Bracket        |
| 1   | Allen Wrench S=6                 |
| 4   | 8mm x 25mm Hex Combo Bolts       |
| 4   | 8mm Nylon Lock Nuts              |
| 8   | 8mm x 24mm x 2mm Flat Washers    |
| 3   | 10mm x 30mm x 2.5mm Flat Washers |
| 3   | 10mm x 25mm Button Head Bolts    |
| 4   | 8mm Hex Lock Nuts                |
| 3   | 10mm Lock Washers                |