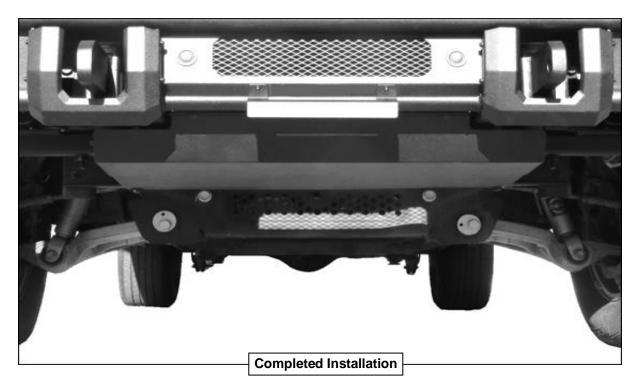

(Fig 4) Attach Skid Plate to Bumper

Ensure Skid Plate is level, then tighten all fasteners completely. At this point, installation is complete. Do periodic inspections of the installation to make sure that all hardware is secure and tight.