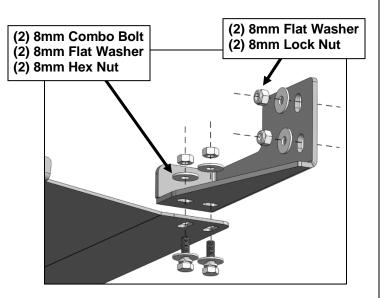

1

Follow (Fig 1 - 5) to attach Support Bracket and Skid Plate. Ensure fasteners are only hand tight at this point.

(Fig 5) Attached Mounting Bracket

(Fig 2) Attach Mounting Bracket to Vehicle using factory hardware, then Skid Plate to Mounting Bracket (3) 10mm Button Head Bolt (3) 10mm Lock Washer (3) 10mm Flat Washer