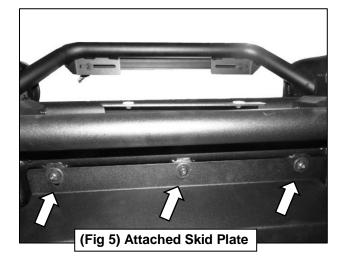

1

Follow (Fig 1 - 5) to attach Support Bracket and Skid Plate. Ensure fasteners are only hand tight at this point.

(Fig 5) Attached Mounting Bracket

(Fig 2) Attach Mounting Bracket to Vehicle using factory hardware, then Skid Plate to Mounting Bracket (3) 10mm Button Head Bolt (3) 10mm Lock Washer (3) 10mm Flat Washer

(Fig 4) Attach Skid Plate to Bumper

Ensure Skid Plate is level, then tighten all fasteners completely. At this point, installation is complete. Do periodic inspections of the installation to make sure that all hardware is secure and tight.