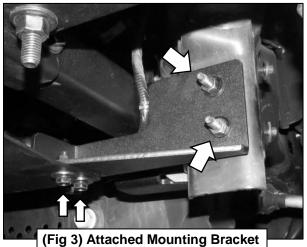

1

Follow (Fig 1 - 5) to attach Support Bracket and Skid Plate. Ensure fasteners are only hand tight at this point.

(Fig 5) Attached Mounting Bracket

(Fig 2) Attach Mounting Bracket to Vehicle using factory hardware, then Skid Plate to Mounting Bracket (3) 10mm Button Head Bolt (3) 10mm Lock Washer (3) 10mm Flat Washer