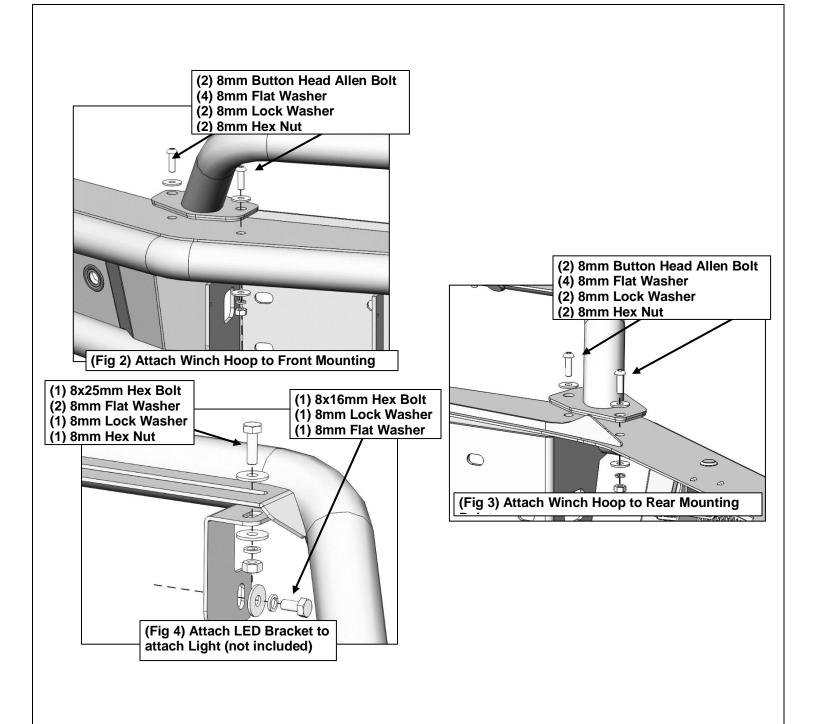

1

Follow (Fig 1 - 5) to attach Support Bracket and Skid Plate. Ensure fasteners are only hand tight at this point.

(Fig 5) Attached Mounting Bracket

(Fig 2) Attach Mounting Bracket to Vehicle using factory hardware, then Skid Plate to Mounting Bracket (3) 10mm Button Head Bolt (3) 10mm Lock Washer (3) 10mm Flat Washer

(Fig 4) Attach Skid Plate to Bumper

Ensure Skid Plate is level, then tighten all fasteners completely. At this point, installation is complete. Do periodic inspections of the installation to make sure that all hardware is secure and tight.