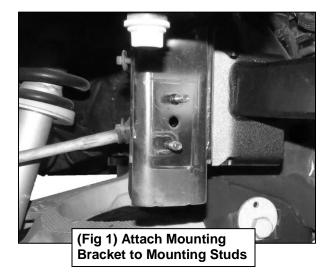

1

Follow (Fig 1 - 5) to attach Support Bracket and Skid Plate. Ensure fasteners are only hand tight at this point.

(Fig 5) Attached Mounting Bracket

(Fig 2) Attach Mounting Bracket to Vehicle using factory hardware, then Skid Plate to Mounting Bracket (3) 10mm Button Head Bolt (3) 10mm Lock Washer (3) 10mm Flat Washer