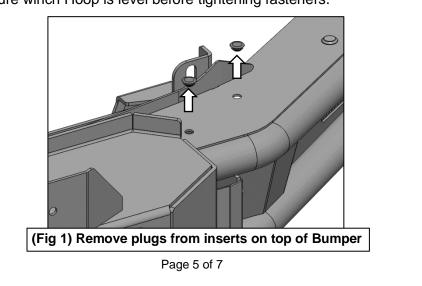

1

Follow (Fig 1 - 5) to attach Support Bracket and Skid Plate. Ensure fasteners are only hand tight at this point.

(Fig 5) Attached Mounting Bracket

(Fig 2) Attach Mounting Bracket to Vehicle using factory hardware, then Skid Plate to Mounting Bracket (3) 10mm Button Head Bolt (3) 10mm Lock Washer (3) 10mm Flat Washer