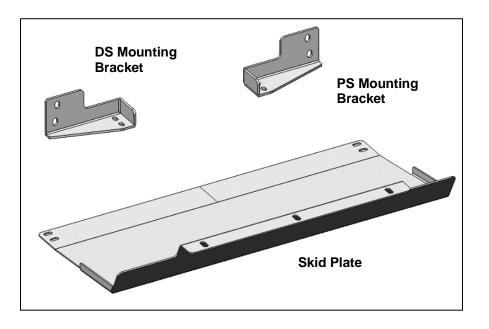

#### PARTS

| Qty | Item Description                 |
|-----|----------------------------------|
| 1   | Skid plate                       |
| 1   | DS/Left Mounting Bracket         |
| 1   | RS/Right Mounting Bracket        |
| 1   | Allen Wrench S=6                 |
| 4   | 8mm x 25mm Hex Combo Bolts       |
| 4   | 8mm Nylon Lock Nuts              |
| 8   | 8mm x 24mm x 2mm Flat Washers    |
| 3   | 10mm x 30mm x 2.5mm Flat Washers |
| 3   | 10mm x 25mm Button Head Bolts    |
| 4   | 8mm Hex Lock Nuts                |
| 3   | 10mm Lock Washers                |