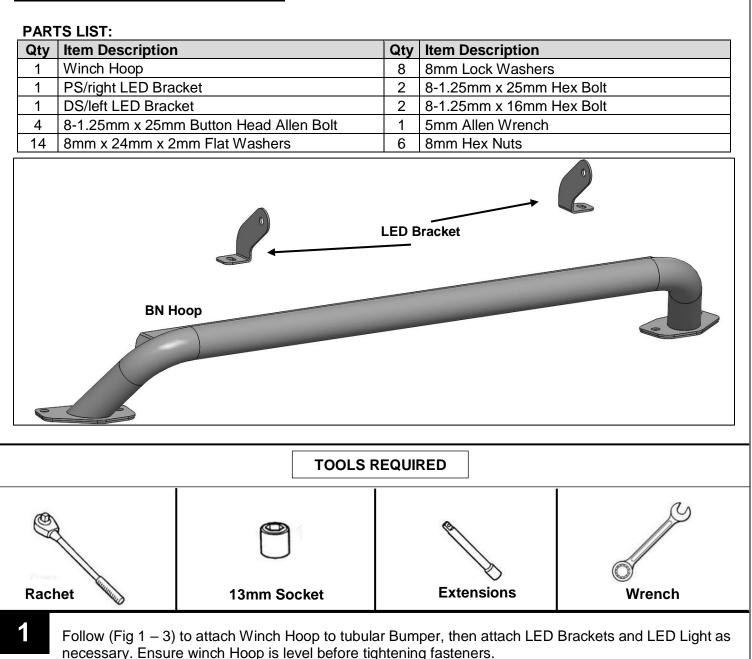

1

Follow (Fig 1 - 5) to attach Support Bracket and Skid Plate. Ensure fasteners are only hand tight at this point.

(Fig 5) Attached Mounting Bracket

(Fig 2) Attach Mounting Bracket to Vehicle using factory hardware, then Skid Plate to Mounting Bracket (3) 10mm Button Head Bolt (3) 10mm Lock Washer (3) 10mm Flat Washer