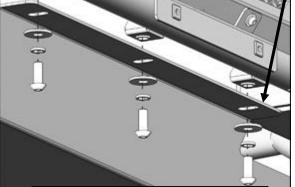

(Fig 4) Attach Skid Plate to Bumper

Ensure Skid Plate is level, then tighten all fasteners completely. At this point, installation is complete. Do periodic inspections of the installation to make sure that all hardware is secure and tight.