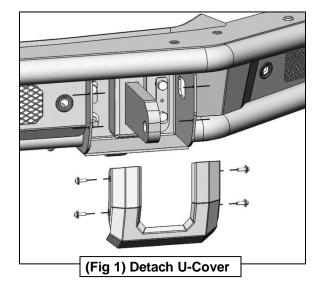

Nylon Lock Nut

**TOOLS REQUIRED** 

Follow (Fig 1 - 3) to remove Shackle Mounts to prepare Bumper for winch tray installation.

Page 1 of 4

Follow (Fig 4 - 8) to assemble and attach Fairlead Plate, then connect Winch Tray to Bumper.