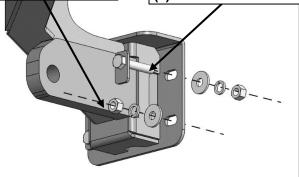

(Fig 4) Attach Fairlead Plate to Winch Tray

- (1) 12mm Hex Nut (1) 12mm Lock Washer (1) 12mm Flat Washer
- (1) 12mm Single Bolt Plate
- (1) 12mm Flat Washer
- (1) 12mm Lock Washer
- (1) 12mm Hex Nut

(Fig 6) Attach Inside hardware to connect Winch Tray to Bumper