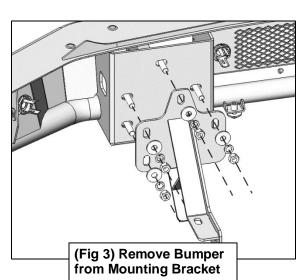

Nylon Lock Nut

**TOOLS REQUIRED** 

Follow (Fig 1 - 3) to remove Shackle Mounts to prepare Bumper for winch tray installation.

Page 1 of 4

Follow (Fig 4 - 8) to assemble and attach Fairlead Plate, then connect Winch Tray to Bumper.