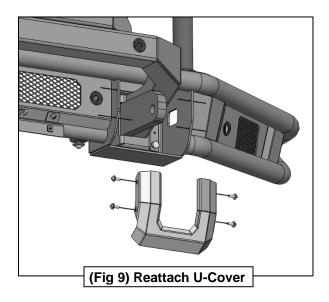

Follow (Fig 9 - 10) to reattach bumper to Support Brackets, then reattach U-Covers.

4

Ensure Bumper is level and all fasteners are tightened at this point. Installation is complete. Do periodic inspections to the installation to make sure that all hardware is secure and tight.