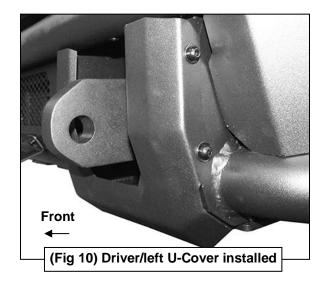

Follow (Fig 9 - 10) to reattach bumper to Support Brackets, then reattach U-Covers.

4

Ensure Bumper is level and all fasteners are tightened at this point. Installation is complete. Do periodic inspections to the installation to make sure that all hardware is secure and tight.