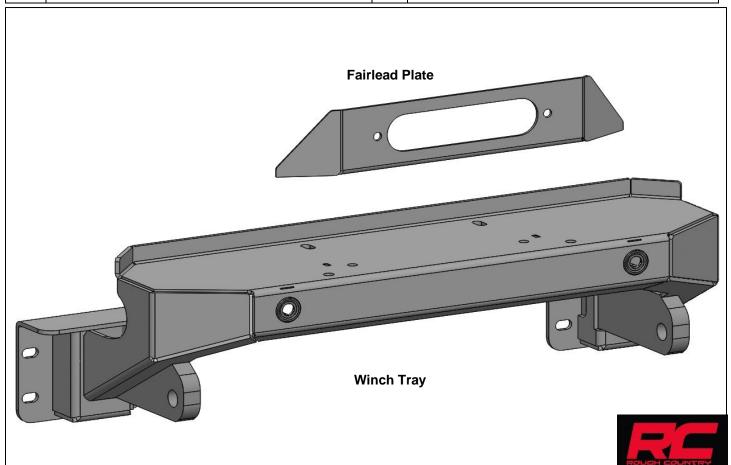

## **PARTS LIST:**

| Qty | Item Description                    | Qty | Item Description                        |
|-----|-------------------------------------|-----|-----------------------------------------|
| 1   | Winch Tray                          | 2   | 12mm Single Bolt Plate                  |
| 1   | Fairlead bracket                    | 8   | 12mm Hex Nuts                           |
| 4   | Self-Tapping Screws                 | 8   | 12mm Lock washers                       |
| 2   | 15.5mm x 25mm OD x 2mm Foam Washers | 8   | 12mm x 32mm OD x 3mm Flat washers       |
| 2   | 20mm x 10mm Foam Spacers            | 2   | 8-1.25mm x 25mm Button Head Allen Bolts |
| 2   | Sensor Hole Plugs                   | 2   | 8mm Hex Lock Nuts                       |
| 2   | Sensor Retainer Caps                | 4   | 8mmx24mmx2mm Flat Washers               |
| 2   | 12mm Double Bolt Plate              | 1   | Allen Wrench S=5                        |

Nylon Lock Nut

**TOOLS REQUIRED** 

Follow (Fig 1 - 3) to remove Shackle Mounts to prepare Bumper for winch tray installation.

Page 1 of 4

Follow (Fig 4 - 8) to assemble and attach Fairlead Plate, then connect Winch Tray to Bumper.

(Fig 4) Attach Fairlead Plate to Winch Tray

- (1) 12mm Hex Nut (1) 12mm Lock Washer (1) 12mm Flat Washer
- (1) 12mm Single Bolt Plate
- (1) 12mm Flat Washer
- (1) 12mm Lock Washer
- (1) 12mm Hex Nut

(Fig 6) Attach Inside hardware to connect Winch Tray to Bumper