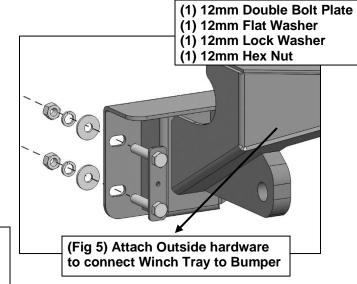

(Fig 4) Attach Fairlead Plate to Winch Tray

- (1) 12mm Hex Nut (1) 12mm Lock Washer (1) 12mm Flat Washer
- (1) 12mm Single Bolt Plate
- (1) 12mm Flat Washer
- (1) 12mm Lock Washer
- (1) 12mm Hex Nut

(Fig 6) Attach Inside hardware to connect Winch Tray to Bumper