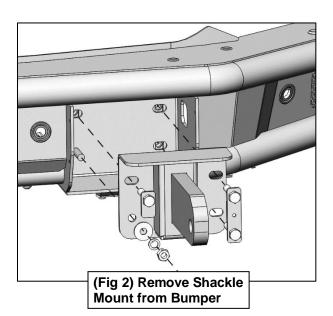

Nylon Lock Nut

**TOOLS REQUIRED** 

Follow (Fig 1 - 3) to remove Shackle Mounts to prepare Bumper for winch tray installation.

Page 1 of 4

Follow (Fig 4 - 8) to assemble and attach Fairlead Plate, then connect Winch Tray to Bumper.