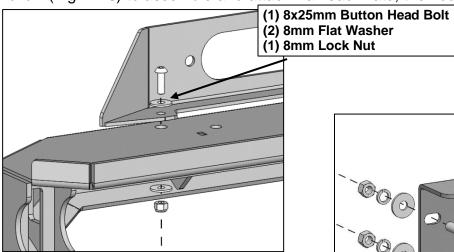

(Fig 4) Attach Fairlead Plate to Winch Tray

- (1) 12mm Hex Nut (1) 12mm Lock Washer (1) 12mm Flat Washer
- (1) 12mm Single Bolt Plate
- (1) 12mm Flat Washer
- (1) 12mm Lock Washer
- (1) 12mm Hex Nut

(Fig 6) Attach Inside hardware to connect Winch Tray to Bumper