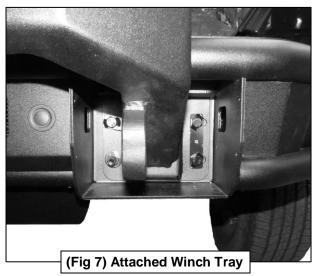

Nylon Lock Nut

**TOOLS REQUIRED** 

Follow (Fig 1 - 3) to remove Shackle Mounts to prepare Bumper for winch tray installation.

Page 1 of 4

Follow (Fig 4 - 8) to assemble and attach Fairlead Plate, then connect Winch Tray to Bumper.