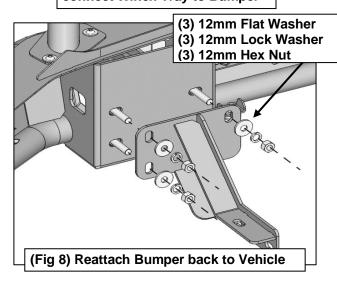

Nylon Lock Nut

**TOOLS REQUIRED** 

Follow (Fig 1 - 3) to remove Shackle Mounts to prepare Bumper for winch tray installation.

Page 1 of 4

Follow (Fig 4 - 8) to assemble and attach Fairlead Plate, then connect Winch Tray to Bumper.