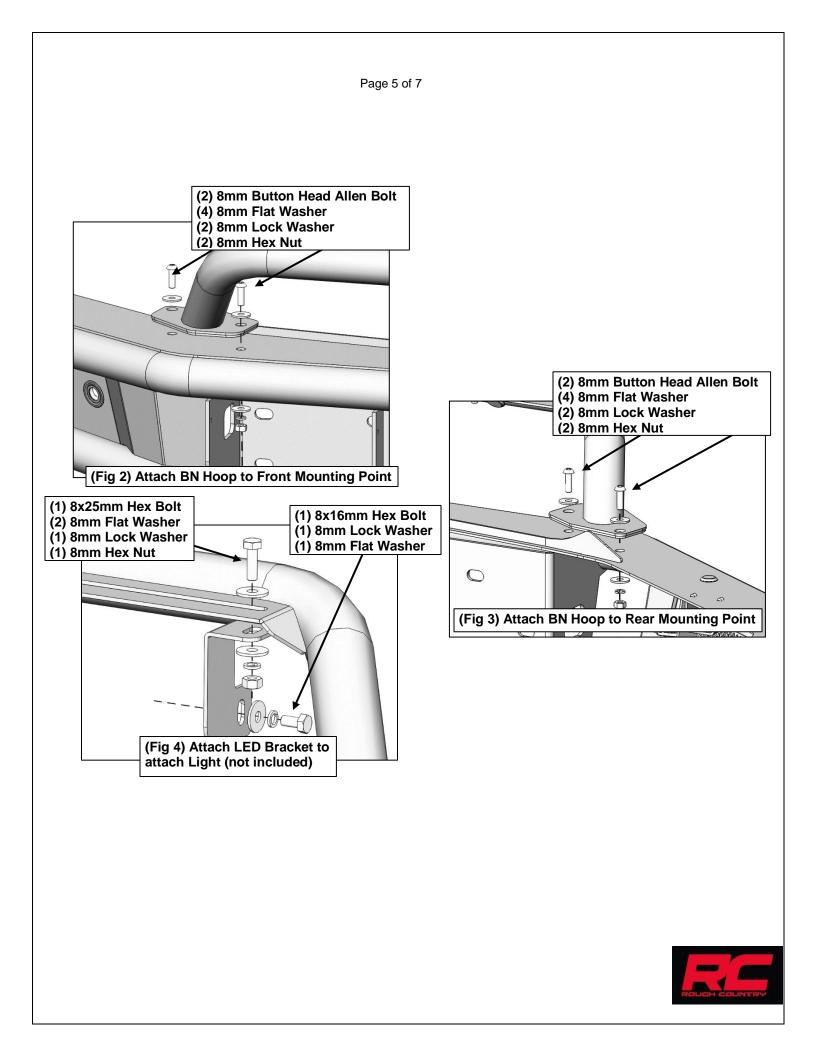

Page 1 of 7

1

Follow (Fig 1 - 5) to attach Support Bracket and Skid Plate. Ensure fasteners are only hand tight at this point.

(Fig 1) Attach Mounting Bracket to Mounting Studs

Page 2 of 7

2

Ensure Skid Plate is level, then tighten all fasteners completely. At this point, installation is complete. Do periodic inspections of the installation to make sure that all hardware is secure and tight.