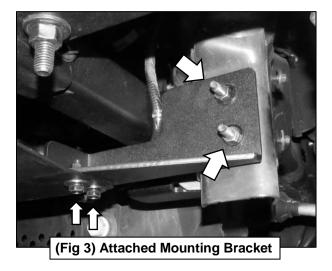

Page 1 of 7

1

Follow (Fig 1 - 5) to attach Support Bracket and Skid Plate. Ensure fasteners are only hand tight at this point.

(Fig 1) Attach Mounting Bracket to Mounting Studs

Page 2 of 7

2

Ensure Skid Plate is level, then tighten all fasteners completely. At this point, installation is complete. Do periodic inspections of the installation to make sure that all hardware is secure and tight.