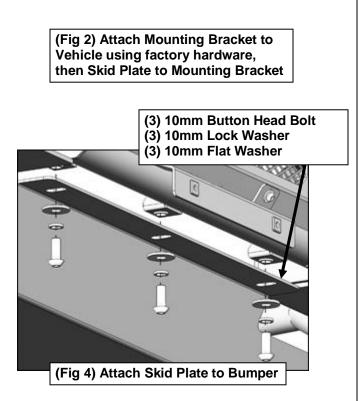

Page 1 of 7

1

Follow (Fig 1 - 5) to attach Support Bracket and Skid Plate. Ensure fasteners are only hand tight at this point.

(Fig 1) Attach Mounting Bracket to Mounting Studs

Page 2 of 7

2

Ensure Skid Plate is level, then tighten all fasteners completely. At this point, installation is complete. Do periodic inspections of the installation to make sure that all hardware is secure and tight.