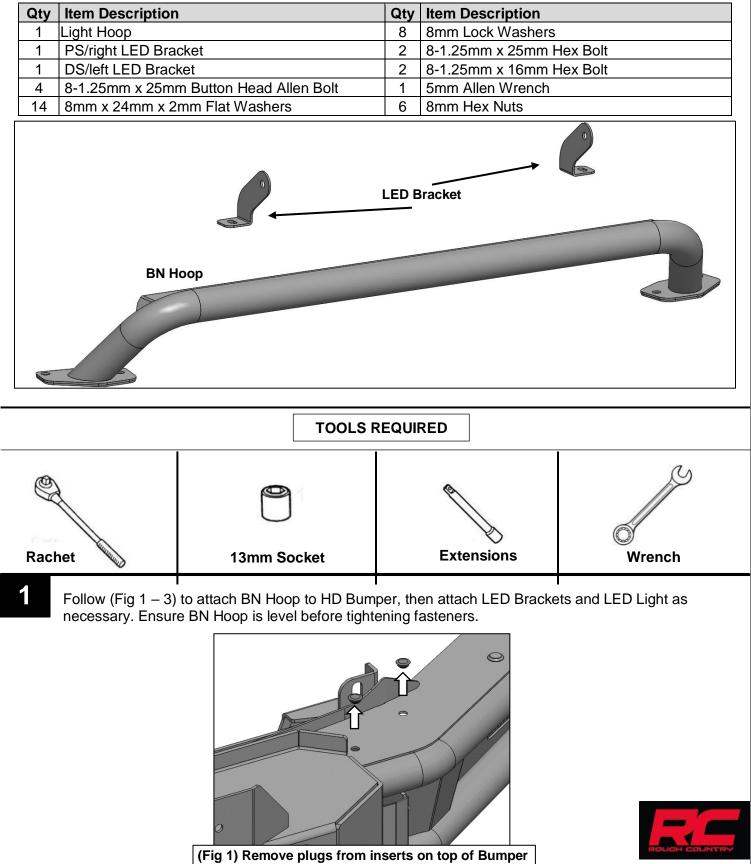

#### PARTS LIST:

Page 6 of 7

By purchasing any item sold by Rough Country, LLC, the buyer expressly warrants that he/she is in compliance with all applicable, State, and Local laws and regulations regarding the purchase, ownership, and use of the item. It shall be the buyers responsibility to comply with all Federal, State and Local laws governing the sales of any items listed, illustrated or sold. The buyer expressly agrees to indemnify and hold harmless Rough Country, LLC for all claims resulting directly or indirectly from the purchase, ownership, or use of the items.

Page 1 of 7

1

Follow (Fig 1 - 5) to attach Support Bracket and Skid Plate. Ensure fasteners are only hand tight at this point.

(Fig 1) Attach Mounting Bracket to Mounting Studs

Page 2 of 7

2

Ensure Skid Plate is level, then tighten all fasteners completely. At this point, installation is complete. Do periodic inspections of the installation to make sure that all hardware is secure and tight.