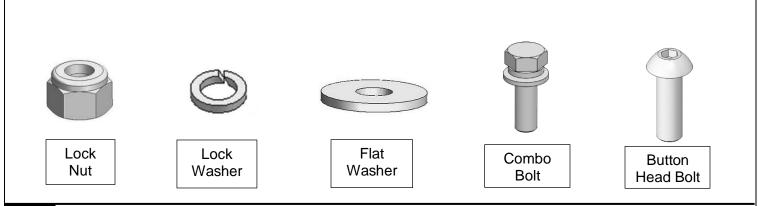

#### PARTS

| Qty | Item Description                 |
|-----|----------------------------------|
| 1   | Skid plate                       |
| 1   | DS/Left Mounting Bracket         |
| 1   | RS/Right Mounting Bracket        |
| 1   | Allen Wrench S=6                 |
| 4   | 8mm x 25mm Hex Combo Bolts       |
| 4   | 8mm Nylon Lock Nuts              |
| 8   | 8mm x 24mm x 2mm Flat Washers    |
| 3   | 10mm x 30mm x 2.5mm Flat Washers |
| 3   | 10mm x 25mm Button Head Bolts    |
| 4   | 8mm Hex Lock Nuts                |
| 3   | 10mm Lock Washers                |