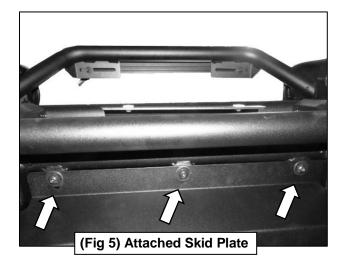

Page 1 of 7

1

Follow (Fig 1 - 5) to attach Support Bracket and Skid Plate. Ensure fasteners are only hand tight at this point.

(Fig 1) Attach Mounting Bracket to Mounting Studs

Page 2 of 7

2

Ensure Skid Plate is level, then tighten all fasteners completely. At this point, installation is complete. Do periodic inspections of the installation to make sure that all hardware is secure and tight.