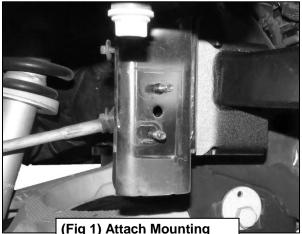

Page 1 of 7

1

Follow (Fig 1 - 5) to attach Support Bracket and Skid Plate. Ensure fasteners are only hand tight at this point.

(Fig 1) Attach Mounting Bracket to Mounting Studs

Page 2 of 7

2

Ensure Skid Plate is level, then tighten all fasteners completely. At this point, installation is complete. Do periodic inspections of the installation to make sure that all hardware is secure and tight.