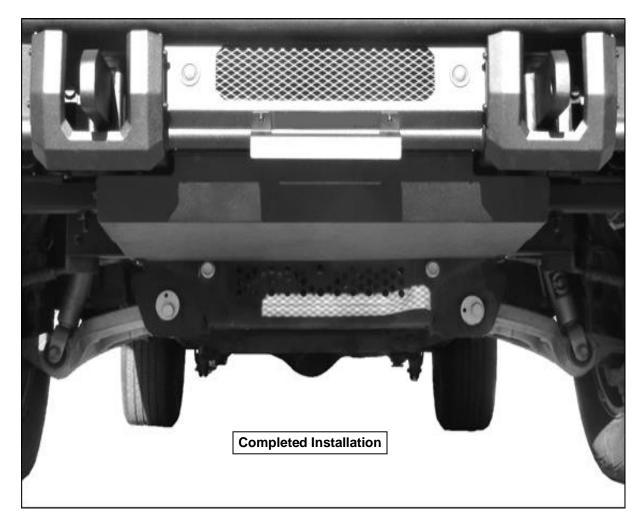

Page 1 of 7

1

Follow (Fig 1 - 5) to attach Support Bracket and Skid Plate. Ensure fasteners are only hand tight at this point.

(Fig 1) Attach Mounting Bracket to Mounting Studs

Page 2 of 7

2

Ensure Skid Plate is level, then tighten all fasteners completely. At this point, installation is complete. Do periodic inspections of the installation to make sure that all hardware is secure and tight.