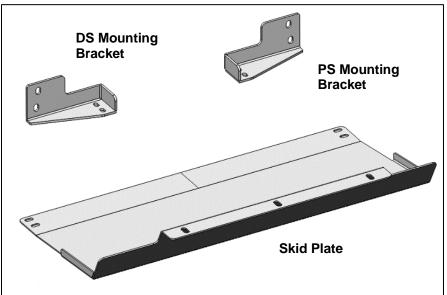

#### PARTS

| Qty | Item Description                 |
|-----|----------------------------------|
| 1   | Skid plate                       |
| 1   | DS/Left Mounting Bracket         |
| 1   | RS/Right Mounting Bracket        |
| 1   | Allen Wrench S=6                 |
| 4   | 8mm x 25mm Hex Combo Bolts       |
| 4   | 8mm Nylon Lock Nuts              |
| 8   | 8mm x 24mm x 2mm Flat Washers    |
| 3   | 10mm x 30mm x 2.5mm Flat Washers |
| 3   | 10mm x 25mm Button Head Bolts    |
| 4   | 8mm Hex Lock Nuts                |
| 3   | 10mm Lock Washers                |