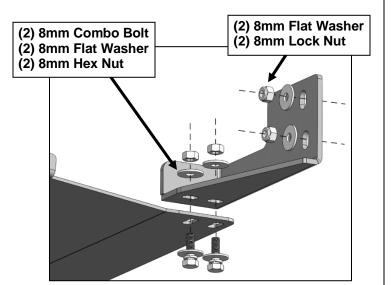

Page 1 of 7

1

Follow (Fig 1 - 5) to attach Support Bracket and Skid Plate. Ensure fasteners are only hand tight at this point.

(Fig 1) Attach Mounting Bracket to Mounting Studs

Page 2 of 7

2

Ensure Skid Plate is level, then tighten all fasteners completely. At this point, installation is complete. Do periodic inspections of the installation to make sure that all hardware is secure and tight.