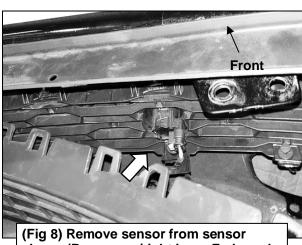

(Fig 7) Z-shaped sensor location pictured behind passenger/right side of bumper

sleeve (Passenger/right inner Z-shaped sensor pictured from behind bumper)

9-10-24 (JY)

3

Follow (Fig 20 – 29) to attach Support Brackets, then attach shackle mount to bumper, and bumper to vehicle. Ensure hardware is hand tightened at this point.