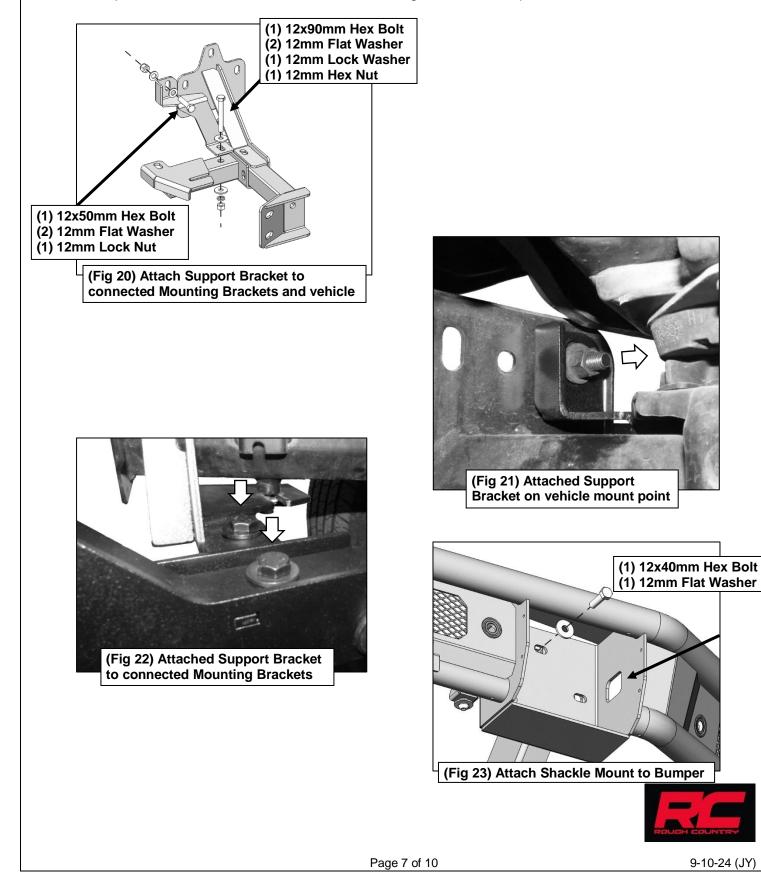

(Fig 7) Z-shaped sensor location pictured behind passenger/right side of bumper

sleeve (Passenger/right inner Z-shaped sensor pictured from behind bumper)

9-10-24 (JY)

3

Follow (Fig 20 – 29) to attach Support Brackets, then attach shackle mount to bumper, and bumper to vehicle. Ensure hardware is hand tightened at this point.