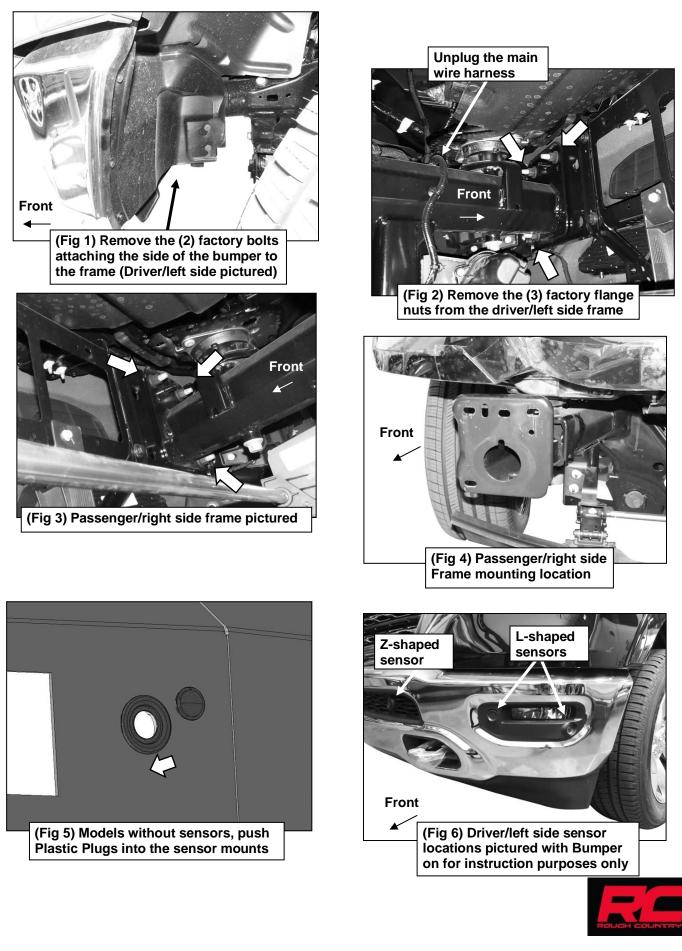

(Fig 7) Z-shaped sensor location pictured behind passenger/right side of bumper

sleeve (Passenger/right inner Z-shaped sensor pictured from behind bumper)

9-10-24 (JY)

3

Follow (Fig 20 – 29) to attach Support Brackets, then attach shackle mount to bumper, and bumper to vehicle. Ensure hardware is hand tightened at this point.