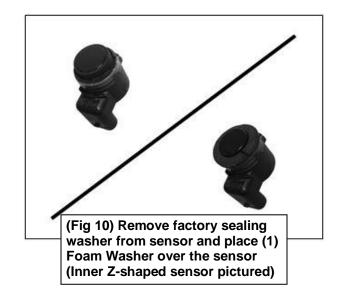

(Fig 7) Z-shaped sensor location pictured behind passenger/right side of bumper

sleeve (Passenger/right inner Z-shaped sensor pictured from behind bumper)

9-10-24 (JY)

3

Follow (Fig 20 – 29) to attach Support Brackets, then attach shackle mount to bumper, and bumper to vehicle. Ensure hardware is hand tightened at this point.