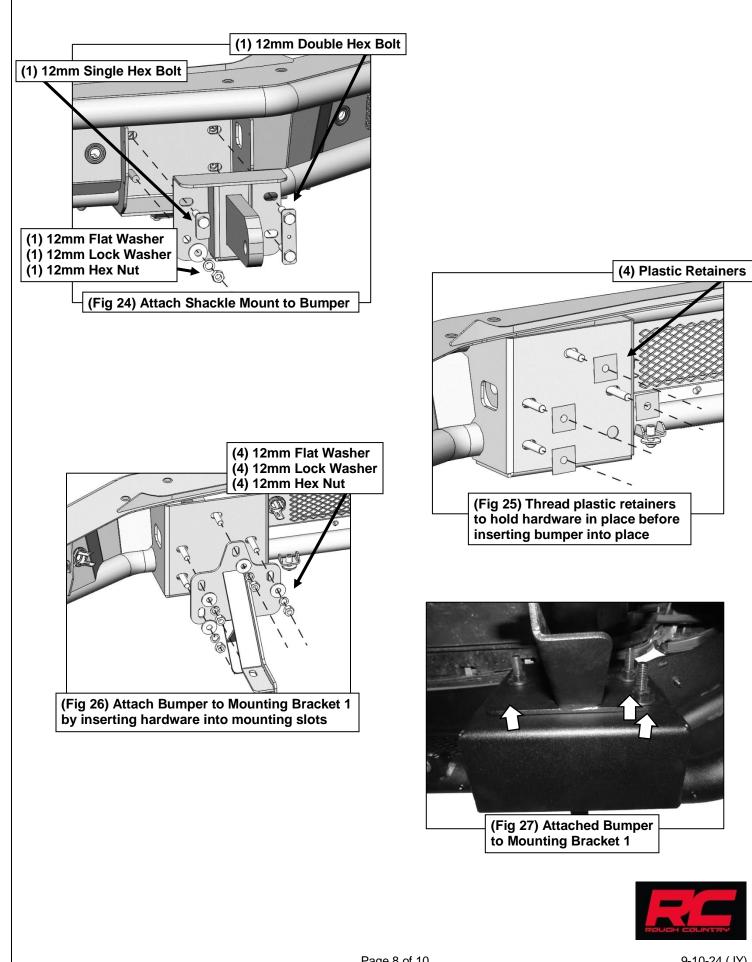

(Fig 7) Z-shaped sensor location pictured behind passenger/right side of bumper

sleeve (Passenger/right inner Z-shaped sensor pictured from behind bumper)

9-10-24 (JY)

3

Follow (Fig 20 – 29) to attach Support Brackets, then attach shackle mount to bumper, and bumper to vehicle. Ensure hardware is hand tightened at this point.