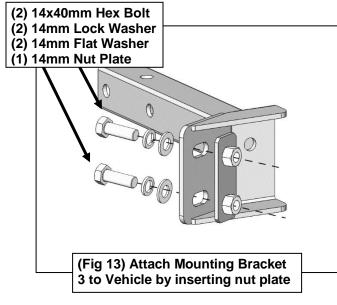

(Fig 7) Z-shaped sensor location pictured behind passenger/right side of bumper

sleeve (Passenger/right inner Z-shaped sensor pictured from behind bumper)

9-10-24 (JY)

3

Follow (Fig 20 – 29) to attach Support Brackets, then attach shackle mount to bumper, and bumper to vehicle. Ensure hardware is hand tightened at this point.