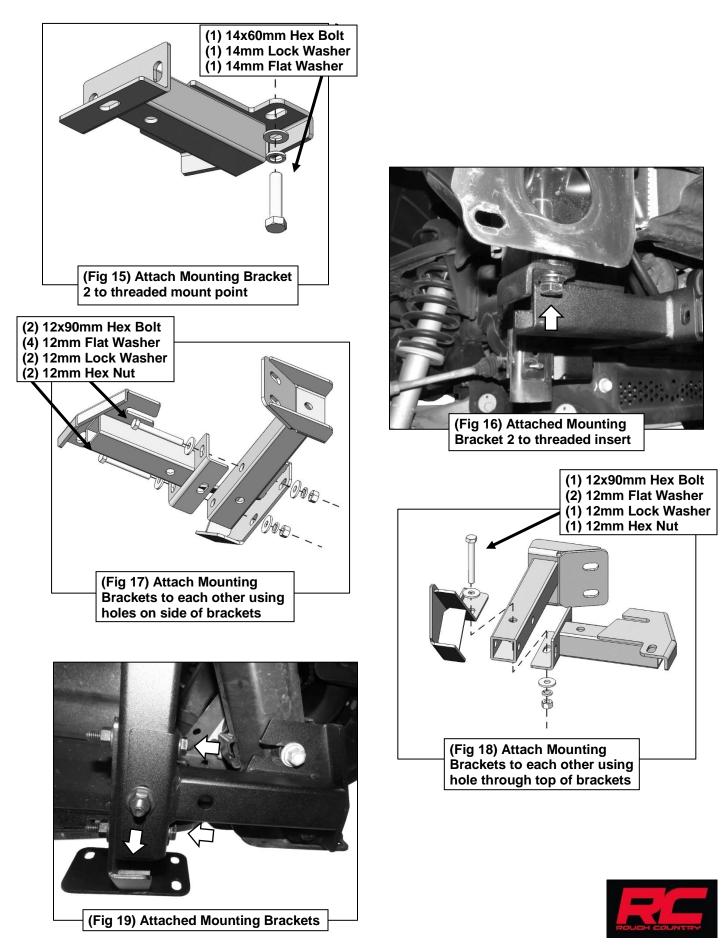

(Fig 7) Z-shaped sensor location pictured behind passenger/right side of bumper

sleeve (Passenger/right inner Z-shaped sensor pictured from behind bumper)

9-10-24 (JY)

3

Follow (Fig 20 – 29) to attach Support Brackets, then attach shackle mount to bumper, and bumper to vehicle. Ensure hardware is hand tightened at this point.