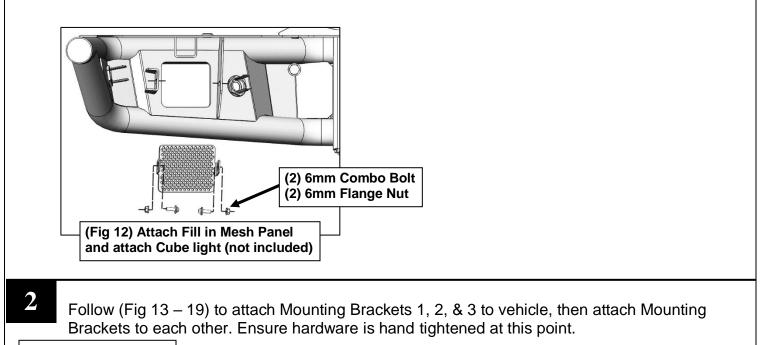

t 3 PS/right Bracket 3 12-1.75mm x 60mm Single-Bolt Plate 14mm Nut plate Spacer 2 12mm Plastic Retainers Sensor harness extension | Item DescriptionQtyFront Bumper6DS/left Shackle Mount12PS/right Shackle Mount6DS/left Support Bracket6DS/left Support Bracket6License Plate Bracket6U-Shaped Cover plate1DS/left Bracket 114PS/right Bracket 14DS/left Bracket 12DS/left Bracket 12DS/left Bracket 24PS/right fill in Mesh Panel2DS/left Bracket 218DS/left Bracket 328PS/right Bracket 3812-1.75mm x 60mm Single-Bolt Plate1812-1.75mm x 60mm Double-Bolt Plate414mm Nut plate2Spacer 2612mm Plastic Retainers6Sensor harness extension2 |









(Fig 7) Z-shaped sensor location pictured behind passenger/right side of bumper





sleeve (Passenger/right inner Z-shaped sensor pictured from behind bumper)

















9-10-24 (JY)

3

Follow (Fig 20 – 29) to attach Support Brackets, then attach shackle mount to bumper, and bumper to vehicle. Ensure hardware is hand tightened at this point.





9-10-24 (JY)



Ensure Bumper is level and fits properly, adjust as needed and then tighten all hardware and double check all connections. Installation is complete. Do periodic inspections to the installation to make sure that all hardware is secure and tight.