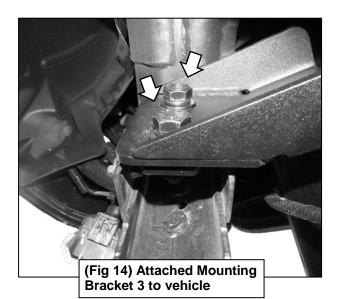

(Fig 7) Z-shaped sensor location pictured behind passenger/right side of bumper

sleeve (Passenger/right inner Z-shaped sensor pictured from behind bumper)

9-10-24 (JY)

3

Follow (Fig 20 – 29) to attach Support Brackets, then attach shackle mount to bumper, and bumper to vehicle. Ensure hardware is hand tightened at this point.