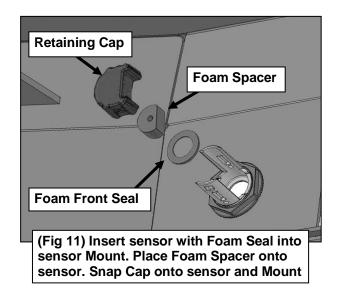

(Fig 7) Z-shaped sensor location pictured behind passenger/right side of bumper

sleeve (Passenger/right inner Z-shaped sensor pictured from behind bumper)

9-10-24 (JY)

3

Follow (Fig 20 – 29) to attach Support Brackets, then attach shackle mount to bumper, and bumper to vehicle. Ensure hardware is hand tightened at this point.