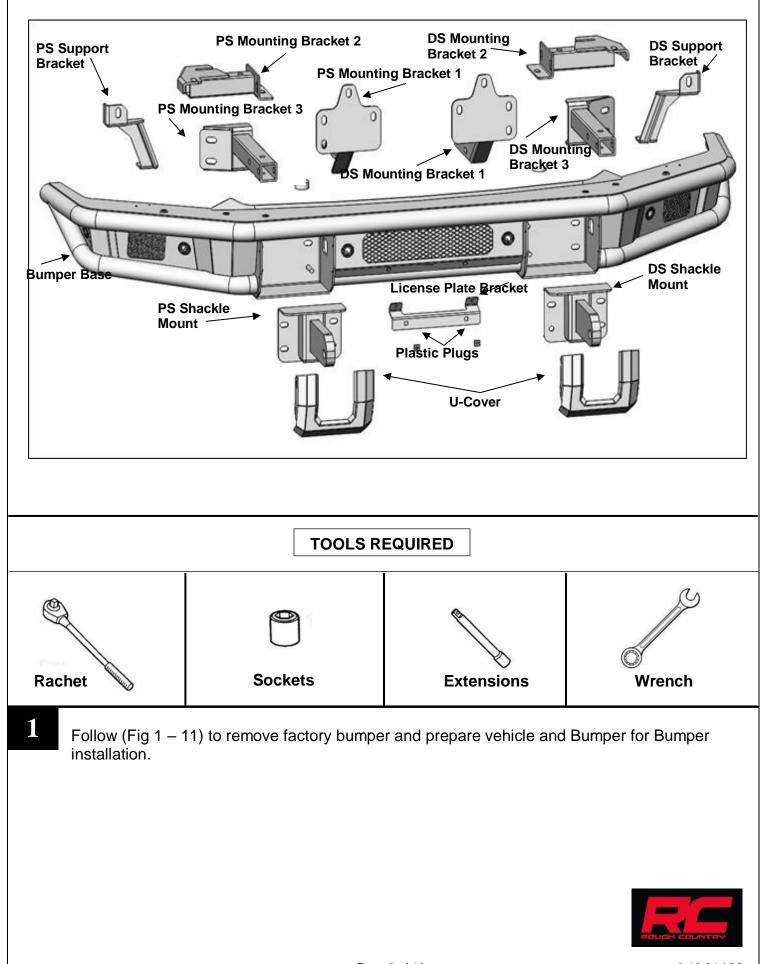

## Thank you for choosing Rough Country for all your vehicle needs.

Please read instructions before beginning installation. Check the kit hardware against the kit contents shown below. Be sure you have all needed parts and know where they go.

## **PARTS LIST:**

| 13 LI31.                           |                                                                                                                                                                                                                                                                                                                                                                                                                                       |                                                                                                                                                                                                                                                                                                                                                                                                                                                                                                           |
|------------------------------------|---------------------------------------------------------------------------------------------------------------------------------------------------------------------------------------------------------------------------------------------------------------------------------------------------------------------------------------------------------------------------------------------------------------------------------------|-----------------------------------------------------------------------------------------------------------------------------------------------------------------------------------------------------------------------------------------------------------------------------------------------------------------------------------------------------------------------------------------------------------------------------------------------------------------------------------------------------------|
| Item Description                   | Qty                                                                                                                                                                                                                                                                                                                                                                                                                                   | Item Description                                                                                                                                                                                                                                                                                                                                                                                                                                                                                          |
| Front Bumper                       | 6                                                                                                                                                                                                                                                                                                                                                                                                                                     | D19 Collision Proof Adhesive Pellets                                                                                                                                                                                                                                                                                                                                                                                                                                                                      |
| DS/left Shackle Mount              | 12                                                                                                                                                                                                                                                                                                                                                                                                                                    | ST4_15 Flat Head Self Tapping Screw                                                                                                                                                                                                                                                                                                                                                                                                                                                                       |
| PS/right Shackle Mount             | 6                                                                                                                                                                                                                                                                                                                                                                                                                                     | Plastic Plug (Without sensors) (PP)                                                                                                                                                                                                                                                                                                                                                                                                                                                                       |
| DS/left Support Bracket            | 6                                                                                                                                                                                                                                                                                                                                                                                                                                     | 20mm x 10mm Foam Washer                                                                                                                                                                                                                                                                                                                                                                                                                                                                                   |
| PS/right Support Bracket           | 6                                                                                                                                                                                                                                                                                                                                                                                                                                     | Retaining Cap (PP)                                                                                                                                                                                                                                                                                                                                                                                                                                                                                        |
| License Plate Bracket              | 6                                                                                                                                                                                                                                                                                                                                                                                                                                     | 15.5mm x 25mm x 2mm Foam Washer                                                                                                                                                                                                                                                                                                                                                                                                                                                                           |
| U-Shaped Cover plate               | 1                                                                                                                                                                                                                                                                                                                                                                                                                                     | Allen Wrench S=4                                                                                                                                                                                                                                                                                                                                                                                                                                                                                          |
| DS/left Bracket 1                  | 14                                                                                                                                                                                                                                                                                                                                                                                                                                    | 6mm x 20mm Combo Bolts                                                                                                                                                                                                                                                                                                                                                                                                                                                                                    |
| PS/right Bracket 1                 | 4                                                                                                                                                                                                                                                                                                                                                                                                                                     | 6mm Hex Flange Nuts                                                                                                                                                                                                                                                                                                                                                                                                                                                                                       |
| DS/Left fill in Mesh Panel         | 2                                                                                                                                                                                                                                                                                                                                                                                                                                     | 12-1.75mm x 40mm Hex Bolt                                                                                                                                                                                                                                                                                                                                                                                                                                                                                 |
| PS/Right fill in Mesh Panel        | 2                                                                                                                                                                                                                                                                                                                                                                                                                                     | 12-1.75mm x 50mm Hex Bolt                                                                                                                                                                                                                                                                                                                                                                                                                                                                                 |
| DS/left Bracket 2                  | 4                                                                                                                                                                                                                                                                                                                                                                                                                                     | 12mm x 24mm x 2.5mm Flat Washers                                                                                                                                                                                                                                                                                                                                                                                                                                                                          |
| PS/right Bracket 2                 | 18                                                                                                                                                                                                                                                                                                                                                                                                                                    | 12mm Lock Washers                                                                                                                                                                                                                                                                                                                                                                                                                                                                                         |
| DS/left Bracket 3                  | 28                                                                                                                                                                                                                                                                                                                                                                                                                                    | 12mm x 32mm x 3mm Flat Washers                                                                                                                                                                                                                                                                                                                                                                                                                                                                            |
| PS/right Bracket 3                 | 8                                                                                                                                                                                                                                                                                                                                                                                                                                     | 12-1.75mm x 90mm Hex Bolt                                                                                                                                                                                                                                                                                                                                                                                                                                                                                 |
| 12-1.75mm x 60mm Single-Bolt Plate | 18                                                                                                                                                                                                                                                                                                                                                                                                                                    | 12mm Hex Nuts                                                                                                                                                                                                                                                                                                                                                                                                                                                                                             |
| 12-1.75mm x 60mm Double-Bolt Plate | 4                                                                                                                                                                                                                                                                                                                                                                                                                                     | 14-2.00mm x 40mm Hex Bolts                                                                                                                                                                                                                                                                                                                                                                                                                                                                                |
| 14mm Nut plate                     | 2                                                                                                                                                                                                                                                                                                                                                                                                                                     | 14-2.00mm x 60mm Hex Bolts                                                                                                                                                                                                                                                                                                                                                                                                                                                                                |
| Spacer 2                           | 6                                                                                                                                                                                                                                                                                                                                                                                                                                     | 14mm Lock Washers                                                                                                                                                                                                                                                                                                                                                                                                                                                                                         |
| 12mm Plastic Retainers             | 6                                                                                                                                                                                                                                                                                                                                                                                                                                     | 14mm x 28mm x 2.5mm Flat Washers                                                                                                                                                                                                                                                                                                                                                                                                                                                                          |
| Sensor harness extension           | 2                                                                                                                                                                                                                                                                                                                                                                                                                                     | 12mm Nylon Lock Nuts                                                                                                                                                                                                                                                                                                                                                                                                                                                                                      |
| License plate plastic plugs        |                                                                                                                                                                                                                                                                                                                                                                                                                                       |                                                                                                                                                                                                                                                                                                                                                                                                                                                                                                           |
|                                    | Item Description Front Bumper DS/left Shackle Mount PS/right Shackle Mount DS/left Support Bracket PS/right Support Bracket License Plate Bracket U-Shaped Cover plate DS/left Bracket 1 PS/right Bracket 1 DS/Left fill in Mesh Panel PS/Right fill in Mesh Panel DS/left Bracket 2 PS/right Bracket 3 PS/right Bracket 3 12-1.75mm x 60mm Single-Bolt Plate 14mm Nut plate Spacer 2 12mm Plastic Retainers Sensor harness extension | Item DescriptionQtyFront Bumper6DS/left Shackle Mount12PS/right Shackle Mount6DS/left Support Bracket6DS/left Support Bracket6License Plate Bracket6U-Shaped Cover plate1DS/left Bracket 114PS/right Bracket 14DS/left Bracket 12DS/left Bracket 12DS/left Bracket 24PS/right fill in Mesh Panel2DS/left Bracket 218DS/left Bracket 328PS/right Bracket 3812-1.75mm x 60mm Single-Bolt Plate1812-1.75mm x 60mm Double-Bolt Plate414mm Nut plate2Spacer 2612mm Plastic Retainers6Sensor harness extension2 |