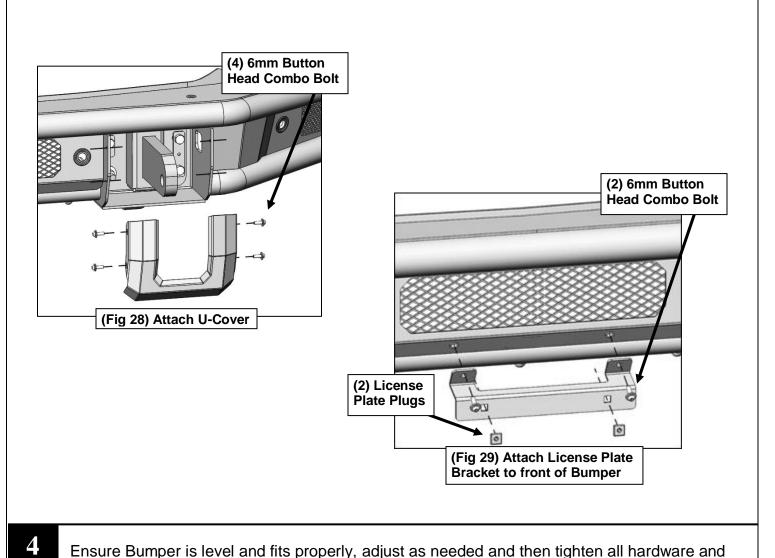

(Fig 7) Z-shaped sensor location pictured behind passenger/right side of bumper

sleeve (Passenger/right inner Z-shaped sensor pictured from behind bumper)

9-10-24 (JY)

3

Follow (Fig 20 – 29) to attach Support Brackets, then attach shackle mount to bumper, and bumper to vehicle. Ensure hardware is hand tightened at this point.

9-10-24 (JY)

Ensure Bumper is level and fits properly, adjust as needed and then tighten all hardware and double check all connections. Installation is complete. Do periodic inspections to the installation to make sure that all hardware is secure and tight.