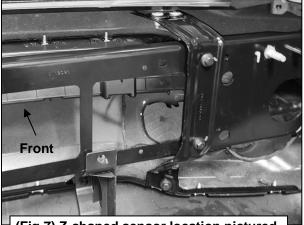

(Fig 7) Z-shaped sensor location pictured behind passenger/right side of bumper

sleeve (Passenger/right inner Z-shaped sensor pictured from behind bumper)

9-10-24 (JY)

3

Follow (Fig 20 – 29) to attach Support Brackets, then attach shackle mount to bumper, and bumper to vehicle. Ensure hardware is hand tightened at this point.