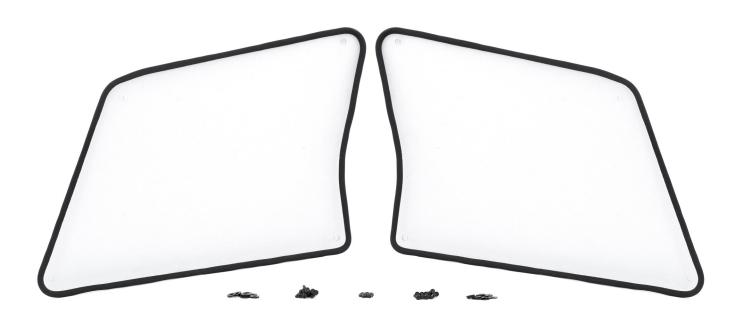

KIT CONTENTS: 2 - Rear Window 15' - Rubber Seal TOOLS NEEDED: 10mm Socket 4mm Allen Wrench Box Cutter

### **INSTALLATION INSTRUCTONS**

- 1. Cut the rubber seal in half with a box cutter. Install the supplied rubber seal around both of the rear windows.
- Install the rear window to the vehicle mounting locations using the supplied 6mm button head bolt, 6mm flat washer, two nylon washers, and 6mm lock nut. Tighten with a 4mm Allen wrench and 10mm socket. See Photo 1 and Photo 2.
- 3. Repeat for remaining three factory mounting locations and then repeat for other side of vehicle.