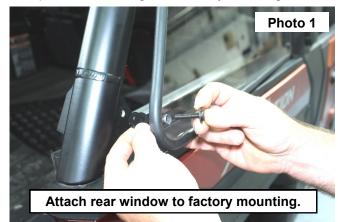

### **INSTALLATION INSTRUCTONS**

- 1. Cut the rubber seal in half with a box cutter. Install the supplied rubber seal around both of the rear windows.
- Install the rear window to the vehicle mounting locations using the supplied 6mm button head bolt, 6mm flat washer, two nylon washers, and 6mm lock nut. Tighten with a 4mm Allen wrench and 10mm socket. See Photo 1 and Photo 2.
- 3. Repeat for remaining three factory mounting locations and then repeat for other side of vehicle.