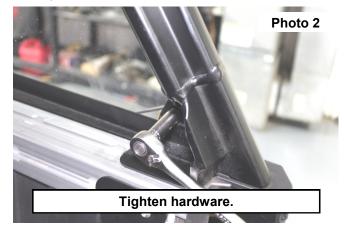

### **INSTALLATION INSTRUCTONS**

- 1. Cut the rubber seal in half with a box cutter. Install the supplied rubber seal around both of the rear windows.
- Install the rear window to the vehicle mounting locations using the supplied 6mm button head bolt, 6mm flat washer, two nylon washers, and 6mm lock nut. Tighten with a 4mm Allen wrench and 10mm socket. See Photo 1 and Photo 2.
- 3. Repeat for remaining three factory mounting locations and then repeat for other side of vehicle.