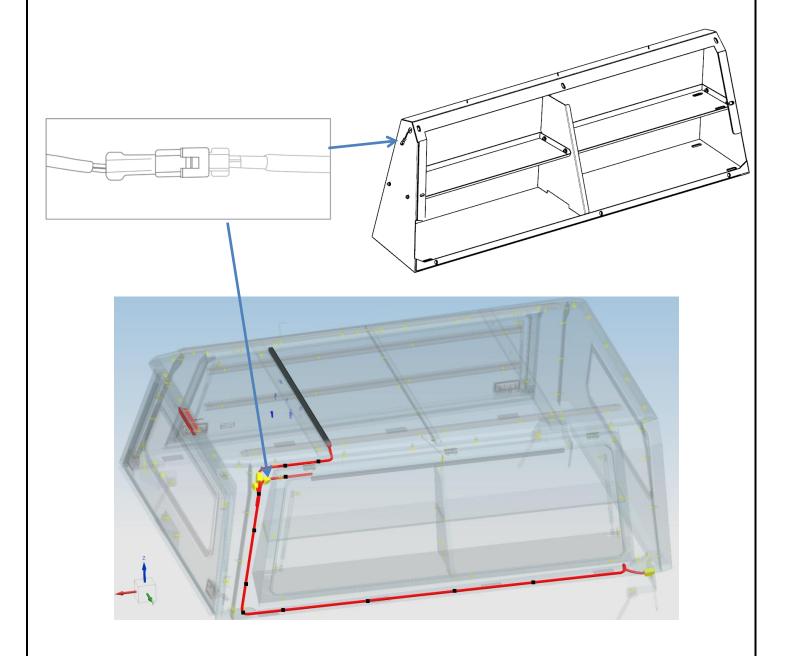

### STEP 5

Connect the plug on the light strip to the plug on the wiring harness, and then secure the wiring harness along the top of the canopy with zip ties. Connect the other end of the wiring harness plug previously installed with the bed cap to the plug labeled with "storage" on the switch.