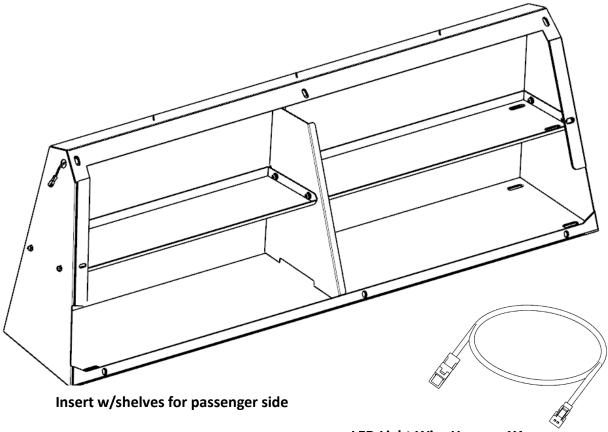

#### **Passenger Side Bed Cap Storage Shelf**

Thank you for choosing Rough Country for all your vehicle needs.

Please read instructions before beginning installation. Check the kit hardware against the kit contents shown below. Be sure you have all needed parts and know where they go.

### STEP 3

Place the PS storage shelf box from the rear into the bed of the vehicle.

## STEP 4

Align the holes on the storage box with the holes on the DS Side Door, and secure with 6 mm x 20 mm bolts, flat washers and flange nuts. (8 in total).

### STEP 5

Connect the plug on the light strip to the plug on the wiring harness, and then secure the wiring harness along the top of the canopy with zip ties. Connect the other end of the wiring harness plug previously installed with the bed cap to the plug labeled with "storage" on the switch.