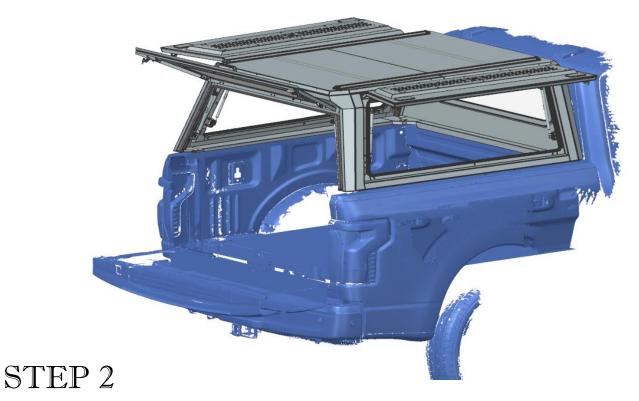

### STEP 3

Place the PS storage shelf box from the rear into the bed of the vehicle.