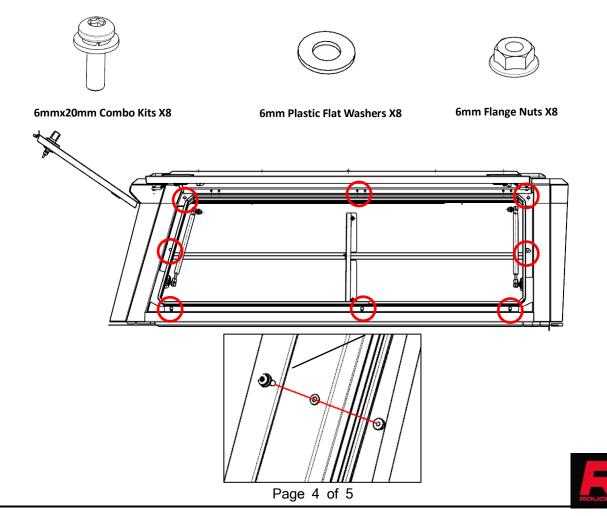

### **Hardware Kits**

6mmx20mm Combo Kits X8

6mm Plastic Flat Washers X8

6mm Flange Nuts X8

Zip Ties X5

## STEP 4

Align the holes on the storage box with the holes on the DS Side Door, and secure with 6 mm x 20 mm bolts, flat washers and flange nuts. (8 in total).