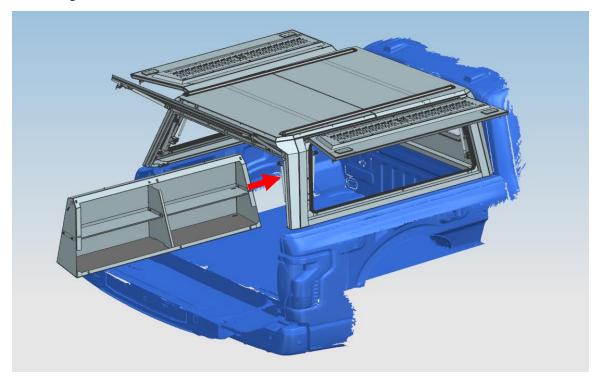

### STEP 3

Place the PS storage shelf box from the rear into the bed of the vehicle.