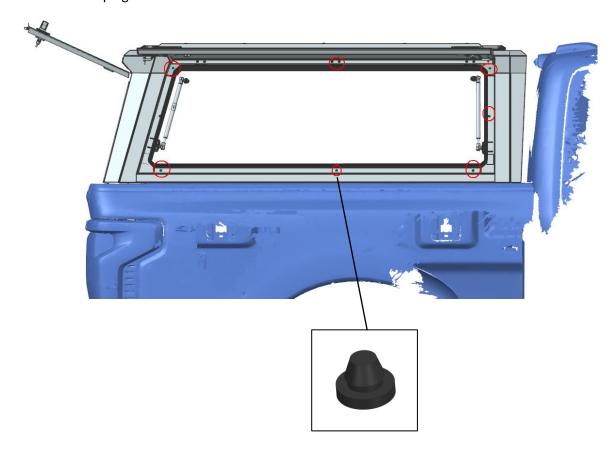

## STEP1

Open the DS Side Door, PS Side Door, Rear Frame Door and lower the tailgate of the truck.

Pull off the small rubber plugs on the PS Side Door.

## STEP 4

Align the holes on the storage box with the holes on the DS Side Door, and secure with 6 mm x 20 mm bolts, flat washers and flange nuts. (8 in total).