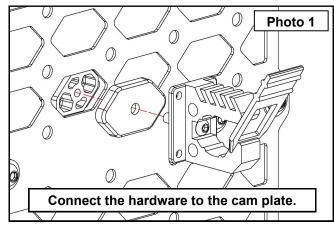

## INSTALLATION INSTRUCTIONS

- 1. Place one of the supplied button head Allen bolt through the base of the mount and through the front clamp. Place the assembly into the desired mounting location of the molly panel. **See Photo 1.**
- 2. Place the outer clamp to the back of the molly panel, threading the bolt into the clamp. See Photo 2.