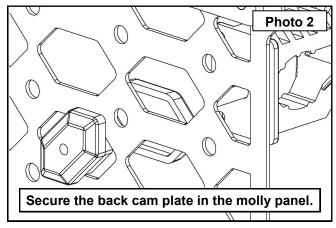

## INSTALLATION INSTRUCTIONS

- 1. Place one of the supplied button head Allen bolt through the base of the mount and through the front clamp. Place the assembly into the desired mounting location of the molly panel. **See Photo 1.**
- 2. Place the outer clamp to the back of the molly panel, threading the bolt into the clamp. See Photo 2.