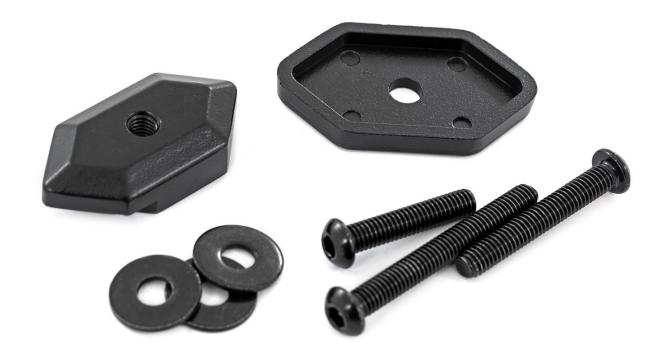

**Kit Contents:** Molle Quick Mount Aluminum- Rear x1 Molle Quick Mount Aluminum- Front x1 Tools Needed: 4mm Allen Wrench Hardware Included: 6MM-1.0 X 30MM BHCS x1 6MM-1.0 X 40MM BHCS x1 6MM-1.0 X 50MM BHCS x1 6mm Washers x3