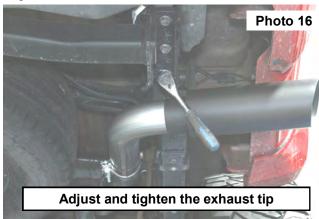

- 12. Install the tip "H" as shown in Photo 15.13. Tighten all clamps using a 15 mm socket and all stock hangers with a 12 mm socket. Tighten the exhaust flanges using a 14 mm socket.
- 14. Adjust the location of the tip as desired and tighten clamp using a 10 mm socket. See Photo 16.