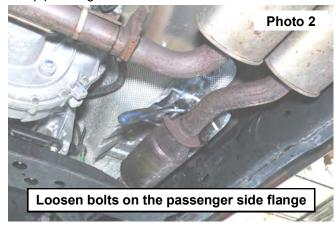

## **INSTALLATION INSTRUCTIONS**

1. Loosen the bolts on the flange of the driver and passenger side pipe using a 14 mm socket. See Photo 1 & 2.

- 2. Using a 15 mm socket, loosen the pipe clamp shown . See Photo 3.
- 3. Using a 12 mm socket, remove the two bolts securing the exhaust hangers on the crossmember. See Photo 4.