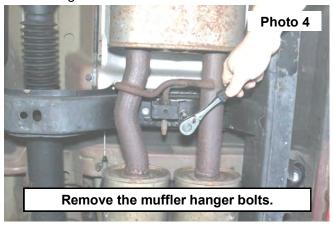

## **INSTALLATION INSTRUCTIONS**

1. Loosen the bolts on the flange of the driver and passenger side pipe using a 14 mm socket. See Photo 1 & 2.

- 2. Using a 15 mm socket, loosen the pipe clamp shown . See Photo 3.
- 3. Using a 12 mm socket, remove the two bolts securing the exhaust hangers on the crossmember. See Photo 4.