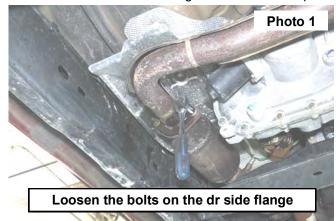

## **INSTALLATION INSTRUCTIONS**

1. Loosen the bolts on the flange of the driver and passenger side pipe using a 14 mm socket. See Photo 1 & 2.

- 2. Using a 15 mm socket, loosen the pipe clamp shown . See Photo 3.
- 3. Using a 12 mm socket, remove the two bolts securing the exhaust hangers on the crossmember. See Photo 4.