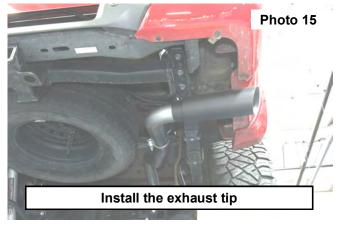

- 12. Install the tip "H" as shown in Photo 15.13. Tighten all clamps using a 15 mm socket and all stock hangers with a 12 mm socket. Tighten the exhaust flanges using a 14 mm socket.
- 14. Adjust the location of the tip as desired and tighten clamp using a 10 mm socket. See Photo 16.