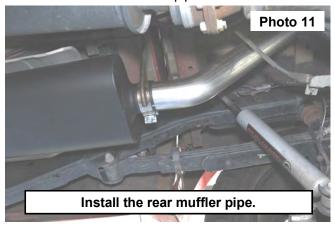

10. Locate and install the rear pipe "F" as shown in Photo 11 & 12

11. Locate the exit pipe "G" as shown in Photo 13 and install the rear angled exit pipe as shown in Photo 14 using the supplied pipe clamp.