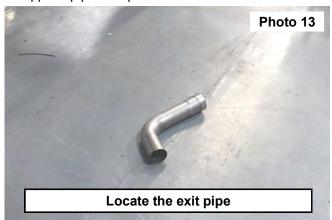

10. Locate and install the rear pipe "F" as shown in Photo 11 & 12

11. Locate the exit pipe "G" as shown in Photo 13 and install the rear angled exit pipe as shown in Photo 14 using the supplied pipe clamp.