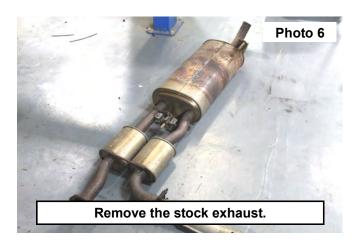

- 4. Using a 12 mm socket remove the 3 bolts on the side of the frame rail. See Photo 5.
- 5. Remove the factory exhaust. See Photo 6.

- 6. Locate and install the driver side pipe "A" on the factory flange using stock hardware. See Photo 7.
- 7. Locate and install the driver side pipe "B" as shown with new pipe clamp and the passenger side pipe "C" on the factory flange utilizing the stock hangers and using stock hardware. See Photo 8.