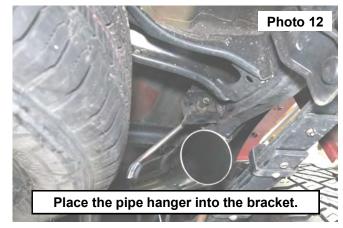

10. Locate and install the rear pipe "F" as shown in Photo 11 & 12

11. Locate the exit pipe "G" as shown in Photo 13 and install the rear angled exit pipe as shown in Photo 14 using the supplied pipe clamp.