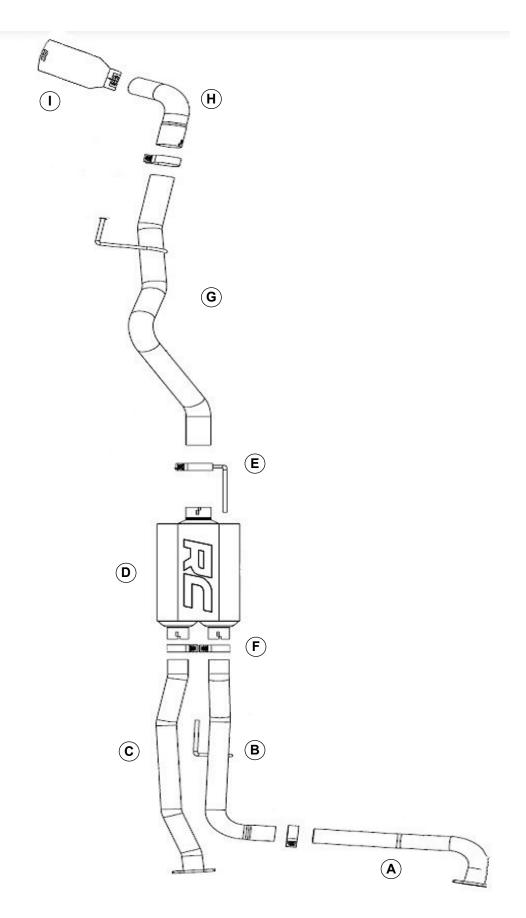

#### KIT CONTENTS:

Dr side Inlet Tube w/ Flange x1 (A) Dr Side Rear Inlet Pipe (B) Pass Side Inlet Tube w/ Flange x1 (C)

Muffler x1 (D) Hanger Clamp x1 (E)

Rear Tube x1 (F)

## **INSTALLATION INSTRUCTIONS**

1. Loosen the bolts on the flange of the driver and passenger side pipe using a 14 mm socket. See Photo 1 & 2.

- 2. Using a 15 mm socket, loosen the pipe clamp shown . See Photo 3.
- 3. Using a 12 mm socket, remove the two bolts securing the exhaust hangers on the crossmember. See Photo 4.

- 4. Using a 12 mm socket remove the 3 bolts on the side of the frame rail. See Photo 5.
- 5. Remove the factory exhaust. See Photo 6.

- 6. Locate and install the driver side pipe "A" on the factory flange using stock hardware. See Photo 7.
- 7. Locate and install the driver side pipe "B" as shown with new pipe clamp and the passenger side pipe "C" on the factory flange utilizing the stock hangers and using stock hardware. See Photo 8.

- 8. Install the muffler "**D**" on the driver and passenger side pipes and secure to the pipes using supplier pipe clamps. **See Photo 9.**
- 9. Install the supplied hanger clamp "E" on the rear of the muffler. See Photo 10.

10. Locate and install the rear pipe "F" as shown in Photo 11 & 12

11. Locate the exit pipe "G" as shown in Photo 13 and install the rear angled exit pipe as shown in Photo 14 using the supplied pipe clamp.

- 12. Install the tip "H" as shown in Photo 15.13. Tighten all clamps using a 15 mm socket and all stock hangers with a 12 mm socket. Tighten the exhaust flanges using a 14 mm socket.
- 14. Adjust the location of the tip as desired and tighten clamp using a 10 mm socket. See Photo 16.