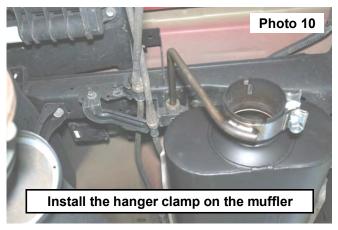

- 8. Install the muffler "**D**" on the driver and passenger side pipes and secure to the pipes using supplier pipe clamps. **See Photo 9.**
- 9. Install the supplied hanger clamp "E" on the rear of the muffler. See Photo 10.