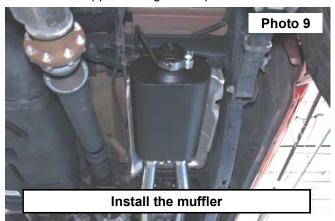

- 8. Install the muffler "**D**" on the driver and passenger side pipes and secure to the pipes using supplier pipe clamps. **See Photo 9.**
- 9. Install the supplied hanger clamp "E" on the rear of the muffler. See Photo 10.