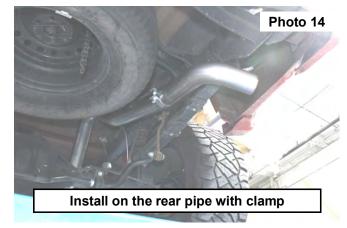

10. Locate and install the rear pipe "F" as shown in Photo 11 & 12

11. Locate the exit pipe "G" as shown in Photo 13 and install the rear angled exit pipe as shown in Photo 14 using the supplied pipe clamp.