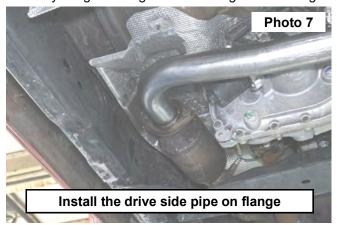

- 4. Using a 12 mm socket remove the 3 bolts on the side of the frame rail. See Photo 5.
- 5. Remove the factory exhaust. See Photo 6.

- 6. Locate and install the driver side pipe "A" on the factory flange using stock hardware. See Photo 7.
- 7. Locate and install the driver side pipe "B" as shown with new pipe clamp and the passenger side pipe "C" on the factory flange utilizing the stock hangers and using stock hardware. See Photo 8.