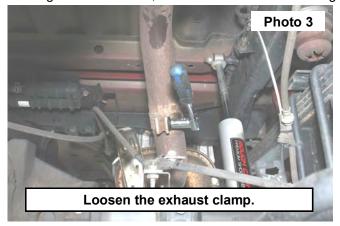

## **INSTALLATION INSTRUCTIONS**

1. Loosen the bolts on the flange of the driver and passenger side pipe using a 14 mm socket. See Photo 1 & 2.

- 2. Using a 15 mm socket, loosen the pipe clamp shown . See Photo 3.
- 3. Using a 12 mm socket, remove the two bolts securing the exhaust hangers on the crossmember. See Photo 4.