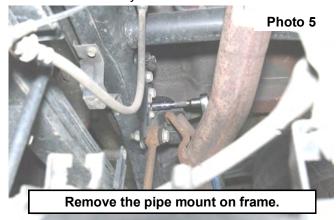

- 4. Using a 12 mm socket remove the 3 bolts on the side of the frame rail. See Photo 5.
- 5. Remove the factory exhaust. See Photo 6.

- 6. Locate and install the driver side pipe "A" on the factory flange using stock hardware. See Photo 7.
- 7. Locate and install the driver side pipe "B" as shown with new pipe clamp and the passenger side pipe "C" on the factory flange utilizing the stock hangers and using stock hardware. See Photo 8.