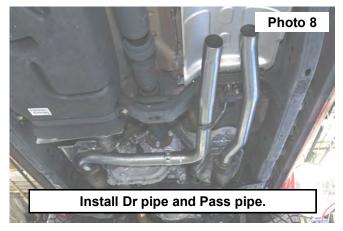

- 4. Using a 12 mm socket remove the 3 bolts on the side of the frame rail. See Photo 5.
- 5. Remove the factory exhaust. See Photo 6.

- 6. Locate and install the driver side pipe "A" on the factory flange using stock hardware. See Photo 7.
- 7. Locate and install the driver side pipe "B" as shown with new pipe clamp and the passenger side pipe "C" on the factory flange utilizing the stock hangers and using stock hardware. See Photo 8.