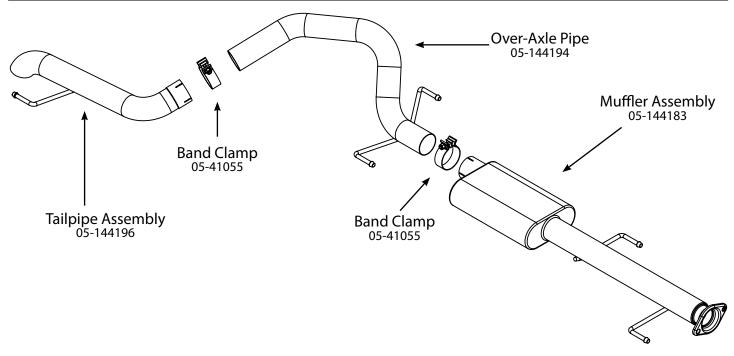

- Step 1: (Read instructions prior to installation.) Remove your stock exhaust up to the catalytic converter from the rear of your vehicle, working your way forward. Take caution not to damage the factory hardware and isolation mounts as they will be reused. (It is recommended to not fully tighten the clamps until the entire system has been installed.) (TRD Edition; will require removal of rear skid plate and brace.)
- Step 2: For faster installation, spread the pieces of the exhaust alongside of your vehicle according to the diagram shown above.
- Step 3: Install the muffler assembly onto the stock y-pipe using the stock bolts, gaskets, and factory isolation mounts. (Use a jack stand to support the muffler assembly.)
- Step 4: Using the provided hardware, slide a clamp onto one end of the muffler assembly and proceed to insert the over axle pipe into the muffler assembly.
- Step 5: Using the provided hardware, slide a clamp onto the tailpipe assembly and proceed to insert the tailpipe into the over-axle assembly.
- Step 6: Place the tailpipe at desired position, do not fully tighten.
- Step 7: Adjust and straighten out the exhaust. You can now begin to tighten down your exhaust, beginning at the front flange and working your way back.
- Step 8: Your installation is now complete. It is recommended to re-tighten all exhaust components after 50 100 miles.