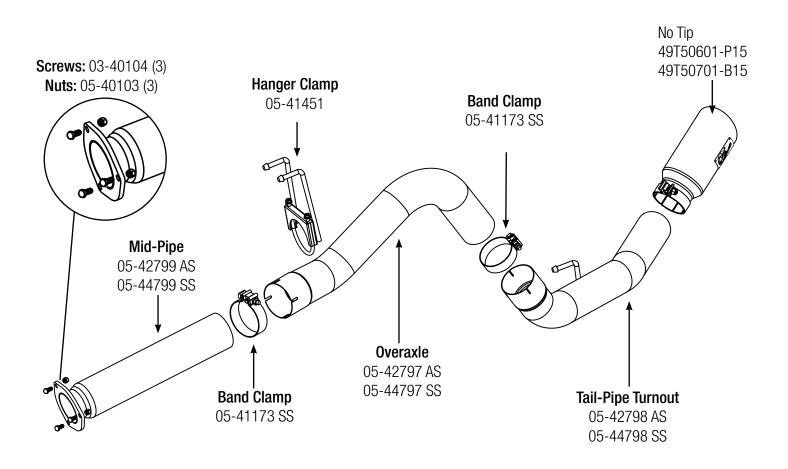

## **INSTALLATION INSTRUCTIONS**

MAKE: Ford

**MODEL:** Super Duty F-250 / F-350

**YEAR:** 2011-2014

**ENGINE:** V8-6.7L (td) Power Stroke **WHEELBASE:** All except Cab & Chassis

**5" DPF-Back Aluminized** 

49-03055 (No Tip)

49-03055-P (Polished Tip) 49-03055-B (Black Tip)

**5" DPF-Back Stainless Steel** 

49-43055 (No Tip)

49-43055-P (Polished Tip) 49-43055-B (Black Tip)

- **Step 1: (Read Instructions prior to installation)** Loosen mounting flange at rear of particulate filter before muffler. Remove the stock exhaust from the rear of the truck working your way forward. Take caution not to damage the factory isolation mounts and gasket as they will be reused. It is recommended to not fully tighten the clamps until the entire system has been installed.
- Step 2: For faster installation spread the pieces of the exhaust along side of your vehicle according to the diagram shown.
- **Step 3:** Install over-axle/tail-pipe utilizing the factory isolation mounts.
- **Step 4:** Install the mid-pipe using original gasket and supplied hardware. Regular cab and quad cab short bed will require that the mid-pipe be cut at the end opposite from the flange. You will need to measure from the flange to the slip joint. Measure twice, cut once. Crew cab long bed will use the mid-pipe as is.
- **Step 5:** Install the exhaust tip on the tail-pipe. Adjust for alignment and tighten all connections. Your installation is now complete. It is recommended to re-tighten all exhaust components after the first 50-100 miles.

## NOTES:

• aFe recommends that the tail-pipe be at least 1/2"-1" away from any body panels to avoid heat related body damage. Tighten and secure.

Caution: Allow time for your vehicle to cool down prior to installation. When working on or under your vehicle proceed with caution. Exhaust systems reach high temperatures and may cause serious burns. Wear protective safety equipment; eye goggles and gloves to ensure a safe installation. aFe recommends professional installation on our products.