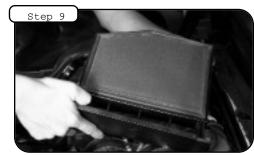

Open the air filter access tray on the side of the air box and remove the OE air filter.

Install the new aFe high flow air filter and reinstall the air filter access tray.

Your installation is now complete . Make sure you tighten all clamps and check all electrical connections. Re check periodically