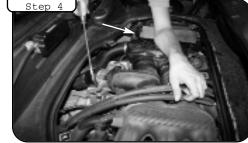

Install the larger 3.25" coupler and clamps on the air box. Do not tighten clamps at this time.

Carefully install the new intake tube in the engine compartment. Tighten all four clamps securing intake tube.