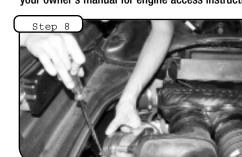

Complete kit. Make sure all components are present prior to beginning installation.

Complete stock intake.

In order to access engine compartment. Refer to your owner's manual for engine access instructions.