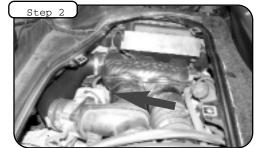

Disconnect hose clamps on both ends of the intake tube.

Carefully remove intake tube out of the engine compartment.

Install the smaller 3" coupler and clamps on the throttle body. Do not tighten clamps at this time.