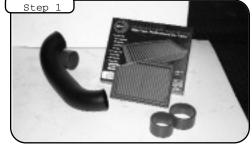

## Super Stock Induction System® Installation Instructions: 2000-2004 Porsche Boxster / Boxster S H6-2.7L / 3.2L

|                   | Kit Part # | 55-10720           | Tools Required      | Part List:                  |     |
|-------------------|------------|--------------------|---------------------|-----------------------------|-----|
|                   | Make:      | Porsche            | 5/16" nut driver    | 1 Air filter (PN 30-10090)  | i   |
|                   | Model:     | Boxster/ Boxster S | Slotted screwdriver | 1 Intake tube               |     |
|                   | Engine:    | 2.7L / 3.2L H6     |                     | 1 Coupler Straight 3.25"x2" |     |
|                   | Year:      | 2000-2004          |                     | 1 Coupler Straight 3"x2"    |     |
|                   |            |                    |                     | 4 Clamp #052                |     |
| 252 Granite St.   |            |                    |                     |                             | i i |
| Corona, CA 92878  |            |                    |                     |                             | i i |
| TEL: 951-493-7100 |            |                    |                     |                             | i i |
| www.aFepower.com  |            |                    |                     |                             | i i |
|                   |            |                    |                     |                             |     |

Complete kit. Make sure all components are present prior to beginning installation.

Complete stock intake.

In order to access engine compartment. Refer to your owner's manual for engine access instructions.