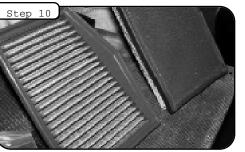

Open the air filter access tray on the side of the air box and remove the OE air filter.

Install the new aFe high flow air filter and reinstall the air filter access tray.

Your installation is now complete . Make sure you tighten all clamps and check all electrical connections. Re check periodically