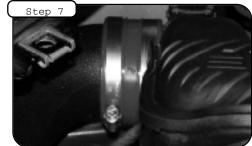

Install the larger 3.25" coupler and clamps on the air box. Do not tighten clamps at this time.

Carefully install the new intake tube in the engine compartment. Tighten all four clamps securing intake tube.