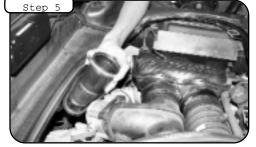

Disconnect hose clamps on both ends of the intake tube.

Carefully remove intake tube out of the engine compartment.

Install the smaller 3" coupler and clamps on the throttle body. Do not tighten clamps at this time.