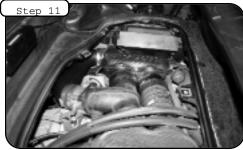

Disconnect hose clamps on both ends of the intake tube.

Carefully remove intake tube out of the engine compartment.

Install the smaller 3" coupler and clamps on the throttle body. Do not tighten clamps at this time.

Install the larger 3.25" coupler and clamps on the air box. Do not tighten clamps at this time.

Carefully install the new intake tube in the engine compartment. Tighten all four clamps securing intake tube.