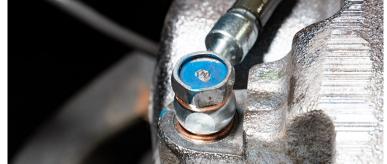

- 3. 13MM Socket—Loosen the 2 bolts securing the factory brake line brackets. One will hold a bracket to the top of the factory radius arm axle mount, the other the back side of the coil bucket. Discard the bracket that was secured to the radius arms mount, it will not be reused. Keep the clip from it as it will be used with the Carli Bracket.
- 4. Separate all clips securing the ABS Lines to the factory Brake Lines.
- 5. 15MM Socket—Remove the factory banjo bolt from the caliper and discard the factory brake line.
- 6. Install the Carli brake line onto the caliper using the factory banjo bolt and the 2 copper gaskets, one on each side. The brake line crimped fitting will index outboard to clear the upper bleed port.