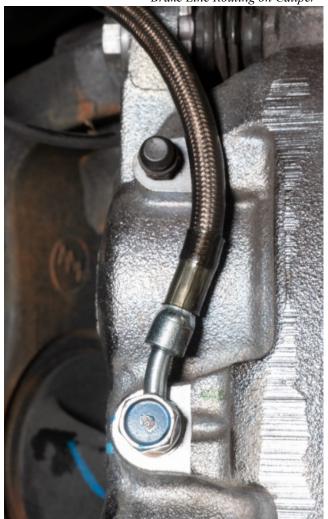

- 7. Route the brake line up and over and pop it through the factory axle bracket.
- 8. Thread the hard line in to prevent further fluid loss.
- 9. Use the 13MM to secure the axle bracket to the axle.
- 10. Ensure smooth routing of the brake line and use the provided clip to secure the brake line to the bracket.
- 11. With the brake line secured, tighten the hard line male fitting into the Carli Line.
- 12. Slide the factory hard line into the Carli bracket and secure it to the radius arm bracket with the factory hardware. Once in position, use the factory clip from the discarded bracket to fix it's position.
- 13. Use zip-ties to secure the ABS lines to the Carli lines.
- 14. When both Brake Lines are installed, Bleed the brakes!