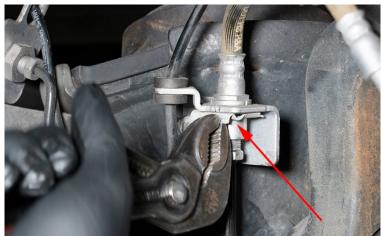

- 3. 13MM Socket—Loosen the 2 bolts securing the factory brake line brackets. One will hold a bracket to the top of the factory radius arm axle mount, the other the back side of the coil bucket. Discard the bracket that was secured to the radius arms mount, it will not be reused. Keep the clip from it as it will be used with the Carli Bracket.
- 4. Separate all clips securing the ABS Lines to the factory Brake Lines.
- 5. 15MM Socket—Remove the factory banjo bolt from the caliper and discard the factory brake line.
- 6. Install the Carli brake line onto the caliper using the factory banjo bolt and the 2 copper gaskets, one on each side. The brake line crimped fitting will index outboard to clear the upper bleed port.

- 7. Route the brake line up and over and pop it through the factory axle bracket.
- 8. Thread the hard line in to prevent further fluid loss.
- 9. Use the 13MM to secure the axle bracket to the axle.
- 10. Ensure smooth routing of the brake line and use the provided clip to secure the brake line to the bracket.
- 11. With the brake line secured, tighten the hard line male fitting into the Carli Line.
- 12. Slide the factory hard line into the Carli bracket and secure it to the radius arm bracket with the factory hardware. Once in position, use the factory clip from the discarded bracket to fix it's position.
- 13. Use zip-ties to secure the ABS lines to the Carli lines.
- 14. When both Brake Lines are installed, Bleed the brakes!