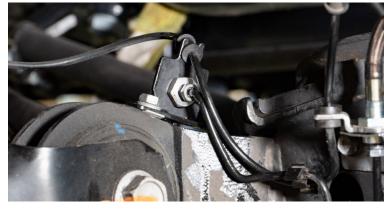

- 7. Route the brake line up and over and pop it through the factory axle bracket.
- 8. Thread the hard line in to prevent further fluid loss.
- 9. Use the 13MM to secure the axle bracket to the axle.
- 10. Ensure smooth routing of the brake line and use the provided clip to secure the brake line to the bracket.
- 11. With the brake line secured, tighten the hard line male fitting into the Carli Line.
- 12. Slide the factory hard line into the Carli bracket and secure it to the radius arm bracket with the factory hardware. Once in position, use the factory clip from the discarded bracket to fix it's position.
- 13. Use zip-ties to secure the ABS lines to the Carli lines.
- 14. When both Brake Lines are installed, Bleed the brakes!