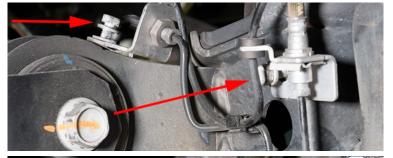

- 3. 13MM Socket—Loosen the 2 bolts securing the factory brake line brackets. One will hold a bracket to the top of the factory radius arm axle mount, the other the back side of the coil bucket. Discard the bracket that was secured to the radius arms mount, it will not be reused. Keep the clip from it as it will be used with the Carli Bracket.
- 4. Separate all clips securing the ABS Lines to the factory Brake Lines.
- 5. 15MM Socket—Remove the factory banjo bolt from the caliper and discard the factory brake line.
- 6. Install the Carli brake line onto the caliper using the factory banjo bolt and the 2 copper gaskets, one on each side. The brake line crimped fitting will index outboard to clear the upper bleed port.

- 7. Route the brake line up and over and pop it through the factory axle bracket.
- 8. Thread the hard line in to prevent further fluid loss.
- 9. Use the 13MM to secure the axle bracket to the axle.
- 10. Ensure smooth routing of the brake line and use the provided clip to secure the brake line to the bracket.
- 11. With the brake line secured, tighten the hard line male fitting into the Carli Line.
- 12. Slide the factory hard line into the Carli bracket and secure it to the radius arm bracket with the factory hardware. Once in position, use the factory clip from the discarded bracket to fix it's position.
- 13. Use zip-ties to secure the ABS lines to the Carli lines.
- 14. When both Brake Lines are installed, Bleed the brakes!