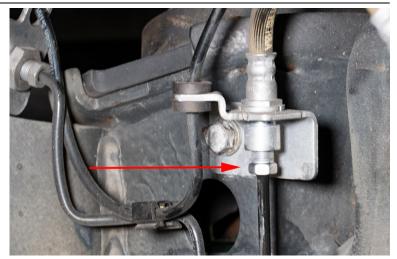

## **Instructions**

1. 11MM Line Wrench—Break the factory hard line connection loose on the factory brake line. Do not remove at this time

2. Vice Grips—Remove the factory clip securing the flex line to the axle-bracket. Also remove the clip securing the hard line & ABS wire to the bracket on the radius arm mount.

- 3. 13MM Socket—Loosen the 2 bolts securing the factory brake line brackets. One will hold a bracket to the top of the factory radius arm axle mount, the other the back side of the coil bucket. Discard the bracket that was secured to the radius arms mount, it will not be reused. Keep the clip from it as it will be used with the Carli Bracket.
- 4. Separate all clips securing the ABS Lines to the factory Brake Lines.
- 5. 15MM Socket—Remove the factory banjo bolt from the caliper and discard the factory brake line.
- 6. Install the Carli brake line onto the caliper using the factory banjo bolt and the 2 copper gaskets, one on each side. The brake line crimped fitting will index outboard to clear the upper bleed port.