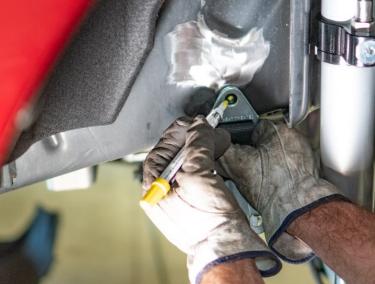

- 9. Measure 1" up from the mark you just made on the frame (in line with the path of the limit strap) and make a new mark. *This accounts for the break-in and stretch of the limit strap*.
- 10. Mock up the tab to the new mark and ensure it will sit flush to the frame. The Super duty has an indent in the frame, the tab can be ground to fit this or the area filled; this is up to the installer.
- 11. Wrap the shock to protect it from weld splatter and tack weld the upper limit strap tab in place.
- 12. Ensure it is properly situated with the center of the mounting hole encompassing the upper mark on the frame.

- 13. Once confirmed, fully weld both sides of the tab.
- 14. Spray with primer and black paint to prevent corrosion.

- 15. Use a jack to compress the axle upward 2"-3" and attach the limit strap to the upper tab until mostly tight you still want it to be able to pivot by hand.
- 16. Tighten the lower bolt so it's mostly tight but still pivots by hand as well.
- 17. Ease the jack downward until the strap is fully tensioned. This will hold the strap straight while it's torqued.
- 18. Torque the upper and lower hardware assemblies to 60 lb/ft..
- 19. Reinstall the wheel and tire assembly.