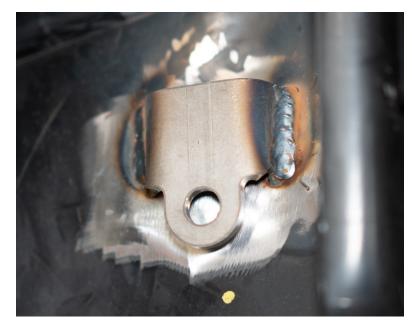

- 13. Once confirmed, fully weld both sides of the tab.
- 14. Spray with primer and black paint to prevent corrosion.

- 15. Use a jack to compress the axle upward 2"-3" and attach the limit strap to the upper tab until mostly tight you still want it to be able to pivot by hand.
- 16. Tighten the lower bolt so it's mostly tight but still pivots by hand as well.
- 17. Ease the jack downward until the strap is fully tensioned. This will hold the strap straight while it's torqued.
- 18. Torque the upper and lower hardware assemblies to 60 lb/ft..
- 19. Reinstall the wheel and tire assembly.