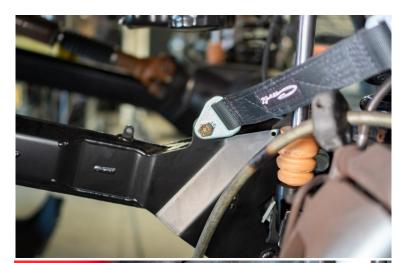

## **Instructions**

- 1. Raise truck until the front wheels are off the ground
- 2. Support truck's weight with appropriate Jack-Stands (support the frame, not the axle) and remove the jack.
- 3. Ensure front axle is at full droop (Until shocks limit downward movement).
- 4. Removing the wheel/tire.
- 5. Attach limit strap to the tab on radius arm. Assembly can be hand tight for now.

- 6. Pull the strap up against the frame rail ensuring the strap is parallel to the shock and fully stretched. Make a mark in the center of the hole with the strap pulled tight.
- 7. Once marked, let limit strap hang.
- 8. Clean the area above this mark to prepare it for the welding of the limit strap tab.