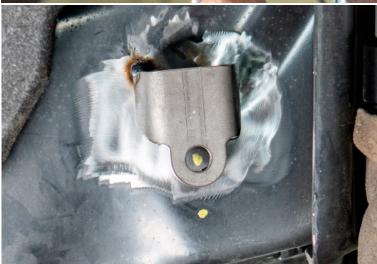

- 9. Measure 1" up from the mark you just made on the frame (in line with the path of the limit strap) and make a new mark. *This accounts for the break-in and stretch of the limit strap*.
- 10. Mock up the tab to the new mark and ensure it will sit flush to the frame. The Super duty has an indent in the frame, the tab can be ground to fit this or the area filled; this is up to the installer.
- 11. Wrap the shock to protect it from weld splatter and tack weld the upper limit strap tab in place.
- 12. Ensure it is properly situated with the center of the mounting hole encompassing the upper mark on the frame.