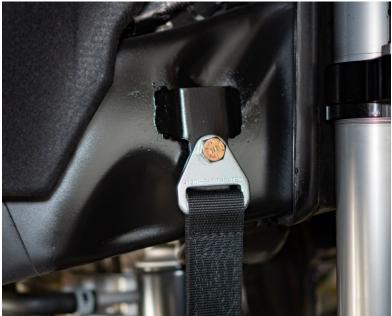

- 6. Pull the strap up against the frame rail ensuring the strap is parallel to the shock and fully stretched. Make a mark in the center of the hole with the strap pulled tight.
- 7. Once marked, let limit strap hang.
- 8. Clean the area above this mark to prepare it for the welding of the limit strap tab.

- 9. Measure 1" up from the mark you just made on the frame (in line with the path of the limit strap) and make a new mark. *This accounts for the break-in and stretch of the limit strap*.
- 10. Mock up the tab to the new mark and ensure it will sit flush to the frame. The Super duty has an indent in the frame, the tab can be ground to fit this or the area filled; this is up to the installer.
- 11. Wrap the shock to protect it from weld splatter and tack weld the upper limit strap tab in place.
- 12. Ensure it is properly situated with the center of the mounting hole encompassing the upper mark on the frame.

- 13. Once confirmed, fully weld both sides of the tab.
- 14. Spray with primer and black paint to prevent corrosion.

- 15. Use a jack to compress the axle upward 2"-3" and attach the limit strap to the upper tab until mostly tight you still want it to be able to pivot by hand.
- 16. Tighten the lower bolt so it's mostly tight but still pivots by hand as well.
- 17. Ease the jack downward until the strap is fully tensioned. This will hold the strap straight while it's torqued.
- 18. Torque the upper and lower hardware assemblies to 60 lb/ft..
- 19. Reinstall the wheel and tire assembly.