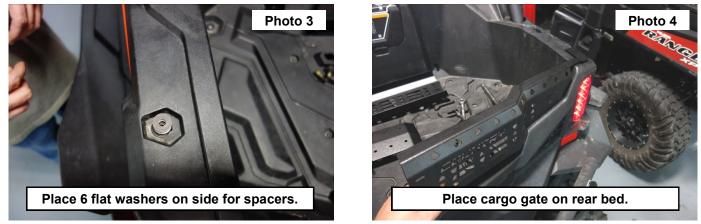

- 3. Place 6 of the supplied 6mm flat washers on each side of the cargo bed for spacers. See Photo 3.
- 4. Place the cargo gate on the rear of the bed. See Photo 4.

- 5. Install the supplied 6mm x 35mm bolts and washer to the side of the cargo gate using a 4mm Allen wrench. **See Photo 5**.
- 6. Install the other side of the cargo gate and place the center piece over both sides. See Photo 6.