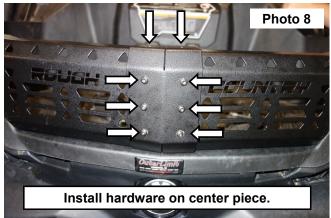

- 7. Install a 6mm x 35mm bolt and washer on the lower center piece using a 4mm Allen wrench. See Photo 7. NOTE: Make sure the bottom lip of the center piece is beneath the cargo gate.
- 8. Install the 6mm x 20mm bolts, nuts, and washers on the rear and the top of the center piece using a 4mm Allen wrench and 10mm wrench. **See Photo 8**.