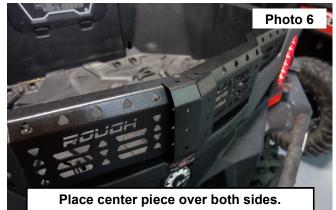

- 3. Place 6 of the supplied 6mm flat washers on each side of the cargo bed for spacers. See Photo 3.
- 4. Place the cargo gate on the rear of the bed. See Photo 4.

- 5. Install the supplied 6mm x 35mm bolts and washer to the side of the cargo gate using a 4mm Allen wrench. **See Photo 5**.
- 6. Install the other side of the cargo gate and place the center piece over both sides. See Photo 6.