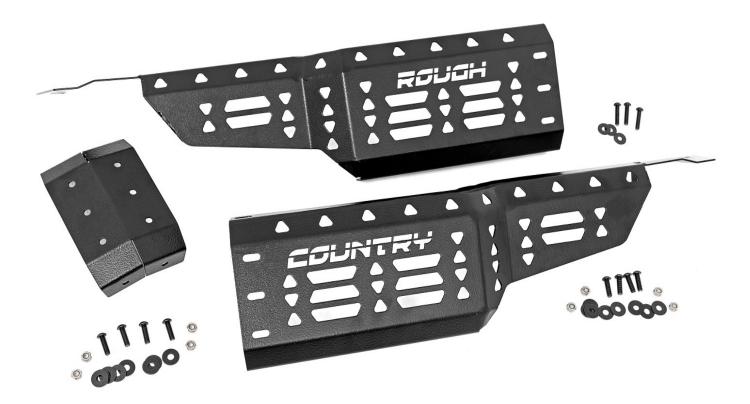

KIT CONTENTS: Dr Side Rear Cargo Gate x1 Pass Side Rear Cargo Gate x1 Center Piece x1 TOOLS NEEDED: 4mm Allen Wrench T30 Torx Bit

## HARDWARE INCLUDED:

6mm x 35mm Button Head Bolts x3 6mm x 20mm Button Head Bolts x8 6mm Flat Washers x23 6mm Lock Nuts x8

| Size  | Grade 5   | Grade 8   | Size | Class 8.8 | Class 10.9 |
|-------|-----------|-----------|------|-----------|------------|
| 5/16" | 15 ft/lbs | 20ft/lbs  | 6MM  | 5ft/lbs   | 9ft/lbs    |
| 3/8"  | 30 ft/lbs | 35ft/lbs  | 8MM  | 18ft/lbs  | 23ft/lbs   |
| 7/16" | 45 ft/lbs | 60ft/lbs  | 10MM | 32ft/lbs  | 45ft/lbs   |
| 1/2"  | 65 ft/lbs | 90ft/lbs  | 12MM | 55ft/lbs  | 75ft/lbs   |
| 9/16" | 95 ft/lbs | 130ft/lbs | 14MM | 85ft/lbs  | 120ft/lbs  |
| 5/8"  | 135ft/lbs | 175ft/lbs | 16MM | 130ft/lbs | 165ft/lbs  |
| 3/4"  | 185ft/lbs | 280ft/lbs | 18MM | 170ft/lbs | 240ft/lbs  |