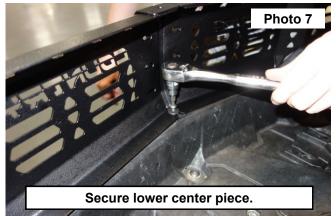

- 7. Install a 6mm x 35mm bolt and washer on the lower center piece using a 4mm Allen wrench. See Photo 7. NOTE: Make sure the bottom lip of the center piece is beneath the cargo gate.
- 8. Install the 6mm x 20mm bolts, nuts, and washers on the rear and the top of the center piece using a 4mm Allen wrench and 10mm wrench. **See Photo 8**.