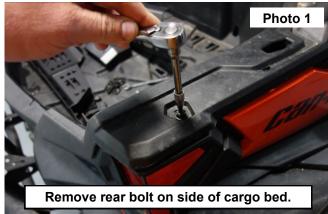

## **INSTALLATION INSTRUCTIONS**

- 1. Remove the rear bolt on each side of the cargo bed using a T30 Torx bit. See Photo 1.
- 2. Remove the rear center bolt on the cargo bed using a T30 Torx bit. See Photo 2.