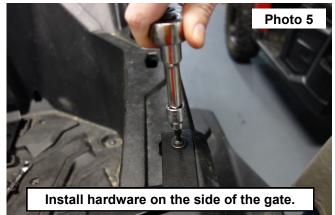

- 3. Place 6 of the supplied 6mm flat washers on each side of the cargo bed for spacers. See Photo 3.
- 4. Place the cargo gate on the rear of the bed. See Photo 4.

- 5. Install the supplied 6mm x 35mm bolts and washer to the side of the cargo gate using a 4mm Allen wrench. **See Photo 5**.
- 6. Install the other side of the cargo gate and place the center piece over both sides. See Photo 6.