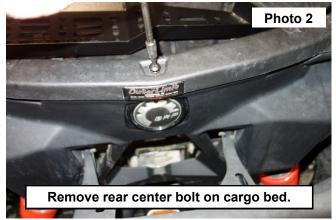

## **INSTALLATION INSTRUCTIONS**

- 1. Remove the rear bolt on each side of the cargo bed using a T30 Torx bit. See Photo 1.
- 2. Remove the rear center bolt on the cargo bed using a T30 Torx bit. See Photo 2.