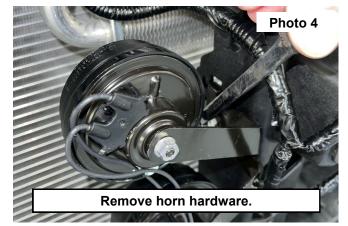

- 4. Using a large flat pry tool, push down on the 4 lower grille clips and remove the grille. **See Photo 3.**
- 5. Using a 10mm wrench remove the bolt from the horn bracket. Set the horn in a safe location. See Photo 4.