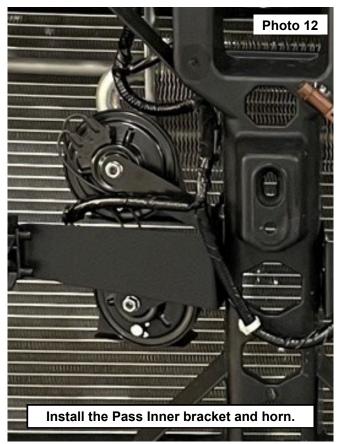

- 11. Install the inner passengers side bracket. Drill the lower hole in the core support using a 1/4" drill bit. See Photo 11.
- 12. Remove the upper OE bolt and install the bracket and the horn together using the OE upper bolt. Using (1) of the supplied 6mm x 20mm hex head bolts (2) 6mm washers and (1) 6mm lock nut and secure the lower mount. Tighten using a 10mm wrench. See Photo 12.
- 13. Install the Driver inner light mount bracket placing the slots in the bracket over the alignment marks on the core sup-