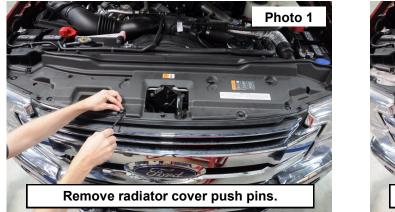

## INSTALLATION INSTRUCTONS

- 1. Park the vehicle on a smooth level surface.
- 2. Remove the 11 push pins using a flat bit driver or removal tool. Save for reuse. Remove the radiator cover and set aside. See Photo 1.
- 3. Using a 10mm socket, remove the upper grille bolts, retain for reuse. See Photo 2.