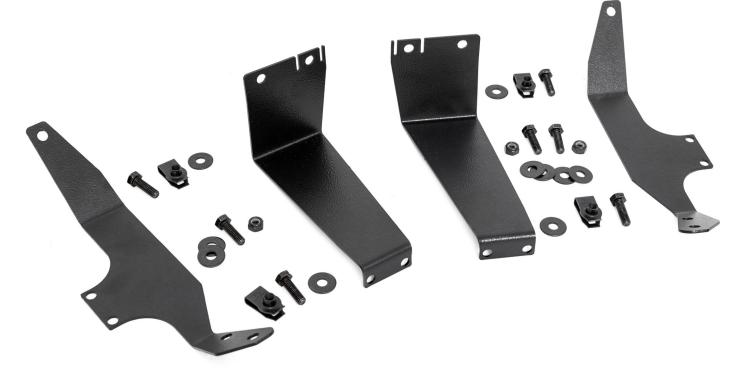

Periodically check all hardware for tightness.

KIT CONTENTS: 10" Slim Line LED Light Kit x2 Driver Side Inner Bracket x1 Pass Side Inner Bracket x1 Driver Side Outer Bracket x1 Pass Side Outer Bracket x1 TOOLS NEEDED: 10mm Wrench and Socket Flat Bit Driver or Push Pin Removal Tool Flat Pry Tool HARDWARE INCLUDED: 6mm Body Clip x4 6mm x 20mm Hex Head Bolts x7 6mm Lock Nut x3 6mm Flat Washer x10