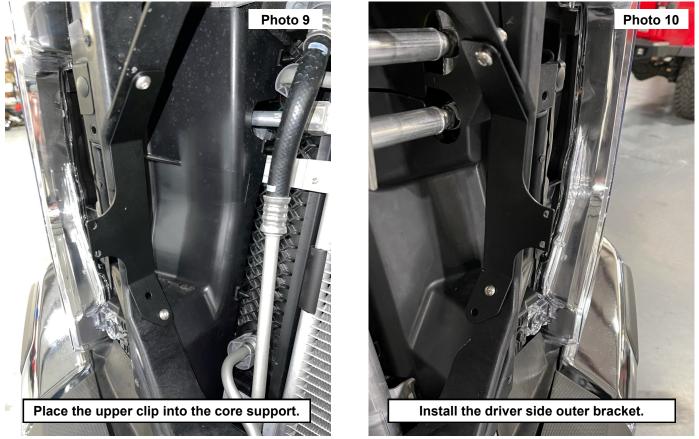

Place the clip over the drilled hole.

- 9. Secure the upper mount using (1) of the supplied 6mm clips in the core support and (1) 6mm x 20mm hex head bolt and (1) 6mm washers. Tighten using a 10mm wrench. See Photo 9.
- 10. Follow steps 6-9 and install the Driver side outer light mount bracket. See Photo 10.