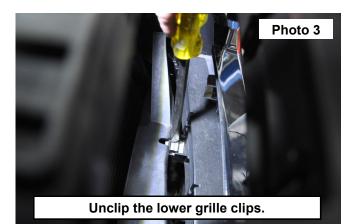

- 4. Using a large flat pry tool, push down on the 4 lower grille clips and remove the grille. **See Photo 3.**
- 5. Using a 10mm wrench remove the bolt from the horn bracket. Set the horn in a safe location. See Photo 4.