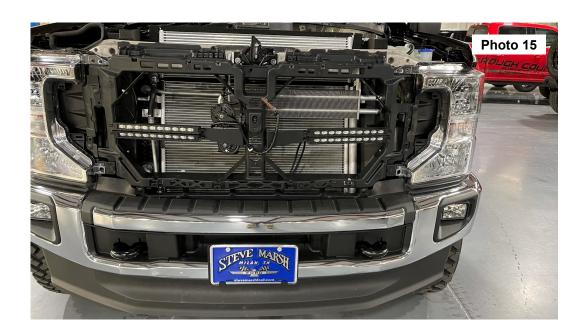

- 14. Install the drivers side LED lights in-between the mounting brackets using the hardware supplied in the lighting kit. See Photo 14.
- 15. Install the passenger side LED lights in between the light mount brackets using the hardware supplied in the lighting

#### kit. See Photo 15.

- 16. Install the wiring harness to the vehicle using the corresponding instruction sheet supplied in the LED light bar kit.
- 17. Install the grille following steps 2-4.

By purchasing any item sold by Rough Country, LLC, the buyer expressly warrants that he/she is in compliance with all applicable, State, and Local laws and regulations regarding the purchase, ownership, and use of the item. It shall be the buyers responsibility to comply with all Federal, State and Local laws governing the sales of any items listed, illustrated or sold. The buyer expressly agrees to indemnify and hold harmless Rough Country, LLC for all claims resulting directly or indirectly from the purchase, ownership, or use of the items.