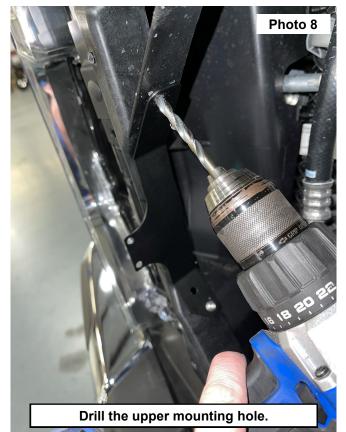

Place the Passengers outer light bracket onto the core support into position. Drill the lower hole into the core support 6. using a 1/4" drill bit. See Photos 5 and 6.

- Place (1) of the supplied 6mm clips onto the core support over the drilled hole. **See Photo 7.** Secure the mount using (1) of the supplied 6mm x 20mm hex head bolt in the lower clip. Snug using a 10mm wrench. Then align the bracket and drill the upper mounting hole in the core support. **See Photo 8.** 7. 8.