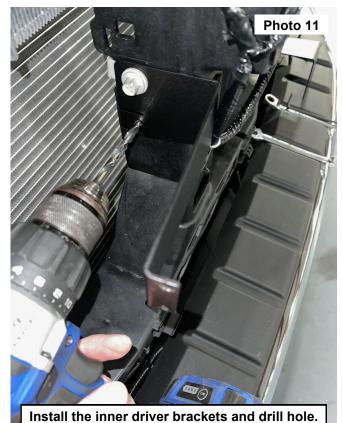

- 11. Install the inner passengers side bracket. Drill the lower hole in the core support using a 1/4" drill bit. See Photo 11.
- 12. Remove the upper OE bolt and install the bracket and the horn together using the OE upper bolt. Using (1) of the supplied 6mm x 20mm hex head bolts (2) 6mm washers and (1) 6mm lock nut and secure the lower mount. Tighten using a 10mm wrench. See Photo 12.
- 13. Install the Driver inner light mount bracket placing the slots in the bracket over the alignment marks on the core sup-