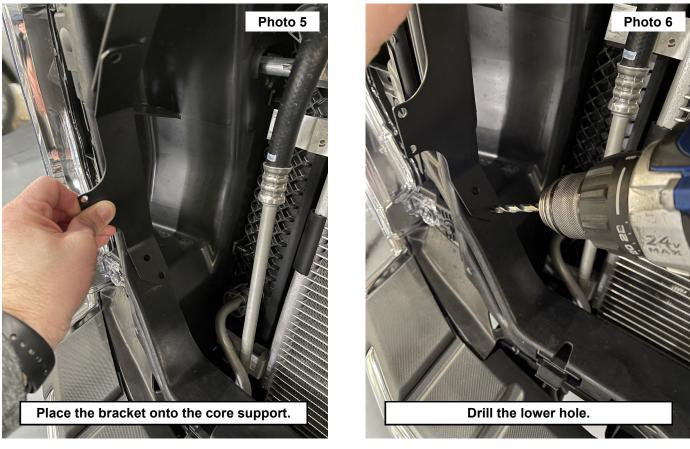

Place the Passengers outer light bracket onto the core support into position. Drill the lower hole into the core support 6. using a 1/4" drill bit. See Photos 5 and 6.

- Place (1) of the supplied 6mm clips onto the core support over the drilled hole. **See Photo 7.** Secure the mount using (1) of the supplied 6mm x 20mm hex head bolt in the lower clip. Snug using a 10mm wrench. Then align the bracket and drill the upper mounting hole in the core support. **See Photo 8.** 7. 8.