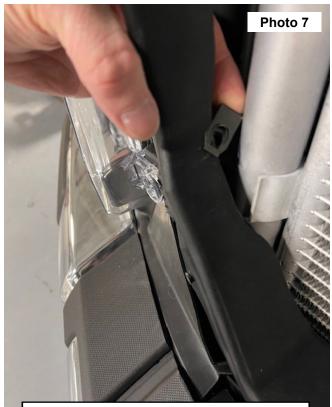

Place the Passengers outer light bracket onto the core support into position. Drill the lower hole into the core support 6. using a 1/4" drill bit. See Photos 5 and 6.

- Place (1) of the supplied 6mm clips onto the core support over the drilled hole. **See Photo 7.** Secure the mount using (1) of the supplied 6mm x 20mm hex head bolt in the lower clip. Snug using a 10mm wrench. Then align the bracket and drill the upper mounting hole in the core support. **See Photo 8.** 7. 8.