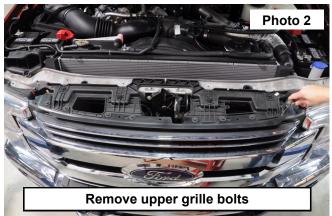

## INSTALLATION INSTRUCTONS

- 1. Park the vehicle on a smooth level surface.
- 2. Remove the 11 push pins using a flat bit driver or removal tool. Save for reuse. Remove the radiator cover and set aside. See Photo 1.
- 3. Using a 10mm socket, remove the upper grille bolts, retain for reuse. See Photo 2.