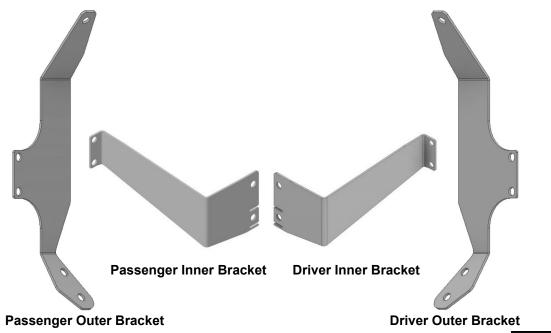

Periodically check all hardware for tightness.

KIT CONTENTS: 10" Slim Line LED Light Kit x2 Driver Side Inner Bracket x1 Pass Side Inner Bracket x1 Driver Side Outer Bracket x1 Pass Side Outer Bracket x1 TOOLS NEEDED: 10mm Wrench and Socket Flat Bit Driver or Push Pin Removal Tool Flat Pry Tool HARDWARE INCLUDED: 6mm Body Clip x4 6mm x 20mm Hex Head Bolts x7 6mm Lock Nut x3 6mm Flat Washer x10