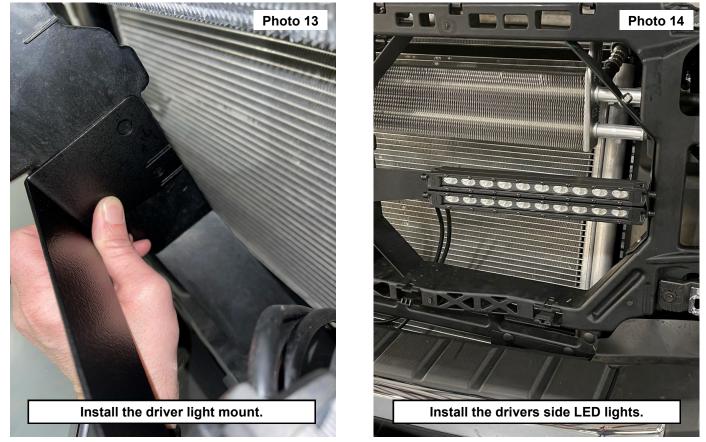

port. Transfer the holes into the core support using a 1/4" drill bit then secure using (2) of the supplied 6mm hex head bolts, (4) 6mm Flat washers and (2) 6mm lock nuts. Tighten using a 10mm wrench. **See Photo 13.** 

- 14. Install the drivers side LED lights in-between the mounting brackets using the hardware supplied in the lighting kit. See Photo 14.
- 15. Install the passenger side LED lights in between the light mount brackets using the hardware supplied in the lighting