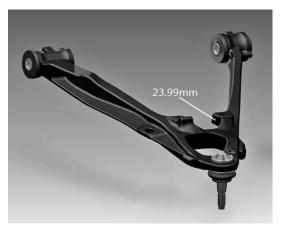

## **Steel Cast Control Arms**

Steel control arms are offered on 2007-up models and have a BLACK finish. A magnet will stick to steel arms.