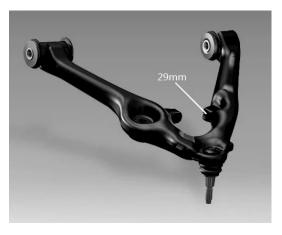

## **Stamped Steel Control Arms**

Stamped Control Arms are offered on 2016-up models and feature welded seams, a rounded steel construction, and a concave sway bar pocket. They have a BLACK finish and a magnet will also stick to stamped arms.