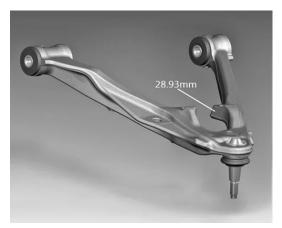

## **Aluminum Cast Control Arms**

Aluminum control arms are offered on 2014-up models and have a GRAY finish. A magnet will NOT stick to aluminum arms.