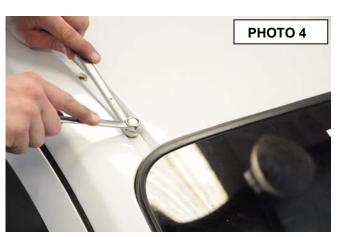

- 3. Insert the supplied 5/16+hex head bolt, washer, and 3/8+spacer nut into the blind nut insert as shown in Photo 3.
- 4. Install the assembly into the drilled hole, use a 9/16+wrench to hold the insert in place and use a 1/2+wrench to tighten the bolt. This will lock the threaded insert into place. Repeat on second hole. **See Photo 4.**