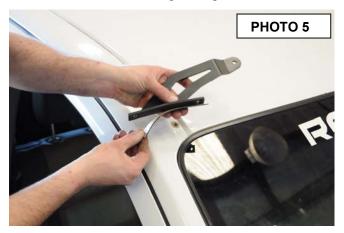

- 5. Place the supplied gasket on the bottom of the light bracket. **See Photo 5.**
- 6. Use the supplied 5/16+button head bolts to secure the light bracket. Place a small amount of anti-seize on the threads of the bolt before tightening with a 3/16+allen wrench. **See Photo 6.**