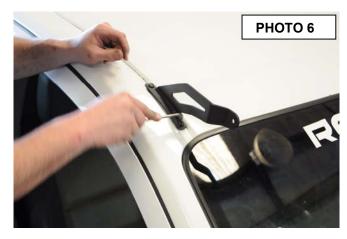

- 5. Place the supplied gasket on the bottom of the light bracket. **See Photo 5.**
- 6. Use the supplied 5/16+button head bolts to secure the light bracket. Place a small amount of anti-seize on the threads of the bolt before tightening with a 3/16+allen wrench. **See Photo 6.**