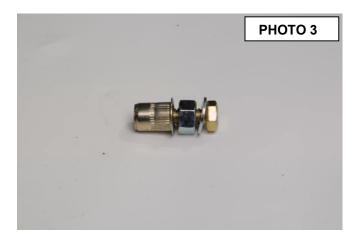

- 3. Insert the supplied 5/16+hex head bolt, washer, and 3/8+spacer nut into the blind nut insert as shown in Photo 3.
- 4. Install the assembly into the drilled hole, use a 9/16+wrench to hold the insert in place and use a 1/2+wrench to tighten the bolt. This will lock the threaded insert into place. Repeat on second hole. **See Photo 4.**