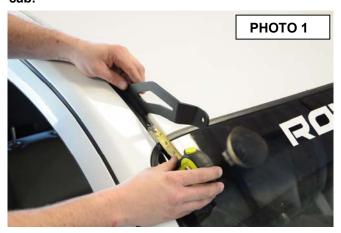

## **INSTALLATION INSTRUCTIONS**

- 1. On the passenger side of the truck, measure 2.5+from the top of the windshield seal to the edge of the light bracket. Mark the position of the light bracket. **See Photo 1.**
- Drill the two holes through the sheet metal with a 33/64+drill bit as shown in Photo 2. \*Note\* May want to place a
  piece of tape on the drill bit 1/2" from the end for a depth gage. Drilling to far will damage the inside of the
  cab.