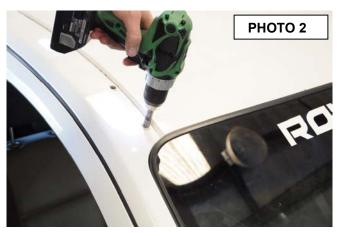

## **INSTALLATION INSTRUCTIONS**

- 1. On the passenger side of the truck, measure 2.5+from the top of the windshield seal to the edge of the light bracket. Mark the position of the light bracket. **See Photo 1.**
- Drill the two holes through the sheet metal with a 33/64+drill bit as shown in Photo 2. \*Note\* May want to place a
  piece of tape on the drill bit 1/2" from the end for a depth gage. Drilling to far will damage the inside of the
  cab.