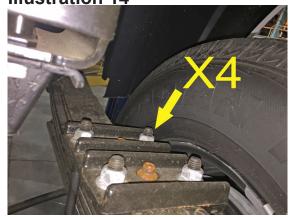

# **RAM 2500 MODELS**

| Step | Part Number | Qty.<br>per Kit | Description                                        | Qty. per<br>Bracket                                 | New Attaching Hardware                                                                                                                                                                              | Hardware<br>Bag<br>Number |
|------|-------------|-----------------|----------------------------------------------------|-----------------------------------------------------|-----------------------------------------------------------------------------------------------------------------------------------------------------------------------------------------------------|---------------------------|
| 5    | 55-01-4683  | 1               | track bar bracket, front                           | 1                                                   | 55-20-4683 step washer                                                                                                                                                                              | 77-4684C                  |
|      |             |                 |                                                    | 1                                                   | 18mm x 80mm bolt                                                                                                                                                                                    | 77-4684A                  |
|      |             |                 |                                                    | 2                                                   | 18mm flat washer                                                                                                                                                                                    |                           |
|      |             |                 |                                                    | 1                                                   | 18mm stover nut                                                                                                                                                                                     |                           |
|      |             |                 |                                                    | 1                                                   | 1/2" x 1-3/4" coarse thread bolt                                                                                                                                                                    |                           |
|      |             |                 |                                                    | 1                                                   | 1/2" stover nut                                                                                                                                                                                     |                           |
|      |             |                 |                                                    | 1                                                   | 1/2" SAE washer                                                                                                                                                                                     |                           |
| 6    | 55-21-4683  | 1               | radius arm, driver                                 |                                                     |                                                                                                                                                                                                     |                           |
| 6    | 55-22-4683  | 1               | radius arm, passenger                              |                                                     |                                                                                                                                                                                                     |                           |
|      |             | '               |                                                    |                                                     |                                                                                                                                                                                                     |                           |
| 7    | 01-4620     | 2               | polyurethane bump stop, front                      |                                                     |                                                                                                                                                                                                     |                           |
| 8    | 01-88510    | 2               | shock cylinder, front Superide                     | 1                                                   | shock eye sleeve                                                                                                                                                                                    | 77-4684D                  |
|      | or          |                 |                                                    | 1                                                   | shock eye bushing                                                                                                                                                                                   |                           |
|      | BE5-6646-H5 | 2               | shock cylinder, front Bilstein                     | 1                                                   | shock stem bushing and washer pack                                                                                                                                                                  |                           |
|      |             |                 |                                                    |                                                     |                                                                                                                                                                                                     |                           |
| 9    | 01-240      | 2               | coil spring, front                                 |                                                     |                                                                                                                                                                                                     | _                         |
| 10   | 01-4012     | 1               | pitman arm                                         |                                                     |                                                                                                                                                                                                     |                           |
| 10   | 55-12-4683  | 1               | sway bar drop bracket, front passenger             | 2                                                   | 7/16" x 1-1/4" coarse thread bolt                                                                                                                                                                   | 77-4684A                  |
|      |             |                 |                                                    | 2                                                   | 7/16" SAE washer<br>7/16" Nyloc nut                                                                                                                                                                 | $\dashv$                  |
|      | ·<br>1      |                 |                                                    |                                                     |                                                                                                                                                                                                     |                           |
| 10   | 55-13-4683  | 1               | sway bar drop bracket, front driver                | 2                                                   | 7/16" x 1-1/4" coarse thread bolt                                                                                                                                                                   | 77-4684A                  |
|      |             |                 |                                                    | 2                                                   | 7/16" SAE washer                                                                                                                                                                                    |                           |
|      |             |                 |                                                    | 2                                                   | 7/16" Nyloc nut                                                                                                                                                                                     |                           |
|      | FF 22 4602  | -               |                                                    |                                                     | 4/4/1 2/4/1 1 1 1                                                                                                                                                                                   | 77.46044                  |
| 11   | 55-23-4683  | 1               | brake line bracket, front driver                   | 1                                                   | 1/4" x 3/4" coarse thread bolt                                                                                                                                                                      | 77-4684A                  |
|      |             |                 |                                                    | 1                                                   | 1/4" SAE washer                                                                                                                                                                                     |                           |
|      |             |                 |                                                    | 1                                                   | 1/4" Nyloc nut                                                                                                                                                                                      |                           |
| 11   | 55-24-4683  | 1               | brake line bracket, front passenger                | 1                                                   | 1/4" x 1" coarse thread bolt                                                                                                                                                                        | 77-4684A                  |
| 11   | 33 24 4003  |                 | brake line bracket, from passenger                 | 1                                                   | 1/4" x 3/4" coarse thread bolt                                                                                                                                                                      | 77 40047                  |
|      |             |                 |                                                    | 2                                                   | 1/4" SAE washer                                                                                                                                                                                     |                           |
|      |             |                 |                                                    | 2                                                   | 1/4" Nyloc nut                                                                                                                                                                                      |                           |
| 19   | 01-241      | 2               | coil spring, rear                                  |                                                     |                                                                                                                                                                                                     |                           |
| 19   | 01-241      |                 | con spring, real                                   |                                                     |                                                                                                                                                                                                     |                           |
| 20   | 55-10-4683  | 2               | sway bar bracket, rear                             | 1                                                   | 3/8" x 1" coarse thread bolt                                                                                                                                                                        | 77-4684B                  |
|      |             |                 | ,                                                  | 1                                                   | 3/8" SAE washer                                                                                                                                                                                     |                           |
|      |             |                 |                                                    | 1                                                   | 3/8" Nyloc nut                                                                                                                                                                                      |                           |
|      |             |                 |                                                    | 1                                                   | 7/16" x 1" coarse thread bolt                                                                                                                                                                       |                           |
|      |             |                 |                                                    | 1                                                   | 7/16" SAE washer                                                                                                                                                                                    |                           |
|      |             |                 |                                                    | 1                                                   | 7/16" Nyloc nut                                                                                                                                                                                     |                           |
| 21   | 01-88520    | 2               | shock cylinder, rear Superide                      | 1                                                   | shock eye sleeve                                                                                                                                                                                    | 77-4684D                  |
|      | or          | _               | sursa, rear superiue                               | 1                                                   | shock eye bushing                                                                                                                                                                                   | 40040                     |
|      | BE5-6646-H5 | 2               | shock cylinder, rear Bilstein                      | 1                                                   | shock stem bushing and washer pack                                                                                                                                                                  |                           |
|      |             |                 | , ,                                                |                                                     | · ·                                                                                                                                                                                                 |                           |
|      |             | ı               | l                                                  |                                                     |                                                                                                                                                                                                     |                           |
| 22   | 55-09-4683  | 2               | bump stop bracket, rear                            | 2                                                   | 3/8" x 1" coarse thread bolt                                                                                                                                                                        | 77-4684B                  |
| 22   |             | 2               | bump stop bracket, rear                            | 4                                                   | 3/8" SAE washer                                                                                                                                                                                     | //-4684B                  |
| 22   |             | 2               | bump stop bracket, rear                            | _                                                   |                                                                                                                                                                                                     | 77-46848                  |
| 22   |             | 2               | bump stop bracket, rear<br>track bar bracket, rear | 2                                                   | 3/8" SAE washer<br>3/8" Nyloc nut<br>08-4683 sleeve                                                                                                                                                 | 77-4684C                  |
|      | 55-09-4683  |                 |                                                    | 2 1                                                 | 3/8" SAE washer<br>3/8" Nyloc nut<br>08-4683 sleeve<br>55-12-4540 tab nut                                                                                                                           | 77-4684C                  |
|      | 55-09-4683  |                 |                                                    | 2<br>1<br>1                                         | 3/8" SAE washer 3/8" Nyloc nut  08-4683 sleeve 55-12-4540 tab nut 14mm x 110mm bolt                                                                                                                 |                           |
|      | 55-09-4683  |                 |                                                    | 2<br>1<br>1<br>2                                    | 3/8" SAE washer 3/8" Nyloc nut  08-4683 sleeve 55-12-4540 tab nut 14mm x 110mm bolt 14mm flat washer                                                                                                | 77-4684C                  |
|      | 55-09-4683  |                 |                                                    | 2<br>1<br>1<br>2<br>1                               | 3/8" SAE washer 3/8" Nyloc nut  08-4683 sleeve 55-12-4540 tab nut 14mm x 110mm bolt 14mm flat washer 14mm stover nut                                                                                | 77-4684C                  |
|      | 55-09-4683  |                 |                                                    | 2<br>1<br>1<br>2<br>1<br>1                          | 3/8" SAE washer 3/8" Nyloc nut  08-4683 sleeve 55-12-4540 tab nut 14mm x 110mm bolt 14mm flat washer 14mm stover nut 1/2" x 1-1/4" coarse thread bolt                                               | 77-4684C                  |
|      | 55-09-4683  |                 |                                                    | 2<br>1<br>1<br>2<br>1<br>1<br>1<br>1                | 3/8" SAE washer 3/8" Nyloc nut  08-4683 sleeve 55-12-4540 tab nut 14mm x 110mm bolt 14mm flat washer 14mm stover nut 1/2" x 1-1/4" coarse thread bolt 1/2" SAE washer                               | 77-4684C                  |
|      | 55-09-4683  |                 |                                                    | 2<br>1<br>1<br>2<br>1<br>1<br>2<br>1<br>1<br>1      | 3/8" SAE washer 3/8" Nyloc nut  08-4683 sleeve 55-12-4540 tab nut 14mm x 110mm bolt 14mm flat washer 14mm stover nut 1/2" x 1-1/4" coarse thread bolt 1/2" SAE washer 7/16" x 4" coarse thread bolt | 77-4684C                  |
|      | 55-09-4683  |                 |                                                    | 2<br>1<br>1<br>2<br>1<br>1<br>1<br>1<br>1<br>1      | 3/8" SAE washer 3/8" Nyloc nut  08-4683 sleeve 55-12-4540 tab nut 14mm x 110mm bolt 14mm stover nut 1/2" x 1-1/4" coarse thread bolt 1/2" SAE washer 7/16" x 4" coarse thread bolt 7/16" SAE washer | 77-4684C                  |
|      | 55-09-4683  |                 |                                                    | 2<br>1<br>1<br>2<br>1<br>1<br>2<br>1<br>1<br>1      | 3/8" SAE washer 3/8" Nyloc nut  08-4683 sleeve 55-12-4540 tab nut 14mm x 110mm bolt 14mm flat washer 14mm stover nut 1/2" x 1-1/4" coarse thread bolt 1/2" SAE washer 7/16" x 4" coarse thread bolt | 77-4684C                  |
|      | 55-09-4683  |                 |                                                    | 2<br>1<br>1<br>2<br>1<br>1<br>1<br>1<br>1<br>1      | 3/8" SAE washer 3/8" Nyloc nut  08-4683 sleeve 55-12-4540 tab nut 14mm x 110mm bolt 14mm stover nut 1/2" x 1-1/4" coarse thread bolt 1/2" SAE washer 7/16" x 4" coarse thread bolt 7/16" SAE washer | 77-4684C                  |
| 23   | 55-09-4683  | 1               | track bar bracket, rear                            | 2<br>1<br>1<br>2<br>1<br>1<br>1<br>1<br>1<br>1<br>1 | 3/8" SAE washer 3/8" Nyloc nut  08-4683 sleeve 55-12-4540 tab nut 14mm x 110mm bolt 14mm stover nut 1/2" x 1-1/4" coarse thread bolt 1/2" SAE washer 7/16" SAE washer 7/16" stover nut              | 77-4684C<br>77-4684B      |