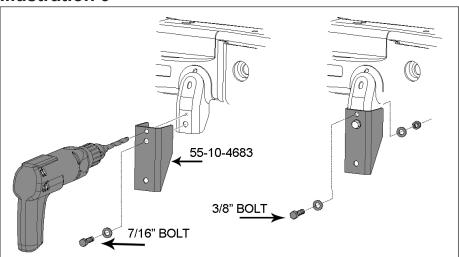

each frame rail, in front of the rear link arms. Ease the frame down onto the stands, place transmission in low gear or "park", and chock rear tires. Place jack under axle and raise. Remove rear tires.

#### 16) ANTI-SWAY BAR LINKS and TRACK BAR...

| □□ Disconnect the anti-sway t | bar links from the frame. |
|-------------------------------|---------------------------|
|-------------------------------|---------------------------|

□□ Unbolt the brake line bracket at the axle.

□□ Secure using the supplied 3/8" bolt, washers, and Nyloc nut in the top hole and the supplied 7/16" bolt, washers, and Nyloc nut in the middle hole. Do not connect the anti-sway bar links at this time.

### 21) SHOCK ABSORBERS..

□□ Install the supplied bushings and sleeves into the shock cylinders (01-88520).



|     | Install | the   | shocks | into tr | ne upper | mount | on the | vehicle | using | the supp | lied i | upper | stem | bushing |
|-----|---------|-------|--------|---------|----------|-------|--------|---------|-------|----------|--------|-------|------|---------|
| and | washe   | er pa | ck.    |         |          |       |        |         |       |          |        |       |      |         |

□□ Attach the shock absorber to the lower mount with the factory hardware. Tighten (110).

#### 22) BUMP STOPS...

□□ Remove the factory bump stops from the frame.

| □□ Posit  | ion th | ne nev | v bum   | p stop c | drop bra | ackets  | (55-09 | 9-4683) | ) on the | frame | in the | factory | / loca | tion a | and |
|-----------|--------|--------|---------|----------|----------|------