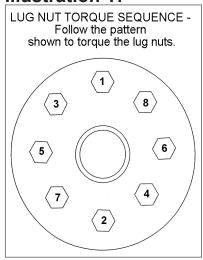

shield frame's tie-down loop. Prior to installation, pre-clean the surface with the supplied alcohol cleaning pad.

#### 40) SUPERLIFT BADGES...

☐ This kit is packaged with a Superlift badge. Prior to installation, use the supplied alcohol pad to eliminate all soap and or other non-adhering residues that may impair adhesion, thoroughly clean the entire area of placement.

☐ Remove the adhesive back and place small badge in the desired location. The adhesive on our badges is pressure sensitive and must be applied using pressure on all areas of the graphic. Like any PSA (pressure sensitive adhesive), it can take up to 72 hours for the adhesive to fully cure. Once the badge is in place do not peel it up, this will diminish the adhesive properties and could result in

#### Illustration 16





damaging the badge itself

□ To keep your Superlift badge in "like new" appearance keep the badge free/clear of solvents and chemicals that could cause the adhesive to dry or dissolve. This includes gasoline, diesel fuel, paint thinner, and alcohol. Soap and water is all that is needed for cleaning. Degreasers can be used sparingly and hand wiped/applied if needed, although not suggested.

#### Superlift, LLC, Limited Lifetime Warranty

**What is covered?** Subject to the terms below, Superlift® will repair or replace its products found defective in materials or workmanship for so long as the original purchaser owns the vehicle on which the product was originally installed. Your warrantor is Superlift, LLC, doing business as Superlift® Suspension Systems ("Superlift®").

**What is not co