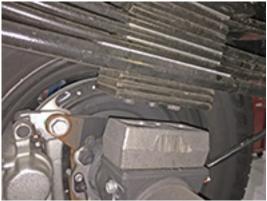

# **RAM 2500 MODELS**

| Step | Part Number | Qty.<br>per Kit | Description                                        | Qty. per<br>Bracket                                 | New Attaching Hardware                                                                                                                                                                              | Hardware<br>Bag<br>Number |
|------|-------------|-----------------|----------------------------------------------------|-----------------------------------------------------|-----------------------------------------------------------------------------------------------------------------------------------------------------------------------------------------------------|---------------------------|
| 5    | 55-01-4683  | 1               | track bar bracket, front                           | 1                                                   | 55-20-4683 step washer                                                                                                                                                                              | 77-4684C                  |
|      |             |                 |                                                    | 1                                                   | 18mm x 80mm bolt                                                                                                                                                                                    | 77-4684A                  |
|      |             |                 |                                                    | 2                                                   | 18mm flat washer                                                                                                                                                                                    |                           |
|      |             |                 |                                                    | 1                                                   | 18mm stover nut                                                                                                                                                                                     |                           |
|      |             |                 |                                                    | 1                                                   | 1/2" x 1-3/4" coarse thread bolt                                                                                                                                                                    |                           |
|      |             |                 |                                                    | 1                                                   | 1/2" stover nut                                                                                                                                                                                     |                           |
|      |             |                 |                                                    | 1                                                   | 1/2" SAE washer                                                                                                                                                                                     |                           |
| 6    | 55-21-4683  | 1               | radius arm, driver                                 |                                                     |                                                                                                                                                                                                     |                           |
| 6    | 55-22-4683  | 1               | radius arm, passenger                              |                                                     |                                                                                                                                                                                                     |                           |
|      |             | '               |                                                    |                                                     |                                                                                                                                                                                                     |                           |
| 7    | 01-4620     | 2               | polyurethane bump stop, front                      |                                                     |                                                                                                                                                                                                     |                           |
| 8    | 01-88510    | 2               | shock cylinder, front Superide                     | 1                                                   | shock eye sleeve                                                                                                                                                                                    | 77-4684D                  |
|      | or          |                 |                                                    | 1                                                   | shock eye bushing                                                                                                                                                                                   |                           |
|      | BE5-6646-H5 | 2               | shock cylinder, front Bilstein                     | 1                                                   | shock stem bushing and washer pack                                                                                                                                                                  |                           |
|      |             |                 |                                                    |                                                     |                                                                                                                                                                                                     |                           |
| 9    | 01-240      | 2               | coil spring, front                                 |                                                     |                                                                                                                                                                                                     | _                         |
| 10   | 01-4012     | 1               | pitman arm                                         |                                                     |                                                                                                                                                                                                     |                           |
| 10   | 55-12-4683  | 1               | sway bar drop bracket, front passenger             | 2                                                   | 7/16" x 1-1/4" coarse thread bolt                                                                                                                                                                   | 77-4684A                  |
|      |             |                 |                                                    | 2                                                   | 7/16" SAE washer<br>7/16" Nyloc nut                                                                                                                                                                 | $\dashv$                  |
|      | ·<br>1      |                 |                                                    |                                                     |                                                                                                                                                                                                     |                           |
| 10   | 55-13-4683  | 1               | sway bar drop bracket, front driver                | 2                                                   | 7/16" x 1-1/4" coarse thread bolt                                                                                                                                                                   | 77-4684A                  |
|      |             |                 |                                                    | 2                                                   | 7/16" SAE washer                                                                                                                                                                                    |                           |
|      |             |                 |                                                    | 2                                                   | 7/16" Nyloc nut                                                                                                                                                                                     |                           |
|      | FF 22 4602  | -               |                                                    |                                                     | 4/4/1 2/4/1 1 1 1                                                                                                                                                                                   | 77.46044                  |
| 11   | 55-23-4683  | 1               | brake line bracket, front driver                   | 1                                                   | 1/4" x 3/4" coarse thread bolt                                                                                                                                                                      | 77-4684A                  |
|      |             |                 |                                                    | 1                                                   | 1/4" SAE washer                                                                                                                                                                                     |                           |
|      |             |                 |                                                    | 1                                                   | 1/4" Nyloc nut                                                                                                                                                                                      |                           |
| 11   | 55-24-4683  | 1               | brake line bracket, front passenger                | 1                                                   | 1/4" x 1" coarse thread bolt                                                                                                                                                                        | 77-4684A                  |
| 11   | 33 24 4003  |                 | brake line bracket, from passenger                 | 1                                                   | 1/4" x 3/4" coarse thread bolt                                                                                                                                                                      | 77 40047                  |
|      |             |                 |                                                    | 2                                                   | 1/4" SAE washer                                                                                                                                                                                     |                           |
|      |             |                 |                                                    | 2                                                   | 1/4" Nyloc nut                                                                                                                                                                                      |                           |
| 19   | 01-241      | 2               | coil spring, rear                                  |                                                     |                                                                                                                                                                                                     |                           |
| 19   | 01-241      |                 | con spring, real                                   |                                                     |                                                                                                                                                                                                     |                           |
| 20   | 55-10-4683  | 2               | sway bar bracket, rear                             | 1                                                   | 3/8" x 1" coarse thread bolt                                                                                                                                                                        | 77-4684B                  |
|      |             |                 | ,                                                  | 1                                                   | 3/8" SAE washer                                                                                                                                                                                     |                           |
|      |             |                 |                                                    | 1                                                   | 3/8" Nyloc nut                                                                                                                                                                                      |                           |
|      |             |                 |                                                    | 1                                                   | 7/16" x 1" coarse thread bolt                                                                                                                                                                       |                           |
|      |             |                 |                                                    | 1                                                   | 7/16" SAE washer                                                                                                                                                                                    |                           |
|      |             |                 |                                                    | 1                                                   | 7/16" Nyloc nut                                                                                                                                                                                     |                           |
| 21   | 01-88520    | 2               | shock cylinder, rear Superide                      | 1                                                   | shock eye sleeve                                                                                                                                                                                    | 77-4684D                  |
|      | or          | _               | sursa, rear superiue                               | 1                                                   | shock eye bushing                                                                                                                                                                                   | 40040                     |
|      | BE5-6646-H5 | 2               | shock cylinder, rear Bilstein                      | 1                                                   | shock stem bushing and washer pack                                                                                                                                                                  |                           |
|      |             |                 | , ,                                                |                                                     | · ·                                                                                                                                                                                                 |                           |
|      |             | ı               | l                                                  |                                                     |                                                                                                                                                                                                     |                           |
| 22   | 55-09-4683  | 2               | bump stop bracket, rear                            | 2                                                   | 3/8" x 1" coarse thread bolt                                                                                                                                                                        | 77-4684B                  |
| 22   |             | 2               | bump stop bracket, rear                            | 4                                                   | 3/8" SAE washer                                                                                                                                                                                     | //-4684B                  |
| 22   |             | 2               | bump stop bracket, rear                            | _                                                   |                                                                                                                                                                                                     | 77-46848                  |
| 22   |             | 2               | bump stop bracket, rear<br>track bar bracket, rear | 2                                                   | 3/8" SAE washer<br>3/8" Nyloc nut<br>08-4683 sleeve                                                                                                                                                 | 77-4684C                  |
|      | 55-09-4683  |                 |                                                    | 2 1                                                 | 3/8" SAE washer<br>3/8" Nyloc nut<br>08-4683 sleeve<br>55-12-4540 tab nut                                                                                                                           | 77-4684C                  |
|      | 55-09-4683  |                 |                                                    | 2<br>1<br>1                                         | 3/8" SAE washer 3/8" Nyloc nut  08-4683 sleeve 55-12-4540 tab nut 14mm x 110mm bolt                                                                                                                 |                           |
|      | 55-09-4683  |                 |                                                    | 2<br>1<br>1<br>2                                    | 3/8" SAE washer 3/8" Nyloc nut  08-4683 sleeve 55-12-4540 tab nut 14mm x 110mm bolt 14mm flat washer                                                                                                | 77-4684C                  |
|      | 55-09-4683  |                 |                                                    | 2<br>1<br>1<br>2<br>1                               | 3/8" SAE washer 3/8" Nyloc nut  08-4683 sleeve 55-12-4540 tab nut 14mm x 110mm bolt 14mm flat washer 14mm stover nut                                                                                | 77-4684C                  |
|      | 55-09-4683  |                 |                                                    | 2<br>1<br>1<br>2<br>1<br>1                          | 3/8" SAE washer 3/8" Nyloc nut  08-4683 sleeve 55-12-4540 tab nut 14mm x 110mm bolt 14mm flat washer 14mm stover nut 1/2" x 1-1/4" coarse thread bolt                                               | 77-4684C                  |
|      | 55-09-4683  |                 |                                                    | 2<br>1<br>1<br>2<br>1<br>1<br>1<br>1                | 3/8" SAE washer 3/8" Nyloc nut  08-4683 sleeve 55-12-4540 tab nut 14mm x 110mm bolt 14mm flat washer 14mm stover nut 1/2" x 1-1/4" coarse thread bolt 1/2" SAE washer                               | 77-4684C                  |
|      | 55-09-4683  |                 |                                                    | 2<br>1<br>1<br>2<br>1<br>1<br>2<br>1<br>1<br>1      | 3/8" SAE washer 3/8" Nyloc nut  08-4683 sleeve 55-12-4540 tab nut 14mm x 110mm bolt 14mm flat washer 14mm stover nut 1/2" x 1-1/4" coarse thread bolt 1/2" SAE washer 7/16" x 4" coarse thread bolt | 77-4684C                  |
|      | 55-09-4683  |                 |                                                    | 2<br>1<br>1<br>2<br>1<br>1<br>1<br>1<br>1<br>1      | 3/8" SAE washer 3/8" Nyloc nut  08-4683 sleeve 55-12-4540 tab nut 14mm x 110mm bolt 14mm stover nut 1/2" x 1-1/4" coarse thread bolt 1/2" SAE washer 7/16" x 4" coarse thread bolt 7/16" SAE washer | 77-4684C                  |
|      | 55-09-4683  |                 |                                                    | 2<br>1<br>1<br>2<br>1<br>1<br>2<br>1<br>1<br>1      | 3/8" SAE washer 3/8" Nyloc nut  08-4683 sleeve 55-12-4540 tab nut 14mm x 110mm bolt 14mm flat washer 14mm stover nut 1/2" x 1-1/4" coarse thread bolt 1/2" SAE washer 7/16" x 4" coarse thread bolt | 77-4684C                  |
|      | 55-09-4683  |                 |                                                    | 2<br>1<br>1<br>2<br>1<br>1<br>1<br>1<br>1<br>1      | 3/8" SAE washer 3/8" Nyloc nut  08-4683 sleeve 55-12-4540 tab nut 14mm x 110mm bolt 14mm stover nut 1/2" x 1-1/4" coarse thread bolt 1/2" SAE washer 7/16" x 4" coarse thread bolt 7/16" SAE washer | 77-4684C                  |
| 23   | 55-09-4683  | 1               | track bar bracket, rear                            | 2<br>1<br>1<br>2<br>1<br>1<br>1<br>1<br>1<br>1<br>1 | 3/8" SAE washer 3/8" Nyloc nut  08-4683 sleeve 55-12-4540 tab nut 14mm x 110mm bolt 14mm stover nut 1/2" x 1-1/4" coarse thread bolt 1/2" SAE washer 7/16" SAE washer 7/16" stover nut              | 77-4684C<br>77-4684B      |