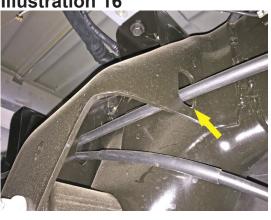

ndshield frame's tie-down loop. Prior to installation, pre-clean the surface with the supplied alcohol cleaning pad.

#### 40) SUPERLIFT BADGES...

☐ This kit is packaged with a Superlift badge. Prior to installation, use the supplied alcohol pad to eliminate all soap and or other non-adhering residues that may impair adhesion, thoroughly clean the entire area of placement.

☐ Remove the adhesive back and place small badge in the desired location. The adhesive on our badges is pressure sensitive and must be applied using pressure on all areas of the graphic. Like any PSA (pressure sensitive adhesive), it can take up to 72 hours for the adhesive to fully cure. Once the badge is in place do not peel it up, this will diminish the adhesive properties and could result in

#### Illustration 16





damaging the badge itself

□ To keep your Superlift badge in "like new" appearance keep the badge free/clear of solvents and chemicals that could cause the adhesive to dry or dissolve. This includes gasoline, diesel fuel, paint thinner, and alcohol. Soap and water is all that is needed for cleaning. Degreasers can be used sparingly and hand wiped/applied if needed, although not suggested.

#### Superlift, LLC, Limited Lifetime Warranty

**What is covered?** Subject to the terms below, Superlift® will repair or replace its products found defective in materials or workmanship for so long as the original purchaser owns the vehicle on which the product was originally installed. Your warrantor is Superlift, LLC, doing business as Superlift® Suspension Systems ("Superlift®").

**What is not