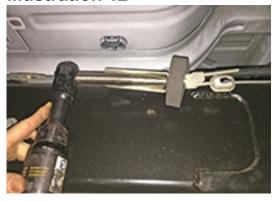

# **RAM 2500 MODELS**

| Step | Part Number | Qty.<br>per Kit | Description                                        | Qty. per<br>Bracket                                 | New Attaching Hardware                                                                                                                                                                              | Hardware<br>Bag<br>Number |
|------|-------------|-----------------|----------------------------------------------------|-----------------------------------------------------|-----------------------------------------------------------------------------------------------------------------------------------------------------------------------------------------------------|---------------------------|
| 5    | 55-01-4683  | 1               | track bar bracket, front                           | 1                                                   | 55-20-4683 step washer                                                                                                                                                                              | 77-4684C                  |
|      |             |                 |                                                    | 1                                                   | 18mm x 80mm bolt                                                                                                                                                                                    | 77-4684A                  |
|      |             |                 |                                                    | 2                                                   | 18mm flat washer                                                                                                                                                                                    |                           |
|      |             |                 |                                                    | 1                                                   | 18mm stover nut                                                                                                                                                                                     |                           |
|      |             |                 |                                                    | 1                                                   | 1/2" x 1-3/4" coarse thread bolt                                                                                                                                                                    |                           |
|      |             |                 |                                                    | 1                                                   | 1/2" stover nut                                                                                                                                                                                     |                           |
|      |             |                 |                                                    | 1                                                   | 1/2" SAE washer                                                                                                                                                                                     |                           |
| 6    | 55-21-4683  | 1               | radius arm, driver                                 |                                                     |                                                                                                                                                                                                     |                           |
| 6    | 55-22-4683  | 1               | radius arm, passenger                              |                                                     |                                                                                                                                                                                                     |                           |
|      |             | '               |                                                    |                                                     |                                                                                                                                                                                                     |                           |
| 7    | 01-4620     | 2               | polyurethane bump stop, front                      |                                                     |                                                                                                                                                                                                     |                           |
| 8    | 01-88510    | 2               | shock cylinder, front Superide                     | 1                                                   | shock eye sleeve                                                                                                                                                                                    | 77-4684D                  |
|      | or          |                 |                                                    | 1                                                   | shock eye bushing                                                                                                                                                                                   |                           |
|      | BE5-6646-H5 | 2               | shock cylinder, front Bilstein                     | 1                                                   | shock stem bushing and washer pack                                                                                                                                                                  |                           |
|      |             |                 |                                                    |                                                     |                                                                                                                                                                                                     |                           |
| 9    | 01-240      | 2               | coil spring, front                                 |                                                     |                                                                                                                                                                                                     | _                         |
| 10   | 01-4012     | 1               | pitman arm                                         |                                                     |                                                                                                                                                                                                     |                           |
| 10   | 55-12-4683  | 1               | sway bar drop bracket, front passenger             | 2                                                   | 7/16" x 1-1/4" coarse thread bolt                                                                                                                                                                   | 77-4684A                  |
|      |             |                 |                                                    | 2                                                   | 7/16" SAE washer<br>7/16" Nyloc nut                                                                                                                                                                 | $\dashv$                  |
|      | ·<br>1      |                 |                                                    |                                                     |                                                                                                                                                                                                     |                           |
| 10   | 55-13-4683  | 1               | sway bar drop bracket, front driver                | 2                                                   | 7/16" x 1-1/4" coarse thread bolt                                                                                                                                                                   | 77-4684A                  |
|      |             |                 |                                                    | 2                                                   | 7/16" SAE washer                                                                                                                                                                                    |                           |
|      |             |                 |                                                    | 2                                                   | 7/16" Nyloc nut                                                                                                                                                                                     |                           |
|      | FF 22 4602  | -               |                                                    |                                                     | 4/4/1 2/4/1 1 1 1                                                                                                                                                                                   | 77.46044                  |
| 11   | 55-23-4683  | 1               | brake line bracket, front driver                   | 1                                                   | 1/4" x 3/4" coarse thread bolt                                                                                                                                                                      | 77-4684A                  |
|      |             |                 |                                                    | 1                                                   | 1/4" SAE washer                                                                                                                                                                                     |                           |
|      |             |                 |                                                    | 1                                                   | 1/4" Nyloc nut                                                                                                                                                                                      |                           |
| 11   | 55-24-4683  | 1               | brake line bracket, front passenger                | 1                                                   | 1/4" x 1" coarse thread bolt                                                                                                                                                                        | 77-4684A                  |
| 11   | 33 24 4003  |                 | brake line bracket, from passenger                 | 1                                                   | 1/4" x 3/4" coarse thread bolt                                                                                                                                                                      | 77 40047                  |
|      |             |                 |                                                    | 2                                                   | 1/4" SAE washer                                                                                                                                                                                     |                           |
|      |             |                 |                                                    | 2                                                   | 1/4" Nyloc nut                                                                                                                                                                                      |                           |
| 19   | 01-241      | 2               | coil spring, rear                                  |                                                     |                                                                                                                                                                                                     |                           |
| 19   | 01-241      |                 | con spring, real                                   |                                                     |                                                                                                                                                                                                     |                           |
| 20   | 55-10-4683  | 2               | sway bar bracket, rear                             | 1                                                   | 3/8" x 1" coarse thread bolt                                                                                                                                                                        | 77-4684B                  |
|      |             |                 | ,                                                  | 1                                                   | 3/8" SAE washer                                                                                                                                                                                     |                           |
|      |             |                 |                                                    | 1                                                   | 3/8" Nyloc nut                                                                                                                                                                                      |                           |
|      |             |                 |                                                    | 1                                                   | 7/16" x 1" coarse thread bolt                                                                                                                                                                       |                           |
|      |             |                 |                                                    | 1                                                   | 7/16" SAE washer                                                                                                                                                                                    |                           |
|      |             |                 |                                                    | 1                                                   | 7/16" Nyloc nut                                                                                                                                                                                     |                           |
| 21   | 01-88520    | 2               | shock cylinder, rear Superide                      | 1                                                   | shock eye sleeve                                                                                                                                                                                    | 77-4684D                  |
|      | or          | _               | sursa, rear superiue                               | 1                                                   | shock eye bushing                                                                                                                                                                                   | 40040                     |
|      | BE5-6646-H5 | 2               | shock cylinder, rear Bilstein                      | 1                                                   | shock stem bushing and washer pack                                                                                                                                                                  |                           |
|      |             |                 | , ,                                                |                                                     | · ·                                                                                                                                                                                                 |                           |
|      |             | ı               | l                                                  |                                                     |                                                                                                                                                                                                     |                           |
| 22   | 55-09-4683  | 2               | bump stop bracket, rear                            | 2                                                   | 3/8" x 1" coarse thread bolt                                                                                                                                                                        | 77-4684B                  |
| 22   |             | 2               | bump stop bracket, rear                            | 4                                                   | 3/8" SAE washer                                                                                                                                                                                     | //-4684B                  |
| 22   |             | 2               | bump stop bracket, rear                            | _                                                   |                                                                                                                                                                                                     | 77-46848                  |
| 22   |             | 2               | bump stop bracket, rear<br>track bar bracket, rear | 2                                                   | 3/8" SAE washer<br>3/8" Nyloc nut<br>08-4683 sleeve                                                                                                                                                 | 77-4684C                  |
|      | 55-09-4683  |                 |                                                    | 2 1                                                 | 3/8" SAE washer<br>3/8" Nyloc nut<br>08-4683 sleeve<br>55-12-4540 tab nut                                                                                                                           | 77-4684C                  |
|      | 55-09-4683  |                 |                                                    | 2<br>1<br>1                                         | 3/8" SAE washer 3/8" Nyloc nut  08-4683 sleeve 55-12-4540 tab nut 14mm x 110mm bolt                                                                                                                 |                           |
|      | 55-09-4683  |                 |                                                    | 2<br>1<br>1<br>2                                    | 3/8" SAE washer 3/8" Nyloc nut  08-4683 sleeve 55-12-4540 tab nut 14mm x 110mm bolt 14mm flat washer                                                                                                | 77-4684C                  |
|      | 55-09-4683  |                 |                                                    | 2<br>1<br>1<br>2<br>1                               | 3/8" SAE washer 3/8" Nyloc nut  08-4683 sleeve 55-12-4540 tab nut 14mm x 110mm bolt 14mm flat washer 14mm stover nut                                                                                | 77-4684C                  |
|      | 55-09-4683  |                 |                                                    | 2<br>1<br>1<br>2<br>1<br>1                          | 3/8" SAE washer 3/8" Nyloc nut  08-4683 sleeve 55-12-4540 tab nut 14mm x 110mm bolt 14mm flat washer 14mm stover nut 1/2" x 1-1/4" coarse thread bolt                                               | 77-4684C                  |
|      | 55-09-4683  |                 |                                                    | 2<br>1<br>1<br>2<br>1<br>1<br>1<br>1                | 3/8" SAE washer 3/8" Nyloc nut  08-4683 sleeve 55-12-4540 tab nut 14mm x 110mm bolt 14mm flat washer 14mm stover nut 1/2" x 1-1/4" coarse thread bolt 1/2" SAE washer                               | 77-4684C                  |
|      | 55-09-4683  |                 |                                                    | 2<br>1<br>1<br>2<br>1<br>1<br>2<br>1<br>1<br>1      | 3/8" SAE washer 3/8" Nyloc nut  08-4683 sleeve 55-12-4540 tab nut 14mm x 110mm bolt 14mm flat washer 14mm stover nut 1/2" x 1-1/4" coarse thread bolt 1/2" SAE washer 7/16" x 4" coarse thread bolt | 77-4684C                  |
|      | 55-09-4683  |                 |                                                    | 2<br>1<br>1<br>2<br>1<br>1<br>1<br>1<br>1<br>1      | 3/8" SAE washer 3/8" Nyloc nut  08-4683 sleeve 55-12-4540 tab nut 14mm x 110mm bolt 14mm stover nut 1/2" x 1-1/4" coarse thread bolt 1/2" SAE washer 7/16" x 4" coarse thread bolt 7/16" SAE washer | 77-4684C                  |
|      | 55-09-4683  |                 |                                                    | 2<br>1<br>1<br>2<br>1<br>1<br>2<br>1<br>1<br>1      | 3/8" SAE washer 3/8" Nyloc nut  08-4683 sleeve 55-12-4540 tab nut 14mm x 110mm bolt 14mm flat washer 14mm stover nut 1/2" x 1-1/4" coarse thread bolt 1/2" SAE washer 7/16" x 4" coarse thread bolt | 77-4684C                  |
|      | 55-09-4683  |                 |                                                    | 2<br>1<br>1<br>2<br>1<br>1<br>1<br>1<br>1<br>1      | 3/8" SAE washer 3/8" Nyloc nut  08-4683 sleeve 55-12-4540 tab nut 14mm x 110mm bolt 14mm stover nut 1/2" x 1-1/4" coarse thread bolt 1/2" SAE washer 7/16" x 4" coarse thread bolt 7/16" SAE washer | 77-4684C                  |
| 23   | 55-09-4683  | 1               | track bar bracket, rear                            | 2<br>1<br>1<br>2<br>1<br>1<br>1<br>1<br>1<br>1<br>1 | 3/8" SAE washer 3/8" Nyloc nut  08-4683 sleeve 55-12-4540 tab nut 14mm x 110mm bolt 14mm stover nut 1/2" x 1-1/4" coarse thread bolt 1/2" SAE washer 7/16" SAE washer 7/16" stover nut              | 77-4684C<br>77-4684B      |