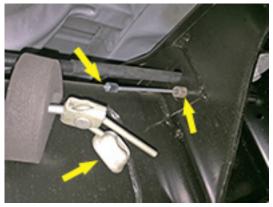

# **RAM 2500 MODELS**

| Step | Part Number | Qty.<br>per Kit | Description                                        | Qty. per<br>Bracket                                 | New Attaching Hardware                                                                                                                                                                              | Hardware<br>Bag<br>Number |
|------|-------------|-----------------|----------------------------------------------------|-----------------------------------------------------|-----------------------------------------------------------------------------------------------------------------------------------------------------------------------------------------------------|---------------------------|
| 5    | 55-01-4683  | 1               | track bar bracket, front                           | 1                                                   | 55-20-4683 step washer                                                                                                                                                                              | 77-4684C                  |
|      |             |                 |                                                    | 1                                                   | 18mm x 80mm bolt                                                                                                                                                                                    | 77-4684A                  |
|      |             |                 |                                                    | 2                                                   | 18mm flat washer                                                                                                                                                                                    |                           |
|      |             |                 |                                                    | 1                                                   | 18mm stover nut                                                                                                                                                                                     |                           |
|      |             |                 |                                                    | 1                                                   | 1/2" x 1-3/4" coarse thread bolt                                                                                                                                                                    |                           |
|      |             |                 |                                                    | 1                                                   | 1/2" stover nut                                                                                                                                                                                     |                           |
|      |             |                 |                                                    | 1                                                   | 1/2" SAE washer                                                                                                                                                                                     |                           |
| 6    | 55-21-4683  | 1               | radius arm, driver                                 |                                                     |                                                                                                                                                                                                     |                           |
| 6    | 55-22-4683  | 1               | radius arm, passenger                              |                                                     |                                                                                                                                                                                                     |                           |
|      |             | '               |                                                    |                                                     |                                                                                                                                                                                                     |                           |
| 7    | 01-4620     | 2               | polyurethane bump stop, front                      |                                                     |                                                                                                                                                                                                     |                           |
| 8    | 01-88510    | 2               | shock cylinder, front Superide                     | 1                                                   | shock eye sleeve                                                                                                                                                                                    | 77-4684D                  |
|      | or          |                 |                                                    | 1                                                   | shock eye bushing                                                                                                                                                                                   |                           |
|      | BE5-6646-H5 | 2               | shock cylinder, front Bilstein                     | 1                                                   | shock stem bushing and washer pack                                                                                                                                                                  |                           |
|      |             |                 |                                                    |                                                     |                                                                                                                                                                                                     |                           |
| 9    | 01-240      | 2               | coil spring, front                                 |                                                     |                                                                                                                                                                                                     | _                         |
| 10   | 01-4012     | 1               | pitman arm                                         |                                                     |                                                                                                                                                                                                     |                           |
| 10   | 55-12-4683  | 1               | sway bar drop bracket, front passenger             | 2                                                   | 7/16" x 1-1/4" coarse thread bolt                                                                                                                                                                   | 77-4684A                  |
|      |             |                 |                                                    | 2                                                   | 7/16" SAE washer<br>7/16" Nyloc nut                                                                                                                                                                 | $\dashv$                  |
|      | ·<br>1      |                 |                                                    |                                                     |                                                                                                                                                                                                     |                           |
| 10   | 55-13-4683  | 1               | sway bar drop bracket, front driver                | 2                                                   | 7/16" x 1-1/4" coarse thread bolt                                                                                                                                                                   | 77-4684A                  |
|      |             |                 |                                                    | 2                                                   | 7/16" SAE washer                                                                                                                                                                                    |                           |
|      |             |                 |                                                    | 2                                                   | 7/16" Nyloc nut                                                                                                                                                                                     |                           |
|      | FF 22 4602  | -               |                                                    |                                                     | 4/4/1 2/4/1 1 1 1                                                                                                                                                                                   | 77.46044                  |
| 11   | 55-23-4683  | 1               | brake line bracket, front driver                   | 1                                                   | 1/4" x 3/4" coarse thread bolt                                                                                                                                                                      | 77-4684A                  |
|      |             |                 |                                                    | 1                                                   | 1/4" SAE washer                                                                                                                                                                                     |                           |
|      |             |                 |                                                    | 1                                                   | 1/4" Nyloc nut                                                                                                                                                                                      |                           |
| 11   | 55-24-4683  | 1               | brake line bracket, front passenger                | 1                                                   | 1/4" x 1" coarse thread bolt                                                                                                                                                                        | 77-4684A                  |
| 11   | 33 24 4003  |                 | brake line bracket, from passenger                 | 1                                                   | 1/4" x 3/4" coarse thread bolt                                                                                                                                                                      | 77 40047                  |
|      |             |                 |                                                    | 2                                                   | 1/4" SAE washer                                                                                                                                                                                     |                           |
|      |             |                 |                                                    | 2                                                   | 1/4" Nyloc nut                                                                                                                                                                                      |                           |
| 19   | 01-241      | 2               | coil spring, rear                                  |                                                     |                                                                                                                                                                                                     |                           |
| 19   | 01-241      |                 | con spring, real                                   |                                                     |                                                                                                                                                                                                     |                           |
| 20   | 55-10-4683  | 2               | sway bar bracket, rear                             | 1                                                   | 3/8" x 1" coarse thread bolt                                                                                                                                                                        | 77-4684B                  |
|      |             |                 | ,                                                  | 1                                                   | 3/8" SAE washer                                                                                                                                                                                     |                           |
|      |             |                 |                                                    | 1                                                   | 3/8" Nyloc nut                                                                                                                                                                                      |                           |
|      |             |                 |                                                    | 1                                                   | 7/16" x 1" coarse thread bolt                                                                                                                                                                       |                           |
|      |             |                 |                                                    | 1                                                   | 7/16" SAE washer                                                                                                                                                                                    |                           |
|      |             |                 |                                                    | 1                                                   | 7/16" Nyloc nut                                                                                                                                                                                     |                           |
| 21   | 01-88520    | 2               | shock cylinder, rear Superide                      | 1                                                   | shock eye sleeve                                                                                                                                                                                    | 77-4684D                  |
|      | or          | _               | sursa, rear superiue                               | 1                                                   | shock eye bushing                                                                                                                                                                                   | 40040                     |
|      | BE5-6646-H5 | 2               | shock cylinder, rear Bilstein                      | 1                                                   | shock stem bushing and washer pack                                                                                                                                                                  |                           |
|      |             |                 | , ,                                                |                                                     | · ·                                                                                                                                                                                                 |                           |
|      |             | ı               | l                                                  |                                                     |                                                                                                                                                                                                     |                           |
| 22   | 55-09-4683  | 2               | bump stop bracket, rear                            | 2                                                   | 3/8" x 1" coarse thread bolt                                                                                                                                                                        | 77-4684B                  |
| 22   |             | 2               | bump stop bracket, rear                            | 4                                                   | 3/8" SAE washer                                                                                                                                                                                     | //-4684B                  |
| 22   |             | 2               | bump stop bracket, rear                            | _                                                   |                                                                                                                                                                                                     | 77-46848                  |
| 22   |             | 2               | bump stop bracket, rear<br>track bar bracket, rear | 2                                                   | 3/8" SAE washer<br>3/8" Nyloc nut<br>08-4683 sleeve                                                                                                                                                 | 77-4684C                  |
|      | 55-09-4683  |                 |                                                    | 2 1                                                 | 3/8" SAE washer<br>3/8" Nyloc nut<br>08-4683 sleeve<br>55-12-4540 tab nut                                                                                                                           | 77-4684C                  |
|      | 55-09-4683  |                 |                                                    | 2<br>1<br>1                                         | 3/8" SAE washer 3/8" Nyloc nut  08-4683 sleeve 55-12-4540 tab nut 14mm x 110mm bolt                                                                                                                 |                           |
|      | 55-09-4683  |                 |                                                    | 2<br>1<br>1<br>2                                    | 3/8" SAE washer 3/8" Nyloc nut  08-4683 sleeve 55-12-4540 tab nut 14mm x 110mm bolt 14mm flat washer                                                                                                | 77-4684C                  |
|      | 55-09-4683  |                 |                                                    | 2<br>1<br>1<br>2<br>1                               | 3/8" SAE washer 3/8" Nyloc nut  08-4683 sleeve 55-12-4540 tab nut 14mm x 110mm bolt 14mm flat washer 14mm stover nut                                                                                | 77-4684C                  |
|      | 55-09-4683  |                 |                                                    | 2<br>1<br>1<br>2<br>1<br>1                          | 3/8" SAE washer 3/8" Nyloc nut  08-4683 sleeve 55-12-4540 tab nut 14mm x 110mm bolt 14mm flat washer 14mm stover nut 1/2" x 1-1/4" coarse thread bolt                                               | 77-4684C                  |
|      | 55-09-4683  |                 |                                                    | 2<br>1<br>1<br>2<br>1<br>1<br>1<br>1                | 3/8" SAE washer 3/8" Nyloc nut  08-4683 sleeve 55-12-4540 tab nut 14mm x 110mm bolt 14mm flat washer 14mm stover nut 1/2" x 1-1/4" coarse thread bolt 1/2" SAE washer                               | 77-4684C                  |
|      | 55-09-4683  |                 |                                                    | 2<br>1<br>1<br>2<br>1<br>1<br>2<br>1<br>1<br>1      | 3/8" SAE washer 3/8" Nyloc nut  08-4683 sleeve 55-12-4540 tab nut 14mm x 110mm bolt 14mm flat washer 14mm stover nut 1/2" x 1-1/4" coarse thread bolt 1/2" SAE washer 7/16" x 4" coarse thread bolt | 77-4684C                  |
|      | 55-09-4683  |                 |                                                    | 2<br>1<br>1<br>2<br>1<br>1<br>1<br>1<br>1<br>1      | 3/8" SAE washer 3/8" Nyloc nut  08-4683 sleeve 55-12-4540 tab nut 14mm x 110mm bolt 14mm stover nut 1/2" x 1-1/4" coarse thread bolt 1/2" SAE washer 7/16" x 4" coarse thread bolt 7/16" SAE washer | 77-4684C                  |
|      | 55-09-4683  |                 |                                                    | 2<br>1<br>1<br>2<br>1<br>1<br>2<br>1<br>1<br>1      | 3/8" SAE washer 3/8" Nyloc nut  08-4683 sleeve 55-12-4540 tab nut 14mm x 110mm bolt 14mm flat washer 14mm stover nut 1/2" x 1-1/4" coarse thread bolt 1/2" SAE washer 7/16" x 4" coarse thread bolt | 77-4684C                  |
|      | 55-09-4683  |                 |                                                    | 2<br>1<br>1<br>2<br>1<br>1<br>1<br>1<br>1<br>1      | 3/8" SAE washer 3/8" Nyloc nut  08-4683 sleeve 55-12-4540 tab nut 14mm x 110mm bolt 14mm stover nut 1/2" x 1-1/4" coarse thread bolt 1/2" SAE washer 7/16" x 4" coarse thread bolt 7/16" SAE washer | 77-4684C                  |
| 23   | 55-09-4683  | 1               | track bar bracket, rear                            | 2<br>1<br>1<br>2<br>1<br>1<br>1<br>1<br>1<br>1<br>1 | 3/8" SAE washer 3/8" Nyloc nut  08-4683 sleeve 55-12-4540 tab nut 14mm x 110mm bolt 14mm stover nut 1/2" x 1-1/4" coarse thread bolt 1/2" SAE washer 7/16" SAE washer 7/16" stover nut              | 77-4684C<br>77-4684B      |