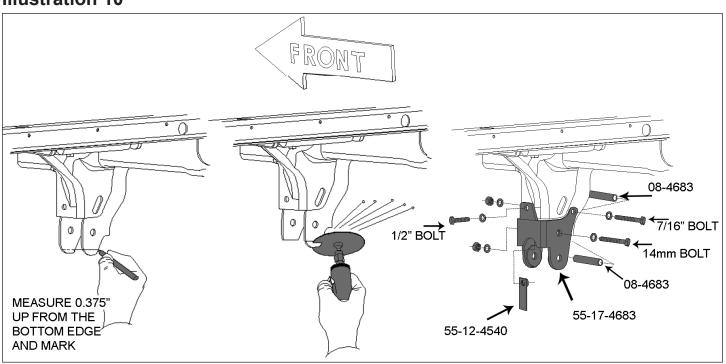

# **RAM 2500 MODELS**

| Step | Part Number | Qty.<br>per Kit | Description                                        | Qty. per<br>Bracket                                 | New Attaching Hardware                                                                                                                                                                              | Hardware<br>Bag<br>Number |
|------|-------------|-----------------|----------------------------------------------------|-----------------------------------------------------|-----------------------------------------------------------------------------------------------------------------------------------------------------------------------------------------------------|---------------------------|
| 5    | 55-01-4683  | 1               | track bar bracket, front                           | 1                                                   | 55-20-4683 step washer                                                                                                                                                                              | 77-4684C                  |
|      |             |                 |                                                    | 1                                                   | 18mm x 80mm bolt                                                                                                                                                                                    | 77-4684A                  |
|      |             |                 |                                                    | 2                                                   | 18mm flat washer                                                                                                                                                                                    |                           |
|      |             |                 |                                                    | 1                                                   | 18mm stover nut                                                                                                                                                                                     |                           |
|      |             |                 |                                                    | 1                                                   | 1/2" x 1-3/4" coarse thread bolt                                                                                                                                                                    |                           |
|      |             |                 |                                                    | 1                                                   | 1/2" stover nut                                                                                                                                                                                     |                           |
|      |             |                 |                                                    | 1                                                   | 1/2" SAE washer                                                                                                                                                                                     |                           |
| 6    | 55-21-4683  | 1               | radius arm, driver                                 |                                                     |                                                                                                                                                                                                     |                           |
| 6    | 55-22-4683  | 1               | radius arm, passenger                              |                                                     |                                                                                                                                                                                                     |                           |
|      |             | '               |                                                    |                                                     |                                                                                                                                                                                                     |                           |
| 7    | 01-4620     | 2               | polyurethane bump stop, front                      |                                                     |                                                                                                                                                                                                     |                           |
| 8    | 01-88510    | 2               | shock cylinder, front Superide                     | 1                                                   | shock eye sleeve                                                                                                                                                                                    | 77-4684D                  |
|      | or          |                 |                                                    | 1                                                   | shock eye bushing                                                                                                                                                                                   |                           |
|      | BE5-6646-H5 | 2               | shock cylinder, front Bilstein                     | 1                                                   | shock stem bushing and washer pack                                                                                                                                                                  |                           |
|      |             |                 |                                                    |                                                     |                                                                                                                                                                                                     |                           |
| 9    | 01-240      | 2               | coil spring, front                                 |                                                     |                                                                                                                                                                                                     | _                         |
| 10   | 01-4012     | 1               | pitman arm                                         |                                                     |                                                                                                                                                                                                     |                           |
| 10   | 55-12-4683  | 1               | sway bar drop bracket, front passenger             | 2                                                   | 7/16" x 1-1/4" coarse thread bolt                                                                                                                                                                   | 77-4684A                  |
|      |             |                 |                                                    | 2                                                   | 7/16" SAE washer<br>7/16" Nyloc nut                                                                                                                                                                 | $\dashv$                  |
|      | ·<br>1      |                 |                                                    |                                                     |                                                                                                                                                                                                     |                           |
| 10   | 55-13-4683  | 1               | sway bar drop bracket, front driver                | 2                                                   | 7/16" x 1-1/4" coarse thread bolt                                                                                                                                                                   | 77-4684A                  |
|      |             |                 |                                                    | 2                                                   | 7/16" SAE washer                                                                                                                                                                                    |                           |
|      |             |                 |                                                    | 2                                                   | 7/16" Nyloc nut                                                                                                                                                                                     |                           |
|      | FF 22 4602  | -               |                                                    |                                                     | 4/4/1 2/4/1 1 1 1                                                                                                                                                                                   | 77.46044                  |
| 11   | 55-23-4683  | 1               | brake line bracket, front driver                   | 1                                                   | 1/4" x 3/4" coarse thread bolt                                                                                                                                                                      | 77-4684A                  |
|      |             |                 |                                                    | 1                                                   | 1/4" SAE washer                                                                                                                                                                                     |                           |
|      |             |                 |                                                    | 1                                                   | 1/4" Nyloc nut                                                                                                                                                                                      |                           |
| 11   | 55-24-4683  | 1               | brake line bracket, front passenger                | 1                                                   | 1/4" x 1" coarse thread bolt                                                                                                                                                                        | 77-4684A                  |
| 11   | 33 24 4003  |                 | brake line bracket, from passenger                 | 1                                                   | 1/4" x 3/4" coarse thread bolt                                                                                                                                                                      | 77 40047                  |
|      |             |                 |                                                    | 2                                                   | 1/4" SAE washer                                                                                                                                                                                     |                           |
|      |             |                 |                                                    | 2                                                   | 1/4" Nyloc nut                                                                                                                                                                                      |                           |
| 19   | 01-241      | 2               | coil spring, rear                                  |                                                     |                                                                                                                                                                                                     |                           |
| 19   | 01-241      |                 | con spring, real                                   |                                                     |                                                                                                                                                                                                     |                           |
| 20   | 55-10-4683  | 2               | sway bar bracket, rear                             | 1                                                   | 3/8" x 1" coarse thread bolt                                                                                                                                                                        | 77-4684B                  |
|      |             |                 | ,                                                  | 1                                                   | 3/8" SAE washer                                                                                                                                                                                     |                           |
|      |             |                 |                                                    | 1                                                   | 3/8" Nyloc nut                                                                                                                                                                                      |                           |
|      |             |                 |                                                    | 1                                                   | 7/16" x 1" coarse thread bolt                                                                                                                                                                       |                           |
|      |             |                 |                                                    | 1                                                   | 7/16" SAE washer                                                                                                                                                                                    |                           |
|      |             |                 |                                                    | 1                                                   | 7/16" Nyloc nut                                                                                                                                                                                     |                           |
| 21   | 01-88520    | 2               | shock cylinder, rear Superide                      | 1                                                   | shock eye sleeve                                                                                                                                                                                    | 77-4684D                  |
|      | or          | _               | sursa, rear superiue                               | 1                                                   | shock eye bushing                                                                                                                                                                                   | 40040                     |
|      | BE5-6646-H5 | 2               | shock cylinder, rear Bilstein                      | 1                                                   | shock stem bushing and washer pack                                                                                                                                                                  |                           |
|      |             |                 | , ,                                                |                                                     | · ·                                                                                                                                                                                                 |                           |
|      |             | ı               | l                                                  |                                                     |                                                                                                                                                                                                     |                           |
| 22   | 55-09-4683  | 2               | bump stop bracket, rear                            | 2                                                   | 3/8" x 1" coarse thread bolt                                                                                                                                                                        | 77-4684B                  |
| 22   |             | 2               | bump stop bracket, rear                            | 4                                                   | 3/8" SAE washer                                                                                                                                                                                     | //-4684B                  |
| 22   |             | 2               | bump stop bracket, rear                            | _                                                   |                                                                                                                                                                                                     | 77-46848                  |
| 22   |             | 2               | bump stop bracket, rear<br>track bar bracket, rear | 2                                                   | 3/8" SAE washer<br>3/8" Nyloc nut<br>08-4683 sleeve                                                                                                                                                 | 77-4684C                  |
|      | 55-09-4683  |                 |                                                    | 2 1                                                 | 3/8" SAE washer<br>3/8" Nyloc nut<br>08-4683 sleeve<br>55-12-4540 tab nut                                                                                                                           | 77-4684C                  |
|      | 55-09-4683  |                 |                                                    | 2<br>1<br>1                                         | 3/8" SAE washer 3/8" Nyloc nut  08-4683 sleeve 55-12-4540 tab nut 14mm x 110mm bolt                                                                                                                 |                           |
|      | 55-09-4683  |                 |                                                    | 2<br>1<br>1<br>2                                    | 3/8" SAE washer 3/8" Nyloc nut  08-4683 sleeve 55-12-4540 tab nut 14mm x 110mm bolt 14mm flat washer                                                                                                | 77-4684C                  |
|      | 55-09-4683  |                 |                                                    | 2<br>1<br>1<br>2<br>1                               | 3/8" SAE washer 3/8" Nyloc nut  08-4683 sleeve 55-12-4540 tab nut 14mm x 110mm bolt 14mm flat washer 14mm stover nut                                                                                | 77-4684C                  |
|      | 55-09-4683  |                 |                                                    | 2<br>1<br>1<br>2<br>1<br>1                          | 3/8" SAE washer 3/8" Nyloc nut  08-4683 sleeve 55-12-4540 tab nut 14mm x 110mm bolt 14mm flat washer 14mm stover nut 1/2" x 1-1/4" coarse thread bolt                                               | 77-4684C                  |
|      | 55-09-4683  |                 |                                                    | 2<br>1<br>1<br>2<br>1<br>1<br>1<br>1                | 3/8" SAE washer 3/8" Nyloc nut  08-4683 sleeve 55-12-4540 tab nut 14mm x 110mm bolt 14mm flat washer 14mm stover nut 1/2" x 1-1/4" coarse thread bolt 1/2" SAE washer                               | 77-4684C                  |
|      | 55-09-4683  |                 |                                                    | 2<br>1<br>1<br>2<br>1<br>1<br>2<br>1<br>1<br>1      | 3/8" SAE washer 3/8" Nyloc nut  08-4683 sleeve 55-12-4540 tab nut 14mm x 110mm bolt 14mm flat washer 14mm stover nut 1/2" x 1-1/4" coarse thread bolt 1/2" SAE washer 7/16" x 4" coarse thread bolt | 77-4684C                  |
|      | 55-09-4683  |                 |                                                    | 2<br>1<br>1<br>2<br>1<br>1<br>1<br>1<br>1<br>1      | 3/8" SAE washer 3/8" Nyloc nut  08-4683 sleeve 55-12-4540 tab nut 14mm x 110mm bolt 14mm stover nut 1/2" x 1-1/4" coarse thread bolt 1/2" SAE washer 7/16" x 4" coarse thread bolt 7/16" SAE washer | 77-4684C                  |
|      | 55-09-4683  |                 |                                                    | 2<br>1<br>1<br>2<br>1<br>1<br>2<br>1<br>1<br>1      | 3/8" SAE washer 3/8" Nyloc nut  08-4683 sleeve 55-12-4540 tab nut 14mm x 110mm bolt 14mm flat washer 14mm stover nut 1/2" x 1-1/4" coarse thread bolt 1/2" SAE washer 7/16" x 4" coarse thread bolt | 77-4684C                  |
|      | 55-09-4683  |                 |                                                    | 2<br>1<br>1<br>2<br>1<br>1<br>1<br>1<br>1<br>1      | 3/8" SAE washer 3/8" Nyloc nut  08-4683 sleeve 55-12-4540 tab nut 14mm x 110mm bolt 14mm stover nut 1/2" x 1-1/4" coarse thread bolt 1/2" SAE washer 7/16" x 4" coarse thread bolt 7/16" SAE washer | 77-4684C                  |
| 23   | 55-09-4683  | 1               | track bar bracket, rear                            | 2<br>1<br>1<br>2<br>1<br>1<br>1<br>1<br>1<br>1<br>1 | 3/8" SAE washer 3/8" Nyloc nut  08-4683 sleeve 55-12-4540 tab nut 14mm x 110mm bolt 14mm stover nut 1/2" x 1-1/4" coarse thread bolt 1/2" SAE washer 7/16" SAE washer 7/16" stover nut              | 77-4684C<br>77-4684B      |