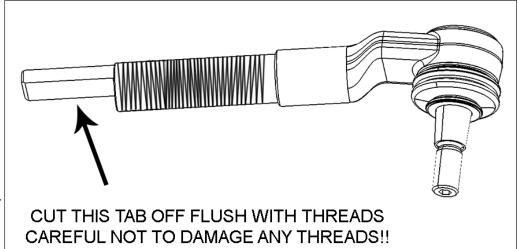

w pitman arm with the steering sector shaft then secure using the factory hardware. Tighten (117).

[Illustration 2] The threaded body end of the drag link end must be trimmed before it can be flipped and attached to the new pitman arm. Mark the end of the adjuster sleeve on both ends for reference. Cut the tab using a cutoff wheel or other appropriate tool. Do not damage any threads when trimming

this tab.

□ Once the tab has been trimmed, thread the drag link back into the adjuster to the previous location and install into the pitman arm. (65)

#### 11) BRAKE LINE BRACKET...

☐ [Illustration 3] Install the new driver's side brake line bracket (55-23-4683) to the frame using the factory hardware. Tighten (9). VERY CAREFULLY reform the brake line to fit into the new

#### Illustration 2



#### Illustration 3





bracket. DO NOT KINK THE LINE. Attach factory brake line bracket to the new bracket using supplied 1/4" x 3/4" bolt, washer and Nyloc nut. Tighten (8)

□ [Illustration 4] Install new passenger's side brake line bracket (55-24-4683) to the frame using supplied 1/4" x 1" bolt, washer, and Nyloc not. Tighten (8). CAREFULLY extend factory brake line down allowing factory bracket to attach to the new bracket. Tighten (8).

#### 12) TIRES / WHEELS...

☐ [Illustration 5] Reinstall the tires and wheels. Tighten the lug nuts (115) in the sequence shown.

**WARNING:** When the tires / wheels are installed, always check for and remove any corrosion, dirt, or foreign material on the wheel mounting surface, or anything that contacts the wheel mounting surface (hub, rotor, etc