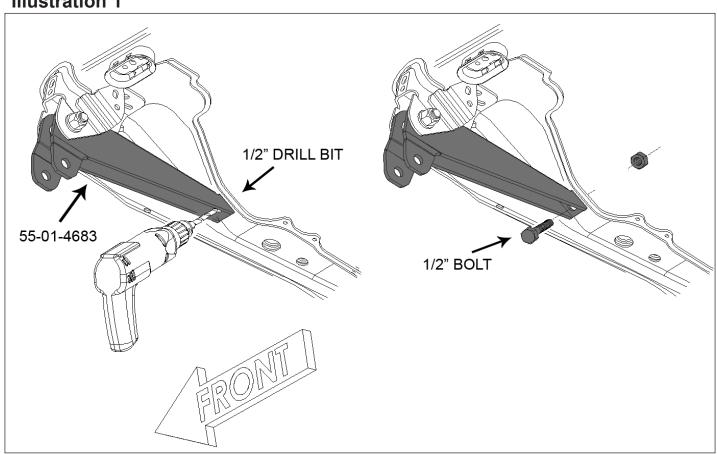

# **RAM 2500 MODELS**

| Step | Part Number | Qty.<br>per Kit | Description                                        | Qty. per<br>Bracket                                 | New Attaching Hardware                                                                                                                                                                              | Hardware<br>Bag<br>Number |
|------|-------------|-----------------|----------------------------------------------------|-----------------------------------------------------|-----------------------------------------------------------------------------------------------------------------------------------------------------------------------------------------------------|---------------------------|
| 5    | 55-01-4683  | 1               | track bar bracket, front                           | 1                                                   | 55-20-4683 step washer                                                                                                                                                                              | 77-4684C                  |
|      |             |                 |                                                    | 1                                                   | 18mm x 80mm bolt                                                                                                                                                                                    | 77-4684A                  |
|      |             |                 |                                                    | 2                                                   | 18mm flat washer                                                                                                                                                                                    |                           |
|      |             |                 |                                                    | 1                                                   | 18mm stover nut                                                                                                                                                                                     |                           |
|      |             |                 |                                                    | 1                                                   | 1/2" x 1-3/4" coarse thread bolt                                                                                                                                                                    |                           |
|      |             |                 |                                                    | 1                                                   | 1/2" stover nut                                                                                                                                                                                     |                           |
|      |             |                 |                                                    | 1                                                   | 1/2" SAE washer                                                                                                                                                                                     |                           |
| 6    | 55-21-4683  | 1               | radius arm, driver                                 |                                                     |                                                                                                                                                                                                     |                           |
| 6    | 55-22-4683  | 1               | radius arm, passenger                              |                                                     |                                                                                                                                                                                                     |                           |
|      |             | '               |                                                    |                                                     |                                                                                                                                                                                                     |                           |
| 7    | 01-4620     | 2               | polyurethane bump stop, front                      |                                                     |                                                                                                                                                                                                     |                           |
| 8    | 01-88510    | 2               | shock cylinder, front Superide                     | 1                                                   | shock eye sleeve                                                                                                                                                                                    | 77-4684D                  |
|      | or          |                 |                                                    | 1                                                   | shock eye bushing                                                                                                                                                                                   |                           |
|      | BE5-6646-H5 | 2               | shock cylinder, front Bilstein                     | 1                                                   | shock stem bushing and washer pack                                                                                                                                                                  |                           |
|      |             |                 |                                                    |                                                     |                                                                                                                                                                                                     |                           |
| 9    | 01-240      | 2               | coil spring, front                                 |                                                     |                                                                                                                                                                                                     | _                         |
| 10   | 01-4012     | 1               | pitman arm                                         |                                                     |                                                                                                                                                                                                     |                           |
| 10   | 55-12-4683  | 1               | sway bar drop bracket, front passenger             | 2                                                   | 7/16" x 1-1/4" coarse thread bolt                                                                                                                                                                   | 77-4684A                  |
|      |             |                 |                                                    | 2                                                   | 7/16" SAE washer<br>7/16" Nyloc nut                                                                                                                                                                 | $\dashv$                  |
|      | ·<br>1      |                 |                                                    |                                                     |                                                                                                                                                                                                     |                           |
| 10   | 55-13-4683  | 1               | sway bar drop bracket, front driver                | 2                                                   | 7/16" x 1-1/4" coarse thread bolt                                                                                                                                                                   | 77-4684A                  |
|      |             |                 |                                                    | 2                                                   | 7/16" SAE washer                                                                                                                                                                                    |                           |
|      |             |                 |                                                    | 2                                                   | 7/16" Nyloc nut                                                                                                                                                                                     |                           |
|      | FF 22 4602  | -               |                                                    |                                                     | 4/4/1 2/4/1 1 1 1                                                                                                                                                                                   | 77.46044                  |
| 11   | 55-23-4683  | 1               | brake line bracket, front driver                   | 1                                                   | 1/4" x 3/4" coarse thread bolt                                                                                                                                                                      | 77-4684A                  |
|      |             |                 |                                                    | 1                                                   | 1/4" SAE washer                                                                                                                                                                                     |                           |
|      |             |                 |                                                    | 1                                                   | 1/4" Nyloc nut                                                                                                                                                                                      |                           |
| 11   | 55-24-4683  | 1               | brake line bracket, front passenger                | 1                                                   | 1/4" x 1" coarse thread bolt                                                                                                                                                                        | 77-4684A                  |
| 11   | 33 24 4003  |                 | brake line bracket, from passenger                 | 1                                                   | 1/4" x 3/4" coarse thread bolt                                                                                                                                                                      | 77 40047                  |
|      |             |                 |                                                    | 2                                                   | 1/4" SAE washer                                                                                                                                                                                     |                           |
|      |             |                 |                                                    | 2                                                   | 1/4" Nyloc nut                                                                                                                                                                                      |                           |
| 19   | 01-241      | 2               | coil spring, rear                                  |                                                     |                                                                                                                                                                                                     |                           |
| 19   | 01-241      |                 | con spring, real                                   |                                                     |                                                                                                                                                                                                     |                           |
| 20   | 55-10-4683  | 2               | sway bar bracket, rear                             | 1                                                   | 3/8" x 1" coarse thread bolt                                                                                                                                                                        | 77-4684B                  |
|      |             |                 | ,                                                  | 1                                                   | 3/8" SAE washer                                                                                                                                                                                     |                           |
|      |             |                 |                                                    | 1                                                   | 3/8" Nyloc nut                                                                                                                                                                                      |                           |
|      |             |                 |                                                    | 1                                                   | 7/16" x 1" coarse thread bolt                                                                                                                                                                       |                           |
|      |             |                 |                                                    | 1                                                   | 7/16" SAE washer                                                                                                                                                                                    |                           |
|      |             |                 |                                                    | 1                                                   | 7/16" Nyloc nut                                                                                                                                                                                     |                           |
| 21   | 01-88520    | 2               | shock cylinder, rear Superide                      | 1                                                   | shock eye sleeve                                                                                                                                                                                    | 77-4684D                  |
|      | or          | _               | sursa, rear superiue                               | 1                                                   | shock eye bushing                                                                                                                                                                                   | 40040                     |
|      | BE5-6646-H5 | 2               | shock cylinder, rear Bilstein                      | 1                                                   | shock stem bushing and washer pack                                                                                                                                                                  |                           |
|      |             |                 | , ,                                                |                                                     | · ·                                                                                                                                                                                                 |                           |
|      |             | ı               | l                                                  |                                                     |                                                                                                                                                                                                     |                           |
| 22   | 55-09-4683  | 2               | bump stop bracket, rear                            | 2                                                   | 3/8" x 1" coarse thread bolt                                                                                                                                                                        | 77-4684B                  |
| 22   |             | 2               | bump stop bracket, rear                            | 4                                                   | 3/8" SAE washer                                                                                                                                                                                     | //-4684B                  |
| 22   |             | 2               | bump stop bracket, rear                            | _                                                   |                                                                                                                                                                                                     | 77-46848                  |
| 22   |             | 2               | bump stop bracket, rear<br>track bar bracket, rear | 2                                                   | 3/8" SAE washer<br>3/8" Nyloc nut<br>08-4683 sleeve                                                                                                                                                 | 77-4684C                  |
|      | 55-09-4683  |                 |                                                    | 2 1                                                 | 3/8" SAE washer<br>3/8" Nyloc nut<br>08-4683 sleeve<br>55-12-4540 tab nut                                                                                                                           | 77-4684C                  |
|      | 55-09-4683  |                 |                                                    | 2<br>1<br>1                                         | 3/8" SAE washer 3/8" Nyloc nut  08-4683 sleeve 55-12-4540 tab nut 14mm x 110mm bolt                                                                                                                 |                           |
|      | 55-09-4683  |                 |                                                    | 2<br>1<br>1<br>2                                    | 3/8" SAE washer 3/8" Nyloc nut  08-4683 sleeve 55-12-4540 tab nut 14mm x 110mm bolt 14mm flat washer                                                                                                | 77-4684C                  |
|      | 55-09-4683  |                 |                                                    | 2<br>1<br>1<br>2<br>1                               | 3/8" SAE washer 3/8" Nyloc nut  08-4683 sleeve 55-12-4540 tab nut 14mm x 110mm bolt 14mm flat washer 14mm stover nut                                                                                | 77-4684C                  |
|      | 55-09-4683  |                 |                                                    | 2<br>1<br>1<br>2<br>1<br>1                          | 3/8" SAE washer 3/8" Nyloc nut  08-4683 sleeve 55-12-4540 tab nut 14mm x 110mm bolt 14mm flat washer 14mm stover nut 1/2" x 1-1/4" coarse thread bolt                                               | 77-4684C                  |
|      | 55-09-4683  |                 |                                                    | 2<br>1<br>1<br>2<br>1<br>1<br>1<br>1                | 3/8" SAE washer 3/8" Nyloc nut  08-4683 sleeve 55-12-4540 tab nut 14mm x 110mm bolt 14mm flat washer 14mm stover nut 1/2" x 1-1/4" coarse thread bolt 1/2" SAE washer                               | 77-4684C                  |
|      | 55-09-4683  |                 |                                                    | 2<br>1<br>1<br>2<br>1<br>1<br>2<br>1<br>1<br>1      | 3/8" SAE washer 3/8" Nyloc nut  08-4683 sleeve 55-12-4540 tab nut 14mm x 110mm bolt 14mm flat washer 14mm stover nut 1/2" x 1-1/4" coarse thread bolt 1/2" SAE washer 7/16" x 4" coarse thread bolt | 77-4684C                  |
|      | 55-09-4683  |                 |                                                    | 2<br>1<br>1<br>2<br>1<br>1<br>1<br>1<br>1<br>1      | 3/8" SAE washer 3/8" Nyloc nut  08-4683 sleeve 55-12-4540 tab nut 14mm x 110mm bolt 14mm stover nut 1/2" x 1-1/4" coarse thread bolt 1/2" SAE washer 7/16" x 4" coarse thread bolt 7/16" SAE washer | 77-4684C                  |
|      | 55-09-4683  |                 |                                                    | 2<br>1<br>1<br>2<br>1<br>1<br>2<br>1<br>1<br>1      | 3/8" SAE washer 3/8" Nyloc nut  08-4683 sleeve 55-12-4540 tab nut 14mm x 110mm bolt 14mm flat washer 14mm stover nut 1/2" x 1-1/4" coarse thread bolt 1/2" SAE washer 7/16" x 4" coarse thread bolt | 77-4684C                  |
|      | 55-09-4683  |                 |                                                    | 2<br>1<br>1<br>2<br>1<br>1<br>1<br>1<br>1<br>1      | 3/8" SAE washer 3/8" Nyloc nut  08-4683 sleeve 55-12-4540 tab nut 14mm x 110mm bolt 14mm stover nut 1/2" x 1-1/4" coarse thread bolt 1/2" SAE washer 7/16" x 4" coarse thread bolt 7/16" SAE washer | 77-4684C                  |
| 23   | 55-09-4683  | 1               | track bar bracket, rear                            | 2<br>1<br>1<br>2<br>1<br>1<br>1<br>1<br>1<br>1<br>1 | 3/8" SAE washer 3/8" Nyloc nut  08-4683 sleeve 55-12-4540 tab nut 14mm x 110mm bolt 14mm stover nut 1/2" x 1-1/4" coarse thread bolt 1/2" SAE washer 7/16" SAE washer 7/16" stover nut              | 77-4684C<br>77-4684B      |