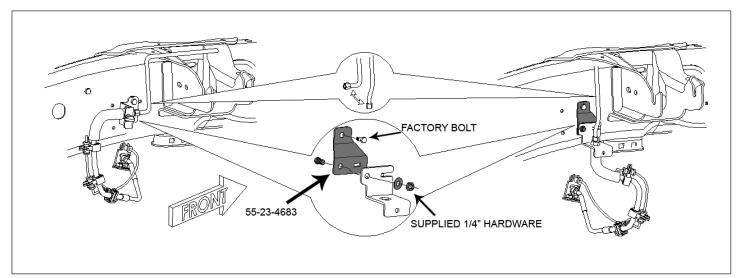

# **RAM 2500 MODELS**

| Step | Part Number | Qty.<br>per Kit | Description                                        | Qty. per<br>Bracket                                 | New Attaching Hardware                                                                                                                                                                              | Hardware<br>Bag<br>Number |
|------|-------------|-----------------|----------------------------------------------------|-----------------------------------------------------|-----------------------------------------------------------------------------------------------------------------------------------------------------------------------------------------------------|---------------------------|
| 5    | 55-01-4683  | 1               | track bar bracket, front                           | 1                                                   | 55-20-4683 step washer                                                                                                                                                                              | 77-4684C                  |
|      |             |                 |                                                    | 1                                                   | 18mm x 80mm bolt                                                                                                                                                                                    | 77-4684A                  |
|      |             |                 |                                                    | 2                                                   | 18mm flat washer                                                                                                                                                                                    |                           |
|      |             |                 |                                                    | 1                                                   | 18mm stover nut                                                                                                                                                                                     |                           |
|      |             |                 |                                                    | 1                                                   | 1/2" x 1-3/4" coarse thread bolt                                                                                                                                                                    |                           |
|      |             |                 |                                                    | 1                                                   | 1/2" stover nut                                                                                                                                                                                     |                           |
|      |             |                 |                                                    | 1                                                   | 1/2" SAE washer                                                                                                                                                                                     |                           |
| 6    | 55-21-4683  | 1               | radius arm, driver                                 |                                                     |                                                                                                                                                                                                     |                           |
| 6    | 55-22-4683  | 1               | radius arm, passenger                              |                                                     |                                                                                                                                                                                                     |                           |
|      |             | '               |                                                    |                                                     |                                                                                                                                                                                                     |                           |
| 7    | 01-4620     | 2               | polyurethane bump stop, front                      |                                                     |                                                                                                                                                                                                     |                           |
| 8    | 01-88510    | 2               | shock cylinder, front Superide                     | 1                                                   | shock eye sleeve                                                                                                                                                                                    | 77-4684D                  |
|      | or          |                 |                                                    | 1                                                   | shock eye bushing                                                                                                                                                                                   |                           |
|      | BE5-6646-H5 | 2               | shock cylinder, front Bilstein                     | 1                                                   | shock stem bushing and washer pack                                                                                                                                                                  |                           |
|      |             |                 |                                                    |                                                     |                                                                                                                                                                                                     |                           |
| 9    | 01-240      | 2               | coil spring, front                                 |                                                     |                                                                                                                                                                                                     | _                         |
| 10   | 01-4012     | 1               | pitman arm                                         |                                                     |                                                                                                                                                                                                     |                           |
| 10   | 55-12-4683  | 1               | sway bar drop bracket, front passenger             | 2                                                   | 7/16" x 1-1/4" coarse thread bolt                                                                                                                                                                   | 77-4684A                  |
|      |             |                 |                                                    | 2                                                   | 7/16" SAE washer<br>7/16" Nyloc nut                                                                                                                                                                 | $\dashv$                  |
|      | ·<br>1      |                 |                                                    |                                                     |                                                                                                                                                                                                     |                           |
| 10   | 55-13-4683  | 1               | sway bar drop bracket, front driver                | 2                                                   | 7/16" x 1-1/4" coarse thread bolt                                                                                                                                                                   | 77-4684A                  |
|      |             |                 |                                                    | 2                                                   | 7/16" SAE washer                                                                                                                                                                                    |                           |
|      |             |                 |                                                    | 2                                                   | 7/16" Nyloc nut                                                                                                                                                                                     |                           |
|      | FF 22 4602  | -               |                                                    |                                                     | 4/4/1 2/4/1 1 1 1                                                                                                                                                                                   | 77.46044                  |
| 11   | 55-23-4683  | 1               | brake line bracket, front driver                   | 1                                                   | 1/4" x 3/4" coarse thread bolt                                                                                                                                                                      | 77-4684A                  |
|      |             |                 |                                                    | 1                                                   | 1/4" SAE washer                                                                                                                                                                                     |                           |
|      |             |                 |                                                    | 1                                                   | 1/4" Nyloc nut                                                                                                                                                                                      |                           |
| 11   | 55-24-4683  | 1               | brake line bracket, front passenger                | 1                                                   | 1/4" x 1" coarse thread bolt                                                                                                                                                                        | 77-4684A                  |
| 11   | 33 24 4003  |                 | brake line bracket, from passenger                 | 1                                                   | 1/4" x 3/4" coarse thread bolt                                                                                                                                                                      | 77 40047                  |
|      |             |                 |                                                    | 2                                                   | 1/4" SAE washer                                                                                                                                                                                     |                           |
|      |             |                 |                                                    | 2                                                   | 1/4" Nyloc nut                                                                                                                                                                                      |                           |
| 19   | 01-241      | 2               | coil spring, rear                                  |                                                     |                                                                                                                                                                                                     |                           |
| 19   | 01-241      |                 | con spring, real                                   |                                                     |                                                                                                                                                                                                     |                           |
| 20   | 55-10-4683  | 2               | sway bar bracket, rear                             | 1                                                   | 3/8" x 1" coarse thread bolt                                                                                                                                                                        | 77-4684B                  |
|      |             |                 | ,                                                  | 1                                                   | 3/8" SAE washer                                                                                                                                                                                     |                           |
|      |             |                 |                                                    | 1                                                   | 3/8" Nyloc nut                                                                                                                                                                                      |                           |
|      |             |                 |                                                    | 1                                                   | 7/16" x 1" coarse thread bolt                                                                                                                                                                       |                           |
|      |             |                 |                                                    | 1                                                   | 7/16" SAE washer                                                                                                                                                                                    |                           |
|      |             |                 |                                                    | 1                                                   | 7/16" Nyloc nut                                                                                                                                                                                     |                           |
| 21   | 01-88520    | 2               | shock cylinder, rear Superide                      | 1                                                   | shock eye sleeve                                                                                                                                                                                    | 77-4684D                  |
|      | or          | _               | sursa, rear superiue                               | 1                                                   | shock eye bushing                                                                                                                                                                                   | 40040                     |
|      | BE5-6646-H5 | 2               | shock cylinder, rear Bilstein                      | 1                                                   | shock stem bushing and washer pack                                                                                                                                                                  |                           |
|      |             |                 | , ,                                                |                                                     | · ·                                                                                                                                                                                                 |                           |
|      |             | ı               | l                                                  |                                                     |                                                                                                                                                                                                     |                           |
| 22   | 55-09-4683  | 2               | bump stop bracket, rear                            | 2                                                   | 3/8" x 1" coarse thread bolt                                                                                                                                                                        | 77-4684B                  |
| 22   |             | 2               | bump stop bracket, rear                            | 4                                                   | 3/8" SAE washer                                                                                                                                                                                     | //-4684B                  |
| 22   |             | 2               | bump stop bracket, rear                            | _                                                   |                                                                                                                                                                                                     | 77-46848                  |
| 22   |             | 2               | bump stop bracket, rear<br>track bar bracket, rear | 2                                                   | 3/8" SAE washer<br>3/8" Nyloc nut<br>08-4683 sleeve                                                                                                                                                 | 77-4684C                  |
|      | 55-09-4683  |                 |                                                    | 2 1                                                 | 3/8" SAE washer<br>3/8" Nyloc nut<br>08-4683 sleeve<br>55-12-4540 tab nut                                                                                                                           | 77-4684C                  |
|      | 55-09-4683  |                 |                                                    | 2<br>1<br>1                                         | 3/8" SAE washer 3/8" Nyloc nut  08-4683 sleeve 55-12-4540 tab nut 14mm x 110mm bolt                                                                                                                 |                           |
|      | 55-09-4683  |                 |                                                    | 2<br>1<br>1<br>2                                    | 3/8" SAE washer 3/8" Nyloc nut  08-4683 sleeve 55-12-4540 tab nut 14mm x 110mm bolt 14mm flat washer                                                                                                | 77-4684C                  |
|      | 55-09-4683  |                 |                                                    | 2<br>1<br>1<br>2<br>1                               | 3/8" SAE washer 3/8" Nyloc nut  08-4683 sleeve 55-12-4540 tab nut 14mm x 110mm bolt 14mm flat washer 14mm stover nut                                                                                | 77-4684C                  |
|      | 55-09-4683  |                 |                                                    | 2<br>1<br>1<br>2<br>1<br>1                          | 3/8" SAE washer 3/8" Nyloc nut  08-4683 sleeve 55-12-4540 tab nut 14mm x 110mm bolt 14mm flat washer 14mm stover nut 1/2" x 1-1/4" coarse thread bolt                                               | 77-4684C                  |
|      | 55-09-4683  |                 |                                                    | 2<br>1<br>1<br>2<br>1<br>1<br>1<br>1                | 3/8" SAE washer 3/8" Nyloc nut  08-4683 sleeve 55-12-4540 tab nut 14mm x 110mm bolt 14mm flat washer 14mm stover nut 1/2" x 1-1/4" coarse thread bolt 1/2" SAE washer                               | 77-4684C                  |
|      | 55-09-4683  |                 |                                                    | 2<br>1<br>1<br>2<br>1<br>1<br>2<br>1<br>1<br>1      | 3/8" SAE washer 3/8" Nyloc nut  08-4683 sleeve 55-12-4540 tab nut 14mm x 110mm bolt 14mm flat washer 14mm stover nut 1/2" x 1-1/4" coarse thread bolt 1/2" SAE washer 7/16" x 4" coarse thread bolt | 77-4684C                  |
|      | 55-09-4683  |                 |                                                    | 2<br>1<br>1<br>2<br>1<br>1<br>1<br>1<br>1<br>1      | 3/8" SAE washer 3/8" Nyloc nut  08-4683 sleeve 55-12-4540 tab nut 14mm x 110mm bolt 14mm stover nut 1/2" x 1-1/4" coarse thread bolt 1/2" SAE washer 7/16" x 4" coarse thread bolt 7/16" SAE washer | 77-4684C                  |
|      | 55-09-4683  |                 |                                                    | 2<br>1<br>1<br>2<br>1<br>1<br>2<br>1<br>1<br>1      | 3/8" SAE washer 3/8" Nyloc nut  08-4683 sleeve 55-12-4540 tab nut 14mm x 110mm bolt 14mm flat washer 14mm stover nut 1/2" x 1-1/4" coarse thread bolt 1/2" SAE washer 7/16" x 4" coarse thread bolt | 77-4684C                  |
|      | 55-09-4683  |                 |                                                    | 2<br>1<br>1<br>2<br>1<br>1<br>1<br>1<br>1<br>1      | 3/8" SAE washer 3/8" Nyloc nut  08-4683 sleeve 55-12-4540 tab nut 14mm x 110mm bolt 14mm stover nut 1/2" x 1-1/4" coarse thread bolt 1/2" SAE washer 7/16" x 4" coarse thread bolt 7/16" SAE washer | 77-4684C                  |
| 23   | 55-09-4683  | 1               | track bar bracket, rear                            | 2<br>1<br>1<br>2<br>1<br>1<br>1<br>1<br>1<br>1<br>1 | 3/8" SAE washer 3/8" Nyloc nut  08-4683 sleeve 55-12-4540 tab nut 14mm x 110mm bolt 14mm stover nut 1/2" x 1-1/4" coarse thread bolt 1/2" SAE washer 7/16" SAE washer 7/16" stover nut              | 77-4684C<br>77-4684B      |