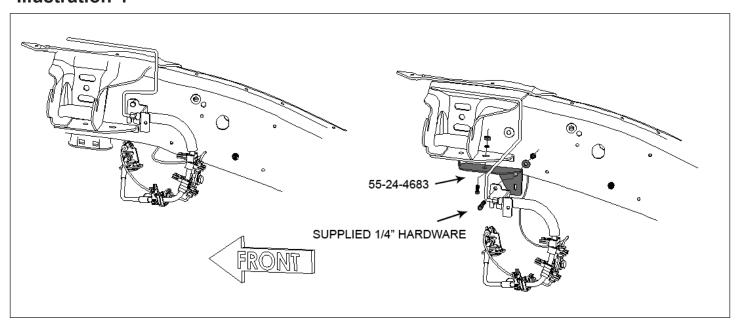

# **RAM 2500 MODELS**

| Step | Part Number | Qty.<br>per Kit | Description                                        | Qty. per<br>Bracket                                 | New Attaching Hardware                                                                                                                                                                              | Hardware<br>Bag<br>Number |
|------|-------------|-----------------|----------------------------------------------------|-----------------------------------------------------|-----------------------------------------------------------------------------------------------------------------------------------------------------------------------------------------------------|---------------------------|
| 5    | 55-01-4683  | 1               | track bar bracket, front                           | 1                                                   | 55-20-4683 step washer                                                                                                                                                                              | 77-4684C                  |
|      |             |                 |                                                    | 1                                                   | 18mm x 80mm bolt                                                                                                                                                                                    | 77-4684A                  |
|      |             |                 |                                                    | 2                                                   | 18mm flat washer                                                                                                                                                                                    |                           |
|      |             |                 |                                                    | 1                                                   | 18mm stover nut                                                                                                                                                                                     |                           |
|      |             |                 |                                                    | 1                                                   | 1/2" x 1-3/4" coarse thread bolt                                                                                                                                                                    |                           |
|      |             |                 |                                                    | 1                                                   | 1/2" stover nut                                                                                                                                                                                     |                           |
|      |             |                 |                                                    | 1                                                   | 1/2" SAE washer                                                                                                                                                                                     |                           |
| 6    | 55-21-4683  | 1               | radius arm, driver                                 |                                                     |                                                                                                                                                                                                     |                           |
| 6    | 55-22-4683  | 1               | radius arm, passenger                              |                                                     |                                                                                                                                                                                                     |                           |
|      |             | '               |                                                    |                                                     |                                                                                                                                                                                                     |                           |
| 7    | 01-4620     | 2               | polyurethane bump stop, front                      |                                                     |                                                                                                                                                                                                     |                           |
| 8    | 01-88510    | 2               | shock cylinder, front Superide                     | 1                                                   | shock eye sleeve                                                                                                                                                                                    | 77-4684D                  |
|      | or          |                 |                                                    | 1                                                   | shock eye bushing                                                                                                                                                                                   |                           |
|      | BE5-6646-H5 | 2               | shock cylinder, front Bilstein                     | 1                                                   | shock stem bushing and washer pack                                                                                                                                                                  |                           |
|      |             |                 |                                                    |                                                     |                                                                                                                                                                                                     |                           |
| 9    | 01-240      | 2               | coil spring, front                                 |                                                     |                                                                                                                                                                                                     | _                         |
| 10   | 01-4012     | 1               | pitman arm                                         |                                                     |                                                                                                                                                                                                     |                           |
| 10   | 55-12-4683  | 1               | sway bar drop bracket, front passenger             | 2                                                   | 7/16" x 1-1/4" coarse thread bolt                                                                                                                                                                   | 77-4684A                  |
|      |             |                 |                                                    | 2                                                   | 7/16" SAE washer<br>7/16" Nyloc nut                                                                                                                                                                 | $\dashv$                  |
|      | ·<br>1      |                 |                                                    |                                                     |                                                                                                                                                                                                     |                           |
| 10   | 55-13-4683  | 1               | sway bar drop bracket, front driver                | 2                                                   | 7/16" x 1-1/4" coarse thread bolt                                                                                                                                                                   | 77-4684A                  |
|      |             |                 |                                                    | 2                                                   | 7/16" SAE washer                                                                                                                                                                                    |                           |
|      |             |                 |                                                    | 2                                                   | 7/16" Nyloc nut                                                                                                                                                                                     |                           |
|      | FF 22 4602  | -               |                                                    |                                                     | 4/4/1 2/4/1 1 1 1                                                                                                                                                                                   | 77.46044                  |
| 11   | 55-23-4683  | 1               | brake line bracket, front driver                   | 1                                                   | 1/4" x 3/4" coarse thread bolt                                                                                                                                                                      | 77-4684A                  |
|      |             |                 |                                                    | 1                                                   | 1/4" SAE washer                                                                                                                                                                                     |                           |
|      |             |                 |                                                    | 1                                                   | 1/4" Nyloc nut                                                                                                                                                                                      |                           |
| 11   | 55-24-4683  | 1               | brake line bracket, front passenger                | 1                                                   | 1/4" x 1" coarse thread bolt                                                                                                                                                                        | 77-4684A                  |
| 11   | 33 24 4003  |                 | brake line bracket, from passenger                 | 1                                                   | 1/4" x 3/4" coarse thread bolt                                                                                                                                                                      | 77 40047                  |
|      |             |                 |                                                    | 2                                                   | 1/4" SAE washer                                                                                                                                                                                     |                           |
|      |             |                 |                                                    | 2                                                   | 1/4" Nyloc nut                                                                                                                                                                                      |                           |
| 19   | 01-241      | 2               | coil spring, rear                                  |                                                     |                                                                                                                                                                                                     |                           |
| 19   | 01-241      |                 | con spring, real                                   |                                                     |                                                                                                                                                                                                     |                           |
| 20   | 55-10-4683  | 2               | sway bar bracket, rear                             | 1                                                   | 3/8" x 1" coarse thread bolt                                                                                                                                                                        | 77-4684B                  |
|      |             |                 | ,                                                  | 1                                                   | 3/8" SAE washer                                                                                                                                                                                     |                           |
|      |             |                 |                                                    | 1                                                   | 3/8" Nyloc nut                                                                                                                                                                                      |                           |
|      |             |                 |                                                    | 1                                                   | 7/16" x 1" coarse thread bolt                                                                                                                                                                       |                           |
|      |             |                 |                                                    | 1                                                   | 7/16" SAE washer                                                                                                                                                                                    |                           |
|      |             |                 |                                                    | 1                                                   | 7/16" Nyloc nut                                                                                                                                                                                     |                           |
| 21   | 01-88520    | 2               | shock cylinder, rear Superide                      | 1                                                   | shock eye sleeve                                                                                                                                                                                    | 77-4684D                  |
|      | or          | _               | sursa, rear superiue                               | 1                                                   | shock eye bushing                                                                                                                                                                                   | 40040                     |
|      | BE5-6646-H5 | 2               | shock cylinder, rear Bilstein                      | 1                                                   | shock stem bushing and washer pack                                                                                                                                                                  |                           |
|      |             |                 | , ,                                                |                                                     | · ·                                                                                                                                                                                                 |                           |
|      |             | ı               | l                                                  |                                                     |                                                                                                                                                                                                     |                           |
| 22   | 55-09-4683  | 2               | bump stop bracket, rear                            | 2                                                   | 3/8" x 1" coarse thread bolt                                                                                                                                                                        | 77-4684B                  |
| 22   |             | 2               | bump stop bracket, rear                            | 4                                                   | 3/8" SAE washer                                                                                                                                                                                     | //-4684B                  |
| 22   |             | 2               | bump stop bracket, rear                            | _                                                   |                                                                                                                                                                                                     | 77-46848                  |
| 22   |             | 2               | bump stop bracket, rear<br>track bar bracket, rear | 2                                                   | 3/8" SAE washer<br>3/8" Nyloc nut<br>08-4683 sleeve                                                                                                                                                 | 77-4684C                  |
|      | 55-09-4683  |                 |                                                    | 2 1                                                 | 3/8" SAE washer<br>3/8" Nyloc nut<br>08-4683 sleeve<br>55-12-4540 tab nut                                                                                                                           | 77-4684C                  |
|      | 55-09-4683  |                 |                                                    | 2<br>1<br>1                                         | 3/8" SAE washer 3/8" Nyloc nut  08-4683 sleeve 55-12-4540 tab nut 14mm x 110mm bolt                                                                                                                 |                           |
|      | 55-09-4683  |                 |                                                    | 2<br>1<br>1<br>2                                    | 3/8" SAE washer 3/8" Nyloc nut  08-4683 sleeve 55-12-4540 tab nut 14mm x 110mm bolt 14mm flat washer                                                                                                | 77-4684C                  |
|      | 55-09-4683  |                 |                                                    | 2<br>1<br>1<br>2<br>1                               | 3/8" SAE washer 3/8" Nyloc nut  08-4683 sleeve 55-12-4540 tab nut 14mm x 110mm bolt 14mm flat washer 14mm stover nut                                                                                | 77-4684C                  |
|      | 55-09-4683  |                 |                                                    | 2<br>1<br>1<br>2<br>1<br>1                          | 3/8" SAE washer 3/8" Nyloc nut  08-4683 sleeve 55-12-4540 tab nut 14mm x 110mm bolt 14mm flat washer 14mm stover nut 1/2" x 1-1/4" coarse thread bolt                                               | 77-4684C                  |
|      | 55-09-4683  |                 |                                                    | 2<br>1<br>1<br>2<br>1<br>1<br>1<br>1                | 3/8" SAE washer 3/8" Nyloc nut  08-4683 sleeve 55-12-4540 tab nut 14mm x 110mm bolt 14mm flat washer 14mm stover nut 1/2" x 1-1/4" coarse thread bolt 1/2" SAE washer                               | 77-4684C                  |
|      | 55-09-4683  |                 |                                                    | 2<br>1<br>1<br>2<br>1<br>1<br>2<br>1<br>1<br>1      | 3/8" SAE washer 3/8" Nyloc nut  08-4683 sleeve 55-12-4540 tab nut 14mm x 110mm bolt 14mm flat washer 14mm stover nut 1/2" x 1-1/4" coarse thread bolt 1/2" SAE washer 7/16" x 4" coarse thread bolt | 77-4684C                  |
|      | 55-09-4683  |                 |                                                    | 2<br>1<br>1<br>2<br>1<br>1<br>1<br>1<br>1<br>1      | 3/8" SAE washer 3/8" Nyloc nut  08-4683 sleeve 55-12-4540 tab nut 14mm x 110mm bolt 14mm stover nut 1/2" x 1-1/4" coarse thread bolt 1/2" SAE washer 7/16" x 4" coarse thread bolt 7/16" SAE washer | 77-4684C                  |
|      | 55-09-4683  |                 |                                                    | 2<br>1<br>1<br>2<br>1<br>1<br>2<br>1<br>1<br>1      | 3/8" SAE washer 3/8" Nyloc nut  08-4683 sleeve 55-12-4540 tab nut 14mm x 110mm bolt 14mm flat washer 14mm stover nut 1/2" x 1-1/4" coarse thread bolt 1/2" SAE washer 7/16" x 4" coarse thread bolt | 77-4684C                  |
|      | 55-09-4683  |                 |                                                    | 2<br>1<br>1<br>2<br>1<br>1<br>1<br>1<br>1<br>1      | 3/8" SAE washer 3/8" Nyloc nut  08-4683 sleeve 55-12-4540 tab nut 14mm x 110mm bolt 14mm stover nut 1/2" x 1-1/4" coarse thread bolt 1/2" SAE washer 7/16" x 4" coarse thread bolt 7/16" SAE washer | 77-4684C                  |
| 23   | 55-09-4683  | 1               | track bar bracket, rear                            | 2<br>1<br>1<br>2<br>1<br>1<br>1<br>1<br>1<br>1<br>1 | 3/8" SAE washer 3/8" Nyloc nut  08-4683 sleeve 55-12-4540 tab nut 14mm x 110mm bolt 14mm stover nut 1/2" x 1-1/4" coarse thread bolt 1/2" SAE washer 7/16" SAE washer 7/16" stover nut              | 77-4684C<br>77-4684B      |