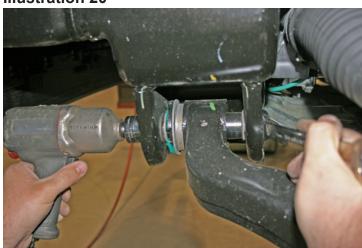

the brake line bracket on the side of the upper control arm mount and remove. {10mm}

#### 13) LOWER CONTROL ARM...

□□ [Illustration 16] Loosen but do not remove the four lower control arm bolts (2 per side). {bolt 21mm, nut 27mm}

#### Illustration 15



**Illustration 16** 



#### 14) STRUT...

- □□ [Illustration 17] Remove the bolt from the lower strut studs and let the lower control arm swing out of the way. {bolt 27mm, nut 30mm}
- □□ [Illustration 18 & 19] Remove the three nuts from the top of the strut and remove the strut from the vehicle. {15mm}

Illustration 17



Illustration 18



#### 15) LOWER CONTROL ARM...

□□ [Illustration 20] Remove the lower control arm's bolts then remove the lower control arm.

Repeat steps 4 through 15 on the remaining side.



#### Illustration 20



#### 16) DRIVESHAFT...

☐ [Illustration 21] Mark the orientation of the front driveshaft, then disconnect from the differential; secure the driveshaft up and out of the way, do not let it hang. Discard the bolts and washer plates. {10mm}

#### 17) REAR CROSSMEMBER...

□□ [Illustration 21] Remove the four bolts securing the rear crossmember and remove the rear crossmember. {bolt 15mm, nut 18mm}

#### **Illustration 21**



Illustration 22



#### 18) DIFFERENTIAL REMOVAL...

□ Disconnect vacuum line from differential located on the top of the center section towards the middle of the vehicle.

□□ [Illustrations 23 thru 25] Support the differential with a jack and remove the rear driver's side differential bolt, then remove the two front bolts. {driver's side rear bolt 21mm, driver's side f