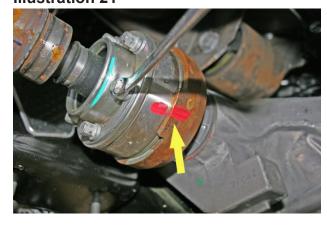

mm, nut 30mm}
- □□ [Illustration 18 & 19] Remove the three nuts from the top of the strut and remove the strut from the vehicle. {15mm}

Illustration 17



Illustration 18



#### 15) LOWER CONTROL ARM...

□□ [Illustration 20] Remove the lower control arm's bolts then remove the lower control arm.

Repeat steps 4 through 15 on the remaining side.



#### Illustration 20



#### 16) DRIVESHAFT...

☐ [Illustration 21] Mark the orientation of the front driveshaft, then disconnect from the differential; secure the driveshaft up and out of the way, do not let it hang. Discard the bolts and washer plates. {10mm}

#### 17) REAR CROSSMEMBER...

□□ [Illustration 21] Remove the four bolts securing the rear crossmember and remove the rear crossmember. {bolt 15mm, nut 18mm}

#### **Illustration 21**



Illustration 22



#### 18) DIFFERENTIAL REMOVAL...

□ Disconnect vacuum line from differential located on the top of the center section towards the middle of the vehicle.

□□ [Illustrations 23 thru 25] Support the differential with a jack and remove the rear driver's side differential bolt, then remove the two front bolts. {driver's side rear bolt 21mm, driver's side front bolt 18mm, passenger's side bolt 18mm}

Carefully remove differential assembly.



#### Illustration 24



Illustration 25



#### 19) TRIMMING LOWER CONTROL ARM MOUNT...

- ☐ [Illustrations 26 thru 31] The factory driver's side rear lower control arm mount must be trimmed as shown. Start on the rear side and measure from inside of the bracket out 5-1/2" and mark. Using a square mark a line up and over the bracket mai