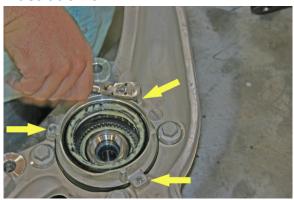

driver's side and 55-13-9930 passenger's side) to the top of the factory strut and fasten using the factory hardware. Tighten (55) {18mm}

#### 32) STRUTS...

- □□ [Illustration 48] Install the strut assembly into the strut mount and attach using the supplied 10mm flange nut, start nut but do not tighten.
- □□ [Illustration 49] Re-attach the lower strut mount to the lower control arm using the factory hardware. Do not tighten.
- □□ [Illustration 50] Tighten the three top strut spacer 10mm flange nuts. (55) {15mm}

Illustration 48



Illustration 49



Illustration 50



Illustration 51



#### 33) HUB ASSEMBLY...

□□ [Illustration 52 & 53] On the factory knuckle, note the orientation of the vacuum module, and hub assembly, then remove them from the factory knuckle.

#### Illustration 52



□□ [Illustration 54] Install the new knuckle (66-01-9922 driver's side and 66-02-9922 passenger's side) onto the hub bearing assembly. Apply thread locker to the factory hardware and install bolts; tighten. (151) {18mm}

## 34) VACUUM ASSEMBLY AND KNUCKLE INSTALL...

- □□ [Illustration 55] Carefully position the vacuum assembly on the CV shaft.
- □□ [Illustration 56] Position the new knuckles on the lower control arm ball joint while sliding the CV shaft

into the new knuckle. Install the factory nut onto the lower control arm ball joint. Tighten lower ball joint nut. (111) {21mm}

Illustration 55



#### Illustration 53



Illustration 54





#### 35) VACUUM ASSEMBLY AND CV SHAFT...

□□ [Illustration 57] Attach the vacuum assembly to the new knuckle using the three factory bolts. (10)