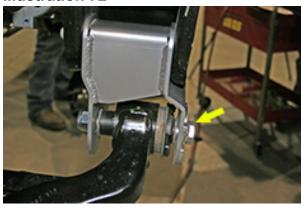

upper control arm bolts (2 per side). (151) {bolt 18mm, nut 21mm}

#### 47) LOWER STRUT BOLT...

□□ [Illustration 74] Tighten. (80) {bolt 27mm, nut 30mm}

#### 48) CLEARANCE CHECK...

□□ With the vehicle on the ground, cycle the steering lock-to-lock and check all components for proper operation and clearances. Pay special attention to the clearance between the tires / wheels and knuckles, brake hoses, wiring, etc.

□□ Raise the vehicle back onto jack stands and secure as per step 1. With the suspension "hanging" at full extension travel, cycle the steering lock-to-lock and check all components for proper operation and clearances. Pay special attention to the clearance between the tires / wheels and knuckles, brake hoses, wiring, etc. Lower the vehicle to the floor.

#### Illustration 72





Illustration 74



## REAR DISASSEMBLY

#### 49) RAISE REAR OF VEHICLE...

□□ Chock the front tires. Position a jack beneath the center of the rear axle then raise rear of vehicle. Secure jack stands beneath the frame rails just forward of the rear springs. Remove rear tires.

#### 50) EMERGENCY BRAKE...

- □□ [Illustrations 75] Unclip the top emergency brake cable from the tensioner bracket and the frame mount. If the lower cable is retained with a wire bracket and bolt; remove. If the lower cable is retained by a plastic clip pressed into the factory bracket; remove, careful not to damage plastic clip.
- □ [Illustration 76 & 77] If the lower cable was retained by the wire bracket; bolt the new brake bracket (55-12-9922) to the frame reusing the factory bolt. (9) {10mm) Position the s