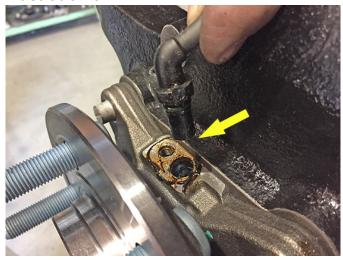

Illustration 53



Illustration 54





#### 35) VACUUM ASSEMBLY AND CV SHAFT...

□□ [Illustration 57] Attach the vacuum assembly to the new knuckle using the three factory bolts. (10) {8mm}

□□ [Illustration 58 & 59] Pay close attention to the CV shaft engagement and make sure it is fully seated in the hub assembly, install the factory nut and tighten. (20) {15mm} Install dust cap.

#### 36) UPPER BALL JOINT...

□□ [Illustration 60] Attach the upper ball joint to the knuckle and tighten. (103) {18mm}



Illustration 57



Illustration 58



Illustration 59



#### 37) ABS SENSOR AND VACUUM LINES...

□□ [Illustration 61] Connect the ABS sensor to the hub assembly and tighten. (1) {5mm allen}

□□ [Illustration 62] Connect the vacuum lines to the vacuum module.

#### **Illustration 60**







#### Illustration 63



Illustration 64



#### 38) DUST SHIELD, ...

□□ [Illustration 63] Install the dust shield and secure using the factory hardware; tighten. (7.5) {8mm}

#### 39) BRAKE CALIPERS...

- □□ Install the rotor; installing a factory lug nut will help hold the rotor in position to install the caliper.
- [Illustration 64] Apply thread locker to the factory bolts then position the caliper over the rotor and install the factory hardware and tighten. (159) {21mm}

#### 40) STEERING TIE ROD END...

□□ [Illustration 65] Attach the tie rod end to the knuckle; tighten. (136) {21mm}

#### 41) BRAKE LINE BRACKETS...

- □□ [Illustration 66] Install the new brake line brackets (55-19-9910 driver's side and 55-18-9910 passenger's side) on the frame using the factory hardware. (18) {1