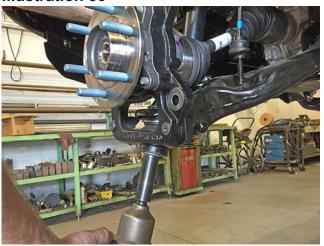

#### INTRODUCTION

Installation requires a professional mechanic.

Prior to beginning, inspect the vehicles steering, driveline, and brake systems, paying close attention to the suspension link arms and bushings, sway bars and bushings, tie rod ends, pitman arm, ball joints and wheel bearings. Also check the steering sector-to-frame and all suspension-to-frame attaching points for stress cracks. The overall vehicle must be in excellent working condition; repair or replace all worn parts.

Read instructions several times before starting. Be sure you have all needed parts and know where they install. Read each step completely as you go.