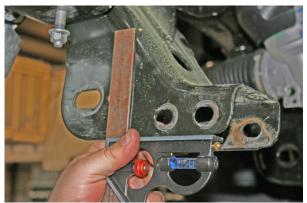

ntial with a jack and remove the rear driver's side differential bolt, then remove the two front bolts. {driver's side rear bolt 21mm, driver's side front bolt 18mm, passenger's side bolt 18mm}

Carefully remove differential assembly.



#### Illustration 24



Illustration 25



#### 19) TRIMMING LOWER CONTROL ARM MOUNT...

- ☐ [Illustrations 26 thru 31] The factory driver's side rear lower control arm mount must be trimmed as shown. Start on the rear side and measure from inside of the bracket out 5-1/2" and mark. Using a square mark a line up and over the bracket maintaining the 5-1/2" distance from the inside edge. Cut the bracket along the marked lines using a cut-off wheel or Sawz-All.
- □□ After cutting, clean and paint all exposed areas.



Illustration 28



**Illustration 27** 



Illustration 29





#### Illustration 31



#### 20) TRIMMING SWAY BAR MOUNT...

□□ [Illustrations 32 thru 34] The driver's side sway bar mount must be trimmed as shown. Only the inside front corner needs to be trimmed. Start on the bottom side and measure from front to rear 1-3/4" and mark; then measure from the inside to the outside 1-3/4" and mark. Move to the front side and measure from the bottom up 2" and mark; then measure from the inside to the outside 1-3/4" and mark.

- □□ Cut the bracket along the marked lines using a cut-off wheel or Sawz-All.
- □□ After cutting, clean and paint all exposed areas.

Illustration 32



Illustration 33



Illustration 34



## FRONT ASSEMBLY

#### 21) DIFFERENTIAL INSTALLATION...

□ [Illustration 35] Loosely attach the driver side front differe