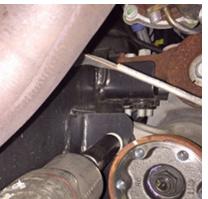

haft, then disconnect from the differential; secure the driveshaft up and out of the way, do not let it hang. Discard the bolts and washer plates. {10mm}

#### 17) REAR CROSSMEMBER...

□□ [Illustration 21] Remove the four bolts securing the rear crossmember and remove the rear crossmember. {bolt 15mm, nut 18mm}

#### **Illustration 21**



Illustration 22



#### 18) DIFFERENTIAL REMOVAL...

□ Disconnect vacuum line from differential located on the top of the center section towards the middle of the vehicle.

□□ [Illustrations 23 thru 25] Support the differential with a jack and remove the rear driver's side differential bolt, then remove the two front bolts. {driver's side rear bolt 21mm, driver's side front bolt 18mm, passenger's side bolt 18mm}

Carefully remove differential assembly.



#### Illustration 24



Illustration 25



#### 19) TRIMMING LOWER CONTROL ARM MOUNT...

- ☐ [Illustrations 26 thru 31] The factory driver's side rear lower control arm mount must be trimmed as shown. Start on the rear side and measure from inside of the bracket out 5-1/2" and mark. Using a square mark a line up and over the bracket maintaining the 5-1/2" distance from the inside edge. Cut the bracket along the marked lines using a cut-off wheel or Sawz-All.
- □□ After cutting, clean and paint all exposed areas.



Illustration 28



**Illustration 27** 



Illustration 29





#### Illustration 31



#### 20) TRIMMING SWAY BAR MOUNT...

□□ [Illustrations 32 thru 34] The driver's side sway bar mount must be trimmed as shown. Only the inside front corner needs to be trimmed. Start on the