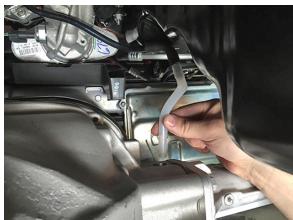

the top.



#### Illustration 36



 $\Box$  [Illustrations 37 & 38] Position the front driver differential bracket into the frame using the factory hardware; install bolt from front, then pivot the differential into the passenger side differential bracket and secure using the supplied 9/16" x 3-3/4" bolts, washer, and nut; install bolt from rear. Do not tighten.

Illustration 37



Illustration 38



☐ [Illustration 39] Attach the hose adapter to the new vacuum hose, then attach the hose adapter to the factory hose. Connect the new hose to the differential.

#### 22) SWAY BAR BRACKETS...

 $\Box$  [Illustration 40] Position the sway bar brackets (55-07-9930 driver; 55-08-9930 passenger) on the frame using the supplied 7/16" x 1" bolts, washers, and nuts. Do not tighten.

Illustration 39



Illustration 40



#### 23) REAR CROSSMEMBER...

□□ [Illustration 41] Raise the rear crossmember (55-06-9930) into position. Secure it to the frame using the supplied 18mm x 150mm bolts, washers, and nuts; install bolts from rear.

#### 24) DIFFERENTIAL REAR MOUNT...

☐ [Illustration 42] Install the supplied 9/16" x 3-3/4" bolt, washer, and nut from the rear, through the sway bar bracket, differential rear mount and the rear crossmember. Do not tighten.

Illustration 41



Illustration 42



#### 25) FRONT CROSSMEMBER...

□□ [Illustration 43] Position the front crossmember (55-05-9930) into the frame using the factory hardware; install bolts from front. Do not tighten.

#### 26) LOWER CONTROL ARMS...

□□ [Illustration 44] Install the lower control arms into the new crossmembers with the