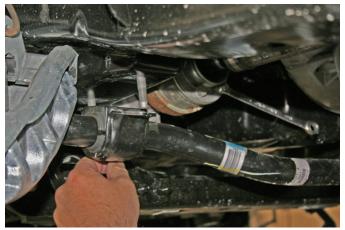

#### NOTES:

- Prior to beginning the installation, check all parts and hardware in the box with the parts list below. If you find a packaging error, contact Superlift® directly. Do not contact the dealer where the system was originally purchased. You will need the control number from each box when calling; this number is located at the bottom of the part number label and to the right of the bar code.
- If being installed on a 2009 Model; you MUST order a <u>77-15-9922</u> separately!!
- Vehicles equipped with a two piece rear driveshaft will need to order an additional kit box <u>9935</u> for the carrier bearing shims.
- Front end alignment is necessary.
- A foot-pound torque reading is given in parenthesis ( ) after each appropriate fastener.
- Tool and Wrench/Socket size is given in brackets { } after each appropriate step.
- Prior to attaching components, be sure all mating surfaces are free of grit, grease, excessive undercoating, etc.
- A factory service manual should be on hand for reference.
- Use the check-off box "□" found at each step to help you keep your place. Two "□□" denotes that one check-off box is for the driver side and one is for the passenger side. Unless otherwise noted, always start with the driver side.