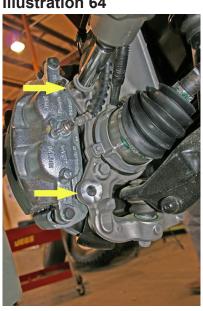

35) VACUUM ASSEMBLY AND CV SHAFT...

□□ [Illustration 57] Attach the vacuum assembly to the new knuckle using the three factory bolts. (10) {8mm}

□□ [Illustration 58 & 59] Pay close attention to the CV shaft engagement and make sure it is fully seated in the hub assembly, install the factory nut and tighten. (20) {15mm} Install dust cap.

#### 36) UPPER BALL JOINT...

□□ [Illustration 60] Attach the upper ball joint to the knuckle and tighten. (103) {18mm}



Illustration 57



Illustration 58



Illustration 59



#### 37) ABS SENSOR AND VACUUM LINES...

□□ [Illustration 61] Connect the ABS sensor to the hub assembly and tighten. (1) {5mm allen}

□□ [Illustration 62] Connect the vacuum lines to the vacuum module.

#### **Illustration 60**







#### Illustration 63



Illustration 64



#### 38) DUST SHIELD, ...

□□ [Illustration 63] Install the dust shield and secure using the factory hardware; tighten. (7.5) {8mm}

#### 39) BRAKE CALIPERS...

- □□ Install the rotor; installing a factory lug nut will help hold the rotor in position to install the caliper.
- [Illustration 64] Apply thread locker to the factory bolts then position the caliper over the rotor and install the factory hardware and tighten. (159) {21mm}

#### 40) STEERING TIE ROD END...

□□ [Illustration 65] Attach the tie rod end to the knuckle; tighten. (136) {21mm}

#### 41) BRAKE LINE BRACKETS...

- □□ [Illustration 66] Install the new brake line brackets (55-19-9910 driver's side and 55-18-9910 passenger's side) on the frame using the factory hardware. (18) {10mm}
- □□ [Illustration 66 & 67] Use the brac