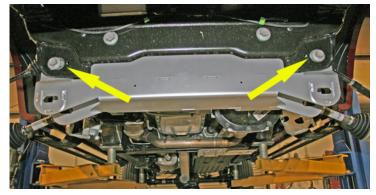

#### NOTES:

- Prior to beginning the installation, check all parts and hardware in the box with the parts list below. If you find a packaging error, contact Superlift® directly. Do not contact the dealer where the system was originally purchased. You will need the control number from each box when calling; this number is located at the bottom of the part number label and to the right of the bar code.
- If being installed on a 2009 Model; you MUST order a <u>77-15-9922</u> separately!!
- Vehicles equipped with a two piece rear driveshaft will need to order an additional kit box <u>9935</u> for the carrier bearing shims.
- Front end alignment is necessary.
- A foot-pound torque reading is given in parenthesis ( ) after each appropriate fastener.
- Tool and Wrench/Socket size is given in brackets { } after each appropriate step.
- Prior to attaching components, be sure all mating surfaces are free of grit, grease, excessive undercoating, etc.
- A factory service manual should be on hand for reference.
- Use the check-off box "□" found at each step to help you keep your place. Two "□□" denotes that one check-off box is for the driver side and one is for the passenger side. Unless otherwise noted, always start with the driver side.