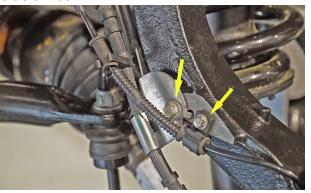

" x 1/2" self-tapping bolt.  $(6.3) \{3/8^n\}$



- □□ [Illustration 68] Carefully bend the brake lines to re-attach the factory brake line bracket to the new one using the supplied 5/16" x 3/4" bolt, washer, and nut. (13) {1/2"} Do not kink the lines.
- □□ [Illustration 68] Connect brake line bracket to the steering knuckle using the factory hardware. (18) {10mm}



#### Illustration 67



#### **Illustration 68**



#### 42) ABS SENSOR WIRE...

□□ [Illustration 69] Connect the ABS sensor wire to the knuckle using the factory hardware. (9) {8mm} Make sure the wire is positioned below the bolt.

Perform step 31 through 42 on the remaining side.

#### 43) SWAY BAR LINKS...

□□ [Illustration 70] Connect the sway bar links to the lower control arm; tighten. (63) {15mm}

#### Illustration 69



#### 44) TIRES / WHEELS...

 $\Box$  [Illustration 71] Install tires and wheels. Tighten the lug nuts in the sequence shown. (151) {21mm}

WARNING: When the tires / wheels are installed, always check for and remove any corrosion, dirt, or foreign material on the wheel-mounting surface, or anything that contacts the wheel-mounting surface (hub, rotor, etc.). Installing wheels without the proper metal-to-metal contact at the wheel mounting surfaces can cause the lug nuts to loosen and the wheel to come off while the vehicle is in motion.

WARNING: Retighten lug nuts at 500 miles after any wheel change, or anytime the lug nuts are loosened. Failure to do so could cause wheels to come off while vehicle is in motion.

Illustration 70





□ Lower vehicle to the floor. The suspension is now su