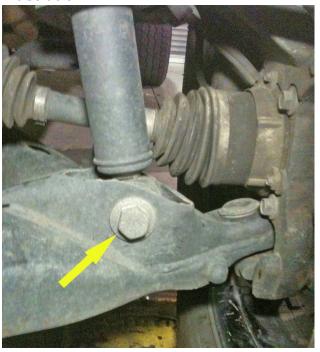

ove knuckle from vehicle. {upper ball joint 21mm, lower ball joint 24mm}

**Illustration 11** 



Illustration 12



Illustration 13



**Illustration 14** 



#### 12) BRAKE LINE BRACKET...

□□ [Illustration 15] Locate the brake line bracket on the side of the upper control arm mount and remove. {10mm}

#### 13) LOWER CONTROL ARM...

□□ [Illustration 16] Loosen but do not remove the four lower control arm bolts (2 per side). {bolt 21mm, nut 27mm}

#### Illustration 15



**Illustration 16** 



#### 14) STRUT...

- □□ [Illustration 17] Remove the bolt from the lower strut studs and let the lower control arm swing out of the way. {bolt 27mm, nut 30mm}
- □□ [Illustration 18 & 19] Remove the three nuts from the top of the strut and remove the strut from the vehicle. {15mm}

Illustration 17



Illustration 18



#### 15) LOWER CONTROL ARM...

□□ [Illustration 20] Remove the lower control arm's bolts then remove the lower control arm.

Repeat steps 4 through 15 on the remaining side.



#### Illustration 20



#### 16) DRIVESHAFT...

☐ [Illustration 21] Mark the orientation of the front driveshaft, then disconnect from the differential; secure the driveshaft up and out of the way, do not let it hang. Discard the bolts and washer plates. {10mm}

#### 17) REAR CROSSMEMBER...

□□ [Illustration 21] Remove the four bolts securing the rear crossmember and remove the rear crossmember. {bolt 15mm, nut 18mm}

#### **Illustration 21**



Illustration 22



#### 18) DIFFERENTIAL REMOVAL...

□ Disconnect vacuum line from differential located on the top of the center section towards the mid