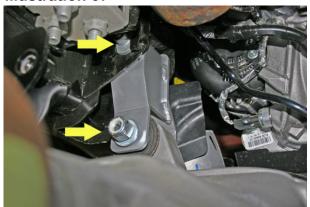

lt from front. Do not tighten. **NOTE:** The offset will face the front of the vehicle. The 55-03-9930 bracket does not have notches in the top.

☐ [Illustration 36] Loosely attach the passenger side differential drop bracket (55-04-9930) to the frame using the factory hardware; install bolt from front. Do not tighten. **NOTE:** The offset will face the front of the vehicle. The 55-04-9930 bracket has notches in the top.



#### Illustration 36



 $\Box$  [Illustrations 37 & 38] Position the front driver differential bracket into the frame using the factory hardware; install bolt from front, then pivot the differential into the passenger side differential bracket and secure using the supplied 9/16" x 3-3/4" bolts, washer, and nut; install bolt from rear. Do not tighten.

Illustration 37



Illustration 38



☐ [Illustration 39] Attach the hose adapter to the new vacuum hose, then attach the hose adapter to the factory hose. Connect the new hose to the differential.

#### 22) SWAY BAR BRACKETS...

 $\Box$  [Illustration 40] Position the sway bar brackets (55-07-9930 driver; 55-08-9930 passenger) on the frame using the supplied 7/16" x 1" bolts, washers, and nuts. Do not tighten.

Illustration 39



Illustration 40



#### 23) REAR CROSSMEMBER...

□□ [Illustration 41] Raise the rear crossmember (55-06-9930) into position. Secure it to the frame using the supplied 18mm x 150mm bolts, washers, and nuts; install bolts from rear.

#### 24) DIFFERENTIAL REAR MOUNT...

☐ [Illustration 42] Install the supplied 9/16" x 3-3/4" bolt, washer, and nut from the rear, through the sway bar