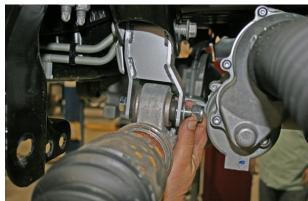

ot tighten. **NOTE:** The offset will face the front of the vehicle. The 55-03-9930 bracket does not have notches in the top.

☐ [Illustration 36] Loosely attach the passenger side differential drop bracket (55-04-9930) to the frame using the factory hardware; install bolt from front. Do not tighten. **NOTE:** The offset will face the front of the vehicle. The 55-04-9930 bracket has notches in the top.



#### Illustration 36



 $\Box$  [Illustrations 37 & 38] Position the front driver differential bracket into the frame using the factory hardware; install bolt from front, then pivot the differential into the passenger side differential bracket and secure using the supplied 9/16" x 3-3/4" bolts, washer, and nut; install bolt from rear. Do not tighten.

Illustration 37



Illustration 38



☐ [Illustration 39] Attach the hose adapter to the new vacuum hose, then attach the hose adapter to the factory hose. Connect the new hose to the differential.

#### 22) SWAY BAR BRACKETS...

 $\Box$  [Illustration 40] Position the sway bar brackets (55-07-9930 driver; 55-08-9930 passenger) on the frame using the supplied 7/16" x 1" bolts, washers, and nuts. Do not tighten.

Illustration 39



Illustration 40



#### 23) REAR CROSSMEMBER...

□□ [Illustration 41] Raise the rear crossmember (55-06-9930) into position. Secure it to the frame using the supplied 18mm x 150mm bolts, washers, and nuts; install bolts from rear.

#### 24) DIFFERENTIAL REAR MOUNT...

☐ [Illustration 42] Install the supplied 9/16" x 3-3/4" bolt, washer, and nut from the rear, through the sway bar bracket, different