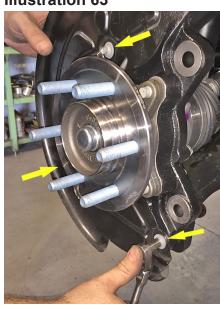

ration 54





#### 35) VACUUM ASSEMBLY AND CV SHAFT...

□□ [Illustration 57] Attach the vacuum assembly to the new knuckle using the three factory bolts. (10) {8mm}

□□ [Illustration 58 & 59] Pay close attention to the CV shaft engagement and make sure it is fully seated in the hub assembly, install the factory nut and tighten. (20) {15mm} Install dust cap.

#### 36) UPPER BALL JOINT...

□□ [Illustration 60] Attach the upper ball joint to the knuckle and tighten. (103) {18mm}



Illustration 57



Illustration 58



Illustration 59



#### 37) ABS SENSOR AND VACUUM LINES...

□□ [Illustration 61] Connect the ABS sensor to the hub assembly and tighten. (1) {5mm allen}

□□ [Illustration 62] Connect the vacuum lines to the vacuum module.

#### **Illustration 60**







#### Illustration 63



Illustration 64



#### 38) DUST SHIELD, ...

□□ [Illustration 63] Install the dust shield and secure using the factory hardware; tighten. (7.5) {8mm}

#### 39) BRAKE CALIPERS...

- □□ Install the rotor; installing a factory lug nut will help hold the rotor in position to install the caliper.
- [Illustration 64] Apply thread locker to the factory bolts then position the caliper over the rotor and install the factory hardware and tighten. (159) {21mm}

#### 40) STEERING TIE ROD END...

□□ [Illustration 65] Attach the tie rod end to the knuckle; tighten. (136) {21mm}

#### 41) BRAKE LINE BRACKETS...

- □□ [Illustration 66] Install the new brake line brackets (55-19-9910 driver's side and 55-18-9910 passenger's side) on the frame using the factory hardware. (18) {10mm}
- □□ [Illustration 66