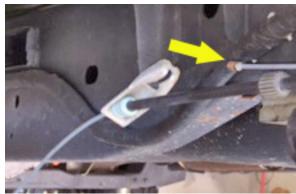

/2" hardware in the top hole and tighten. (75) {3/4"}
- □□ If the lower cable was retained by the plastic clip; bolt the new bracket (55-12-9922) to the frame using the supplied 1/2" hardware in the top hole of the new bracket. Use the bracket as a template and drill a 11/32" hole. Install the supplied 5/16" x 1" bolt, washers, and nyloc nut through the drilled hole and tighten. (18)  $\{1/2$ "}
- $\square$  [Illustration 78] Once the new bracket is in place, if equipped with the wire bracket, bolt it to the new bracket with the supplied 5/16" x 1" bolt, washers, and nyloc nut. If equipped with the plastic clip, snap clip into the new bracket.
- □□ [Illustration 79 & 80] Install the top cable into the new bracket and reconnect the cable to the tensioner bracket.

#### **Illustration 75**



Illustration 77





Illustration 78





**Illustration 80** 



Illustration 81



**Illustration 82** 



51) SHOCK ABSORBERS...

□□ [Illustration 81 & 82] Remove shock absorbers. {bolt 15mm, nut 18mm}

Illustration 83



## 52) BRAKE LINE BRACKET...

☐ Unbolt the factory brake line bracket from the frame. {10mm}

#### 53) AXLE VENT HOSE...

□□ Un-clip the axle vent hose from the bottom of the truck bed.

#### 54) BUMP STOP...

□□ [Illustration 83] Remove the rear bump stops from the frame. {13mm}

### 55) UBOLTS AND BLOCKS...

□□ [Illustration 84] Using a floor jack support the rear axle and remove the u-bolts and discard. {21mm}

□□ Lower the axle and if installing the 4.5" lift remove the factory block; leave the factory block in place if installing the 6" lift.



## REAR ASSEMBLY