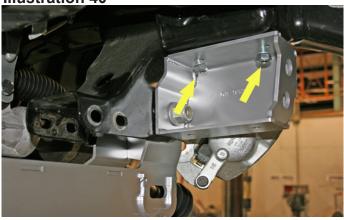

lustration 36



 $\Box$  [Illustrations 37 & 38] Position the front driver differential bracket into the frame using the factory hardware; install bolt from front, then pivot the differential into the passenger side differential bracket and secure using the supplied 9/16" x 3-3/4" bolts, washer, and nut; install bolt from rear. Do not tighten.

Illustration 37



Illustration 38



☐ [Illustration 39] Attach the hose adapter to the new vacuum hose, then attach the hose adapter to the factory hose. Connect the new hose to the differential.

#### 22) SWAY BAR BRACKETS...

 $\Box$  [Illustration 40] Position the sway bar brackets (55-07-9930 driver; 55-08-9930 passenger) on the frame using the supplied 7/16" x 1" bolts, washers, and nuts. Do not tighten.

Illustration 39



Illustration 40



#### 23) REAR CROSSMEMBER...

□□ [Illustration 41] Raise the rear crossmember (55-06-9930) into position. Secure it to the frame using the supplied 18mm x 150mm bolts, washers, and nuts; install bolts from rear.

#### 24) DIFFERENTIAL REAR MOUNT...

☐ [Illustration 42] Install the supplied 9/16" x 3-3/4" bolt, washer, and nut from the rear, through the sway bar bracket, differential rear mount and the rear crossmember. Do not tighten.

Illustration 41



Illustration 42



#### 25) FRONT CROSSMEMBER...

□□ [Illustration 43] Position the front crossmember (55-05-9930) into the frame using the factory hardware; install bolts from front. Do not tighten.

#### 26) LOWER CONTROL ARMS...

□□ [Illustration 44] Install the lower control arms into the new crossmembers with the supplied alignment