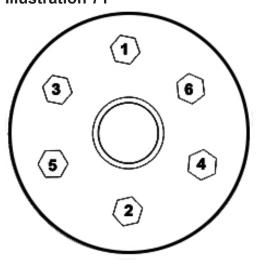

ontrol arm; tighten. (63) {15mm}

#### Illustration 69



#### 44) TIRES / WHEELS...

 $\Box$  [Illustration 71] Install tires and wheels. Tighten the lug nuts in the sequence shown. (151) {21mm}

WARNING: When the tires / wheels are installed, always check for and remove any corrosion, dirt, or foreign material on the wheel-mounting surface, or anything that contacts the wheel-mounting surface (hub, rotor, etc.). Installing wheels without the proper metal-to-metal contact at the wheel mounting surfaces can cause the lug nuts to loosen and the wheel to come off while the vehicle is in motion.

WARNING: Retighten lug nuts at 500 miles after any wheel change, or anytime the lug nuts are loosened. Failure to do so could cause wheels to come off while vehicle is in motion.

Illustration 70





□ Lower vehicle to the floor. The suspension is now supporting vehicle weight.

#### 45) LOWER CONTROL ARM...

□□ [Illustration 72] Tighten the four lower control arm bolts (2 per side); keep the alignment cams in the up (neutral) position until the alignment is performed. (240) {27mm}

#### 46) UPPER CONTROL ARM...

□□ [Illustration 73] Tighten the four upper control arm bolts (2 per side). (151) {bolt 18mm, nut 21mm}

#### 47) LOWER STRUT BOLT...

□□ [Illustration 74] Tighten. (80) {bolt 27mm, nut 30mm}

#### 48) CLEARANCE CHECK...

□□ With the vehicle on the ground, cycle the steering lock-to-lock and check all components for proper operation and clearances. Pay special attention to the clearance between the tires / wheels and knuckles, brake hoses, wiring, etc.

□□ Raise the vehicle