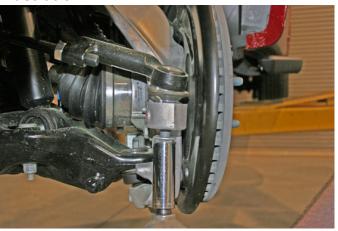

#### NOTES:

- Prior to beginning the installation, check all parts and hardware in the box with the parts list below. If you find a packaging error, contact Superlift® directly. Do not contact the dealer where the system was originally purchased. You will need the control number from each box when calling; this number is located at the bottom of the part number label and to the right of the bar code.
- If being installed on a 2009 Model; you MUST order a <u>77-15-9922</u> separately!!
- Vehicles equipped with a two piece rear driveshaft will need to order an additional kit box <u>9935</u> for the carrier bearing shims.
- Front end alignment is necessary.
- A foot-pound torque reading is given in parenthesis ( ) after each appropriate fastener.
- Tool and Wrench/Socket size is given in brackets { } after each appropriate step.
- Prior to attaching components, be sure all mating surfaces are free of grit, grease, excessive undercoating, etc.
- A factory service manual should be on hand for reference.
- Use the check-off box "□" found at each step to help you keep your place. Two "□□" denotes that one check-off box is for the driver side and one is for the passenger side. Unless otherwise noted, always start with the driver side.