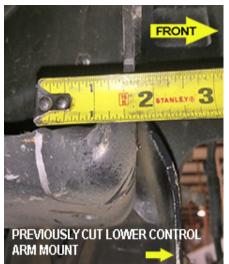

#### INTRODUCTION

Installation requires a professional mechanic.

Prior to beginning, inspect the vehicles steering, driveline, and brake systems, paying close attention to the suspension link arms and bushings, sway bars and bushings, tie rod ends, pitman arm, ball joints and wheel bearings. Also check the steering sector-to-frame and all suspension-to-frame attaching points for stress cracks. The overall vehicle must be in excellent working condition; repair or replace all worn parts.