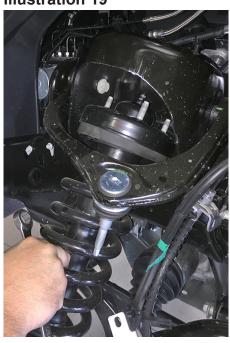

Illustration 15] Locate the brake line bracket on the side of the upper control arm mount and remove. {10mm}

#### 13) LOWER CONTROL ARM...

□□ [Illustration 16] Loosen but do not remove the four lower control arm bolts (2 per side). {bolt 21mm, nut 27mm}

#### Illustration 15



**Illustration 16** 



#### 14) STRUT...

- □□ [Illustration 17] Remove the bolt from the lower strut studs and let the lower control arm swing out of the way. {bolt 27mm, nut 30mm}
- □□ [Illustration 18 & 19] Remove the three nuts from the top of the strut and remove the strut from the vehicle. {15mm}

Illustration 17



Illustration 18



#### 15) LOWER CONTROL ARM...

□□ [Illustration 20] Remove the lower control arm's bolts then remove the lower control arm.

Repeat steps 4 through 15 on the remaining side.



#### Illustration 20



#### 16) DRIVESHAFT...

☐ [Illustration 21] Mark the orientation of the front driveshaft, then disconnect from the differential; secure the driveshaft up and out of the way, do not let it hang. Discard the bolts and washer plates. {10mm}

#### 17) REAR CROSSMEMBER...

□□ [Illustration 21] Remove the four bolts securing the rear crossmember and remove the rear crossmember. {bolt 15mm, nut 18mm}

#### **Illustration 21**



Illustration 22



#### 18) DIFFERENTIAL REMOVAL...

□ Disconnect vacuum line from differential located on the top of the center section towards the middle of the vehicle.

□□ [Illustrations 23 thru 25] Support the differential with a jack and remove the rear driver's side differential bolt, then remove the two front bolts. {driver's side rear bo