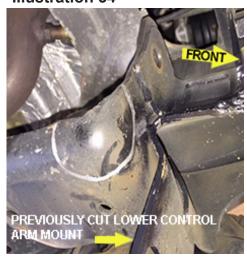

t-off wheel or Sawz-All.
- □□ After cutting, clean and paint all exposed areas.



Illustration 28



**Illustration 27** 



Illustration 29





#### Illustration 31



#### 20) TRIMMING SWAY BAR MOUNT...

□□ [Illustrations 32 thru 34] The driver's side sway bar mount must be trimmed as shown. Only the inside front corner needs to be trimmed. Start on the bottom side and measure from front to rear 1-3/4" and mark; then measure from the inside to the outside 1-3/4" and mark. Move to the front side and measure from the bottom up 2" and mark; then measure from the inside to the outside 1-3/4" and mark.

- □□ Cut the bracket along the marked lines using a cut-off wheel or Sawz-All.
- □□ After cutting, clean and paint all exposed areas.

Illustration 32



Illustration 33



Illustration 34



## FRONT ASSEMBLY

#### 21) DIFFERENTIAL INSTALLATION...

□ [Illustration 35] Loosely attach the driver side front differential drop bracket (55-03-9930) to the differential using the supplied 9/16" x 3-3/4" hardware; install bolt from front. Do not tighten. **NOTE:** The offset will face the front of the vehicle. The 55-03-9930 bracket does not have notches in the top.

☐ [Illustration 36] Loosely attach the passenger side differential drop bracket (55-04-9930) to the frame using the factory hardware; install bolt from front. Do not tighten. **NOTE:** The offset will face the front of the vehicle. The 55-04-9930 bracket has notches in the top.



#### Illustration 36



 $\Box$  [Illustrations 37 & 38] Position the front driver differential bracket into the frame using the factory hardw