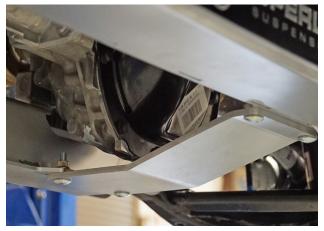

bar brackets to frame. (50) {bolt 5/8", nut 11/16"}
- □□ [Illustration 43] Front crossmember to frame (280) {bolt 21mm, nut 27mm}

#### 28) **BELLY PAN...**

 $\Box$  [Illustration 45] Install the belly pan (55-10-9930) to the front and rear crossmembers using the supplied 3/8" x 1" bolts and nuts. Tighten (23) {9/16"}

#### 29) FRONT DRIVESHAFT...

☐ [Illustration 46] Install the front driveshaft spacer (66-11-9910). Apply thread locker to the supplied 10mm x 90mm socket head bolts and install making sure that the orientation marks that were made previously are aligned. Tighten (63) {8mm allen}

#### 30) SWAY BAR...

□□ [Illustration 47] Attach the sway bar body to the new drop brackets using the factory hardware. Tighten (55) {15mm}

#### Perform steps 31 through 42 one side at a time.



**Illustration 46** 



Illustration 47



#### 31) STRUT SPACERS...

□□ [Illustration 48] Position the strut spacers (4.5" lift = 55-11-9930 driver's side and 55-14-9922 passenger's side or 6" lift = 55-09-9930 driver's side and 55-13-9930 passenger's side) to the top of the factory strut and fasten using the factory hardware. Tighten (55) {18mm}

#### 32) STRUTS...

- □□ [Illustration 48] Install the strut assembly into the strut mount and attach using the supplied 10mm flange nut, start nut but do not tighten.
- □□ [Illustration 49] Re-attach the lower strut mount to the lower control arm using the factory hardware. Do not tighten.
- □□ [Illustration 50] Tighten the three top strut spacer 10mm flange nuts. (55) {15mm}

Illustration 48



Illustration 49



Illustration 50



Illustrat