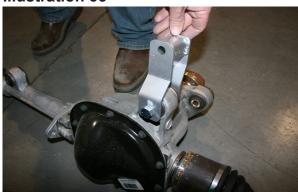

ing a cut-off wheel or Sawz-All.
- □□ After cutting, clean and paint all exposed areas.

Illustration 32



Illustration 33



Illustration 34



## FRONT ASSEMBLY

#### 21) DIFFERENTIAL INSTALLATION...

□ [Illustration 35] Loosely attach the driver side front differential drop bracket (55-03-9930) to the differential using the supplied 9/16" x 3-3/4" hardware; install bolt from front. Do not tighten. **NOTE:** The offset will face the front of the vehicle. The 55-03-9930 bracket does not have notches in the top.

☐ [Illustration 36] Loosely attach the passenger side differential drop bracket (55-04-9930) to the frame using the factory hardware; install bolt from front. Do not tighten. **NOTE:** The offset will face the front of the vehicle. The 55-04-9930 bracket has notches in the top.



#### Illustration 36



 $\Box$  [Illustrations 37 & 38] Position the front driver differential bracket into the frame using the factory hardware; install bolt from front, then pivot the differential into the passenger side differential bracket and secure using the supplied 9/16" x 3-3/4" bolts, washer, and nut; install bolt from rear. Do not tighten.

Illustration 37



Illustration 38



☐ [Illustration 39] Attach the hose adapter to the new vacuum hose, then attach the hose adapter to the factory hose. Connect the new hose to the differential.

#### 22) SWAY BAR BRACKETS...

 $\Box$  [Illustration 40] Position the sway bar brackets (55-07-9930 driver; 55-08-9930 passenger) on the frame using the supplied 7/16" x 1" bolts, washers, and nuts. Do not tighten.

Illustration 39



Illustra