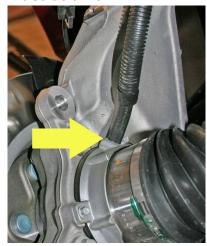

llustration 53



Illustration 54





#### 35) VACUUM ASSEMBLY AND CV SHAFT...

□□ [Illustration 57] Attach the vacuum assembly to the new knuckle using the three factory bolts. (10) {8mm}

□□ [Illustration 58 & 59] Pay close attention to the CV shaft engagement and make sure it is fully seated in the hub assembly, install the factory nut and tighten. (20) {15mm} Install dust cap.

#### 36) UPPER BALL JOINT...

□□ [Illustration 60] Attach the upper ball joint to the knuckle and tighten. (103) {18mm}



Illustration 57



Illustration 58



Illustration 59



#### 37) ABS SENSOR AND VACUUM LINES...

□□ [Illustration 61] Connect the ABS sensor to the hub assembly and tighten. (1) {5mm allen}

□□ [Illustration 62] Connect the vacuum lines to the vacuum module.

#### **Illustration 60**







#### Illustration 63



Illustration 64



#### 38) DUST SHIELD, ...

□□ [Illustration 63] Install the dust shield and secure using the factory hardware; tighten. (7.5) {8mm}

#### 39) BRAKE CALIPERS...

- □□ Install the rotor; installing a factory lug nut will help hold the rotor in position to install the caliper.
- [Illustration 64] Apply thread locker to the factory bolts then position the caliper over the rotor and install the factory hardware and tighten. (159) {21mm}

#### 40) STEERING TIE ROD END...

□□ [Illustration 65] Attach the tie rod end to the knuckle; tighten. (136) {21mm}

#### 41) BRAKE LINE BRACKETS...

- □□ [Illustration 66] Install the new brake line brackets (55-19-9910 driver's side and 55-18-9910 passenger's side) on the frame using the factory hardware. (18) {10m