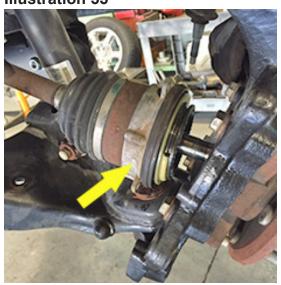

#### INTRODUCTION

Installation requires a professional mechanic.

Prior to beginning, inspect the vehicles steering, driveline, and brake systems, paying close attention to the suspension link arms and bushings, sway bars and bushings, tie rod ends, pitman arm, ball joints and wheel bearings. Also check the steering sector-to-frame and all suspension-to-frame attaching points for stress cracks. The overall vehicle must be in excellent working condition; repair or replace all worn parts.

Read instructions several times before starting. Be sure you have all needed parts and know where they install. Read each step completely as you go.