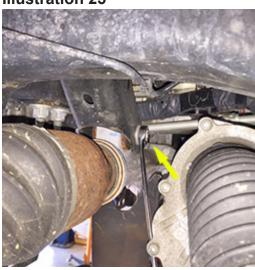

; secure the driveshaft up and out of the way, do not let it hang. Discard the bolts and washer plates. {10mm}

#### 17) REAR CROSSMEMBER...

□□ [Illustration 21] Remove the four bolts securing the rear crossmember and remove the rear crossmember. {bolt 15mm, nut 18mm}

#### **Illustration 21**



Illustration 22



#### 18) DIFFERENTIAL REMOVAL...

□ Disconnect vacuum line from differential located on the top of the center section towards the middle of the vehicle.

□□ [Illustrations 23 thru 25] Support the differential with a jack and remove the rear driver's side differential bolt, then remove the two front bolts. {driver's side rear bolt 21mm, driver's side front bolt 18mm, passenger's side bolt 18mm}

Carefully remove differential assembly.



#### Illustration 24



Illustration 25



#### 19) TRIMMING LOWER CONTROL ARM MOUNT...

- ☐ [Illustrations 26 thru 31] The factory driver's side rear lower control arm mount must be trimmed as shown. Start on the rear side and measure from inside of the bracket out 5-1/2" and mark. Using a square mark a line up and over the bracket maintaining the 5-1/2" distance from the inside edge. Cut the bracket along the marked lines using a cut-off wheel or Sawz-All.
- □□ After cutting, clean and paint all exposed areas.



Illustration 28



**Illustration 27** 



Illustration 29





#### Illustration 31



#### 20) TRIMMING SWAY BAR MOUNT...

□□ [Illustrations 32 thru 34] The driver's side sway bar mount must be trimmed as shown. Only the inside front corner needs to be trimmed. Start on the bottom side and measure from front to rear