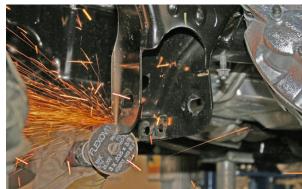

#### INTRODUCTION

Installation requires a professional mechanic.

Prior to beginning, inspect the vehicles steering, driveline, and brake systems, paying close attention to the suspension link arms and bushings, sway bars and bushings, tie rod ends, pitman arm, ball joints and wheel bearings. Also check the steering sector-to-frame and all suspension-to-frame attaching points for stress cracks. The overall vehicle must be in excellent working condition; repair or replace all worn parts.