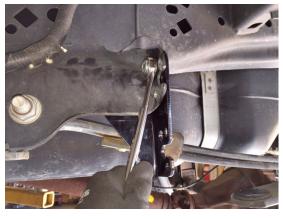

top hole and tighten. (75) {3/4"}
- □□ If the lower cable was retained by the plastic clip; bolt the new bracket (55-12-9922) to the frame using the supplied 1/2" hardware in the top hole of the new bracket. Use the bracket as a template and drill a 11/32" hole. Install the supplied 5/16" x 1" bolt, washers, and nyloc nut through the drilled hole and tighten. (18)  $\{1/2$ "}
- $\square$  [Illustration 78] Once the new bracket is in place, if equipped with the wire bracket, bolt it to the new bracket with the supplied 5/16" x 1" bolt, washers, and nyloc nut. If equipped with the plastic clip, snap clip into the new bracket.
- □□ [Illustration 79 & 80] Install the top cable into the new bracket and reconnect the cable to the tensioner bracket.

#### **Illustration 75**



Illustration 77





Illustration 78





**Illustration 80** 



Illustration 81



**Illustration 82** 



51) SHOCK ABSORBERS...

□□ [Illustration 81 & 82] Remove shock absorbers. {bolt 15mm, nut 18mm}

Illustration 83



## 52) BRAKE LINE BRACKET...

☐ Unbolt the factory brake line bracket from the frame. {10mm}

#### 53) AXLE VENT HOSE...

□□ Un-clip the axle vent hose from the bottom of the truck bed.

#### 54) BUMP STOP...

□□ [Illustration 83] Remove the rear bump stops from the frame. {13mm}

### 55) UBOLTS AND BLOCKS...

□□ [Illustration 84] Using a floor jack support the rear axle and remove the u-bolts and discard. {21mm}

□□ Lower the axle and if installing the 4.5" lift remove the factory block; leave the factory block in place if installing the 6" lift.



## REAR ASSEMBLY

#### 56) LIFT BLO