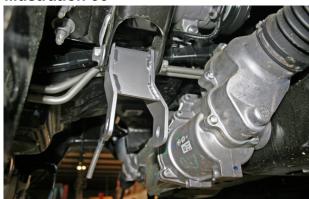

awz-All.
- □□ After cutting, clean and paint all exposed areas.

Illustration 32



Illustration 33



Illustration 34



## FRONT ASSEMBLY

#### 21) DIFFERENTIAL INSTALLATION...

□ [Illustration 35] Loosely attach the driver side front differential drop bracket (55-03-9930) to the differential using the supplied 9/16" x 3-3/4" hardware; install bolt from front. Do not tighten. **NOTE:** The offset will face the front of the vehicle. The 55-03-9930 bracket does not have notches in the top.

☐ [Illustration 36] Loosely attach the passenger side differential drop bracket (55-04-9930) to the frame using the factory hardware; install bolt from front. Do not tighten. **NOTE:** The offset will face the front of the vehicle. The 55-04-9930 bracket has notches in the top.



#### Illustration 36



 $\Box$  [Illustrations 37 & 38] Position the front driver differential bracket into the frame using the factory hardware; install bolt from front, then pivot the differential into the passenger side differential bracket and secure using the supplied 9/16" x 3-3/4" bolts, washer, and nut; install bolt from rear. Do not tighten.

Illustration 37



Illustration 38



☐ [Illustration 39] Attach the hose adapter to the new vacuum hose, then attach the hose adapter to the factory hose. Connect the new hose to the differential.

#### 22) SWAY BAR BRACKETS...

 $\Box$  [Illustration 40] Position the sway bar brackets (55-07-9930 driver; 55-08-9930 passenger) on the frame using the supplied 7/16" x 1" bolts, washers, and nuts. Do not tighten.

Illustration 39



Illustration 40



#### 23) REAR