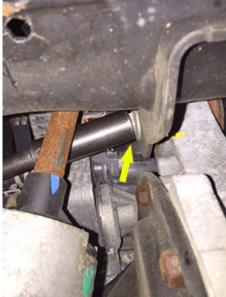

om the differential; secure the driveshaft up and out of the way, do not let it hang. Discard the bolts and washer plates. {10mm}

#### 17) REAR CROSSMEMBER...

□□ [Illustration 21] Remove the four bolts securing the rear crossmember and remove the rear crossmember. {bolt 15mm, nut 18mm}

#### **Illustration 21**



Illustration 22



#### 18) DIFFERENTIAL REMOVAL...

□ Disconnect vacuum line from differential located on the top of the center section towards the middle of the vehicle.

□□ [Illustrations 23 thru 25] Support the differential with a jack and remove the rear driver's side differential bolt, then remove the two front bolts. {driver's side rear bolt 21mm, driver's side front bolt 18mm, passenger's side bolt 18mm}

Carefully remove differential assembly.



#### Illustration 24



Illustration 25



#### 19) TRIMMING LOWER CONTROL ARM MOUNT...

- ☐ [Illustrations 26 thru 31] The factory driver's side rear lower control arm mount must be trimmed as shown. Start on the rear side and measure from inside of the bracket out 5-1/2" and mark. Using a square mark a line up and over the bracket maintaining the 5-1/2" distance from the inside edge. Cut the bracket along the marked lines using a cut-off wheel or Sawz-All.
- □□ After cutting, clean and paint all exposed areas.



Illustration 28



**Illustration 27** 



Illustration 29





#### Illustration 31



#### 20) TRIMMING SWAY BAR MOUNT...

□□ [Illustrations 32 thru 34] The driver's side sway bar mount must be trimmed as shown. Only the inside front corner needs to be trimmed. Start on the bottom side and measure