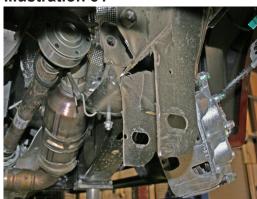

#### INTRODUCTION

Installation requires a professional mechanic.

Prior to beginning, inspect the vehicles steering, driveline, and brake systems, paying close attention to the suspension link arms and bushings, sway bars and bushings, tie rod ends, pitman arm, ball joints and wheel bearings. Also check the steering sector-to-frame and all suspension-to-frame attaching points for stress cracks. The overall vehicle must be in excellent working condition; repair or replace all worn parts.