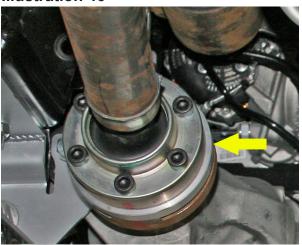

50) {bolt 5/8", nut 11/16"}
- □□ [Illustration 43] Front crossmember to frame (280) {bolt 21mm, nut 27mm}

#### 28) **BELLY PAN...**

 $\Box$  [Illustration 45] Install the belly pan (55-10-9930) to the front and rear crossmembers using the supplied 3/8" x 1" bolts and nuts. Tighten (23) {9/16"}

#### 29) FRONT DRIVESHAFT...

☐ [Illustration 46] Install the front driveshaft spacer (66-11-9910). Apply thread locker to the supplied 10mm x 90mm socket head bolts and install making sure that the orientation marks that were made previously are aligned. Tighten (63) {8mm allen}

#### 30) SWAY BAR...

□□ [Illustration 47] Attach the sway bar body to the new drop brackets using the factory hardware. Tighten (55) {15mm}

#### Perform steps 31 through 42 one side at a time.



**Illustration 46** 



Illustration 47



#### 31) STRUT SPACERS...

□□ [Illustration 48] Position the strut spacers (4.5" lift = 55-11-9930 driver's side and 55-14-9922 passenger's side or 6" lift = 55-09-9930 driver's side and 55-13-9930 passenger's side) to the top of the factory strut and fasten using the factory hardware. Tighten (55) {18mm}

#### 32) STRUTS...

- □□ [Illustration 48] Install the strut assembly into the strut mount and attach using the supplied 10mm flange nut, start nut but do not tighten.
- □□ [Illustration 49] Re-attach the lower strut mount to the lower control arm using the factory hardware. Do not tighten.
- □□ [Illustration 50] Tighten the three top strut spacer 10mm flange nuts. (55) {15mm}

Illustration 48



Illustration 49



Illustration 50



Illustration 51



#### 33) HUB A