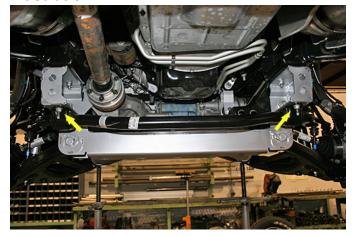

11/16"}
- □□ [Illustration 43] Front crossmember to frame (280) {bolt 21mm, nut 27mm}

#### 28) **BELLY PAN...**

 $\Box$  [Illustration 45] Install the belly pan (55-10-9930) to the front and rear crossmembers using the supplied 3/8" x 1" bolts and nuts. Tighten (23) {9/16"}

#### 29) FRONT DRIVESHAFT...

☐ [Illustration 46] Install the front driveshaft spacer (66-11-9910). Apply thread locker to the supplied 10mm x 90mm socket head bolts and install making sure that the orientation marks that were made previously are aligned. Tighten (63) {8mm allen}

#### 30) SWAY BAR...

□□ [Illustration 47] Attach the sway bar body to the new drop brackets using the factory hardware. Tighten (55) {15mm}

#### Perform steps 31 through 42 one side at a time.



**Illustration 46** 



Illustration 47



#### 31) STRUT SPACERS...

□□ [Illustration 48] Position the strut spacers (4.5" lift = 55-11-9930 driver's side and 55-14-9922 passenger's side or 6" lift = 55-09-9930 driver's side and 55-13-9930 passenger's side) to the top of the factory strut and fasten using the factory hardware. Tighten (55) {18mm}

#### 32) STRUTS...

- □□ [Illustration 48] Install the strut assembly into the strut mount and attach using the supplied 10mm flange nut, start nut but do not tighten.
- □□ [Illustration 49] Re-attach the lower strut mount to the lower control arm using the factory hardware. Do not tighten.
- □□ [Illustration 50] Tighten the three top strut spacer 10mm flange nuts. (55) {15mm}

Illustration 48



Illustration 49



Illustration 50



Illustration 51



#### 33) HUB ASSEMBLY...

□□ [Ill