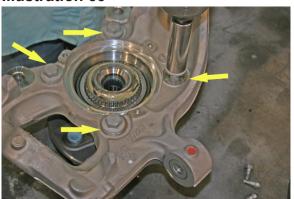

#### INTRODUCTION

Installation requires a professional mechanic.

Prior to beginning, inspect the vehicles steering, driveline, and brake systems, paying close attention to the suspension link arms and bushings, sway bars and bushings, tie rod ends, pitman arm, ball joints and wheel bearings. Also check the steering sector-to-frame and all suspension-to-frame attaching points for stress cracks. The overall vehicle must be in excellent working condition; repair or replace all worn parts.

Read instructions several times before starting. Be sure you have all needed parts and know where they install. Read each step completely as you go.