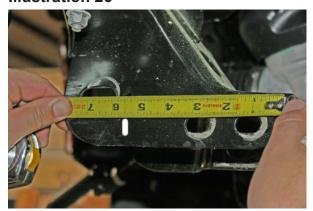

lustrations 23 thru 25] Support the differential with a jack and remove the rear driver's side differential bolt, then remove the two front bolts. {driver's side rear bolt 21mm, driver's side front bolt 18mm, passenger's side bolt 18mm}

Carefully remove differential assembly.



#### Illustration 24



Illustration 25



#### 19) TRIMMING LOWER CONTROL ARM MOUNT...

- ☐ [Illustrations 26 thru 31] The factory driver's side rear lower control arm mount must be trimmed as shown. Start on the rear side and measure from inside of the bracket out 5-1/2" and mark. Using a square mark a line up and over the bracket maintaining the 5-1/2" distance from the inside edge. Cut the bracket along the marked lines using a cut-off wheel or Sawz-All.
- □□ After cutting, clean and paint all exposed areas.



Illustration 28



**Illustration 27** 



Illustration 29





#### Illustration 31



#### 20) TRIMMING SWAY BAR MOUNT...

□□ [Illustrations 32 thru 34] The driver's side sway bar mount must be trimmed as shown. Only the inside front corner needs to be trimmed. Start on the bottom side and measure from front to rear 1-3/4" and mark; then measure from the inside to the outside 1-3/4" and mark. Move to the front side and measure from the bottom up 2" and mark; then measure from the inside to the outside 1-3/4" and mark.

- □□ Cut the bracket along the marked lines using a cut-off wheel or Sawz-All.
- □□ After cutting, clean and paint all exposed areas.

Illustration 32



Illustration 33



Illustration 34



## FRONT ASSEMBLY

#### 21) DIFFERENTIAL INSTALLATION...

□ [Illustration 35] L