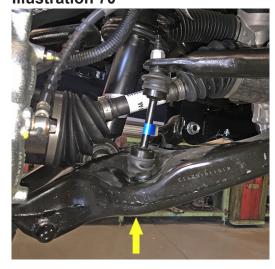

control arm; tighten. (63) {15mm}

#### Illustration 69



#### 44) TIRES / WHEELS...

 $\Box$  [Illustration 71] Install tires and wheels. Tighten the lug nuts in the sequence shown. (151) {21mm}

WARNING: When the tires / wheels are installed, always check for and remove any corrosion, dirt, or foreign material on the wheel-mounting surface, or anything that contacts the wheel-mounting surface (hub, rotor, etc.). Installing wheels without the proper metal-to-metal contact at the wheel mounting surfaces can cause the lug nuts to loosen and the wheel to come off while the vehicle is in motion.

WARNING: Retighten lug nuts at 500 miles after any wheel change, or anytime the lug nuts are loosened. Failure to do so could cause wheels to come off while vehicle is in motion.

Illustration 70





□ Lower vehicle to the floor. The suspension is now supporting vehicle weight.

#### 45) LOWER CONTROL ARM...

□□ [Illustration 72] Tighten the four lower control arm bolts (2 per side); keep the alignment cams in the up (neutral) position until the alignment is performed. (240) {27mm}

#### 46) UPPER CONTROL ARM...

□□ [Illustration 73] Tighten the four upper control arm bolts (2 per side). (151) {bolt 18mm, nut 21mm}

#### 47) LOWER STRUT BOLT...

□□ [Illustration 74] Tighten. (80) {bolt 27mm, nut 30mm}

#### 48) CLEARANCE CHECK...

□□ With the vehicle on the ground, cycle the steering lock-to-lock and check all components for proper operation and clearances. Pay special attention to the clearance between the tires / wheels and knuckles, brake hoses, wiring, etc.

□□ Raise the vehicl