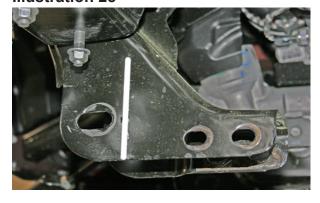

25] Support the differential with a jack and remove the rear driver's side differential bolt, then remove the two front bolts. {driver's side rear bolt 21mm, driver's side front bolt 18mm, passenger's side bolt 18mm}

Carefully remove differential assembly.



#### Illustration 24



Illustration 25



#### 19) TRIMMING LOWER CONTROL ARM MOUNT...

- ☐ [Illustrations 26 thru 31] The factory driver's side rear lower control arm mount must be trimmed as shown. Start on the rear side and measure from inside of the bracket out 5-1/2" and mark. Using a square mark a line up and over the bracket maintaining the 5-1/2" distance from the inside edge. Cut the bracket along the marked lines using a cut-off wheel or Sawz-All.
- □□ After cutting, clean and paint all exposed areas.



Illustration 28



**Illustration 27** 



Illustration 29





#### Illustration 31



#### 20) TRIMMING SWAY BAR MOUNT...

□□ [Illustrations 32 thru 34] The driver's side sway bar mount must be trimmed as shown. Only the inside front corner needs to be trimmed. Start on the bottom side and measure from front to rear 1-3/4" and mark; then measure from the inside to the outside 1-3/4" and mark. Move to the front side and measure from the bottom up 2" and mark; then measure from the inside to the outside 1-3/4" and mark.

- □□ Cut the bracket along the marked lines using a cut-off wheel or Sawz-All.
- □□ After cutting, clean and paint all exposed areas.

Illustration 32



Illustration 33



Illustration 34



## FRONT ASSEMBLY

#### 21) DIFFERENTIAL INSTALLATION...

□ [Illustration 35] Loosely attach the d