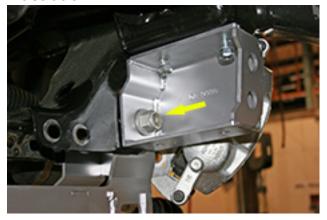

#### NOTES:

- Prior to beginning the installation, check all parts and hardware in the box with the parts list below. If you find a packaging error, contact Superlift® directly. Do not contact the dealer where the system was originally purchased. You will need the control number from each box when calling; this number is located at the bottom of the part number label and to the right of the bar code.
- If being installed on a 2009 Model; you MUST order a <u>77-15-9922</u> separately!!
- Vehicles equipped with a two piece rear driveshaft will need to order an additional kit box <u>9935</u> for the carrier bearing shims.
- Front end alignment is necessary.
- A foot-pound torque reading is given in parenthesis ( ) after each appropriate fastener.
- Tool and Wrench/Socket size is given in brackets { } after each appropriate step.
- Prior to attaching components, be sure all mating surfaces are free of grit, grease, excessive undercoating, etc.
- A factory service manual should be on hand for reference.
- Use the check-off box "□" found at each step to help you keep your place. Two "□□" denotes that one check-off box is for the driver side and one is for the passenger side. Unless otherwise noted, always start with the driver side.