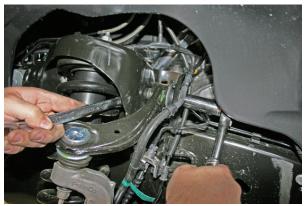

#### INTRODUCTION

Installation requires a professional mechanic.

Prior to beginning, inspect the vehicles steering, driveline, and brake systems, paying close attention to the suspension link arms and bushings, sway bars and bushings, tie rod ends, pitman arm, ball joints and wheel bearings. Also check the steering sector-to-frame and all suspension-to-frame attaching points for stress cracks. The overall vehicle must be in excellent working condition; repair or replace all worn parts.

Read instructions several times before starting. Be sure you have all needed parts and know where they install. Read each step completely as you go.