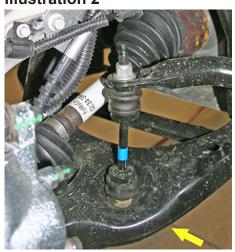

#### NOTES:

- Prior to beginning the installation, check all parts and hardware in the box with the parts list below. If you find a packaging error, contact Superlift® directly. Do not contact the dealer where the system was originally purchased. You will need the control number from each box when calling; this number is located at the bottom of the part number label and to the right of the bar code.
- If being installed on a 2009 Model; you MUST order a <u>77-15-9922</u> separately!!
- Vehicles equipped with a two piece rear driveshaft will need to order an additional kit box <u>9935</u> for the carrier bearing shims.
- Front end alignment is necessary.
- A foot-pound torque reading is given in parenthesis ( ) after each appropriate fastener.
- Tool and Wrench/Socket size is given in brackets { } after each appropriate step.
- Prior to attaching components, be sure all mating surfaces are free of grit, grease, excessive undercoating, etc.
- A factory service manual should be on hand for reference.
- Use the check-off box "□" found at each step to help you keep your place. Two "□□" denotes that one check-off box is for the driver side and one is for the passenger side. Unless otherwise noted, always start with the driver side.