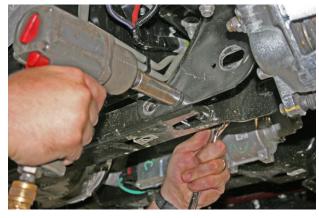

[Illustration 18 & 19] Remove the three nuts from the top of the strut and remove the strut from the vehicle. {15mm}

Illustration 17



Illustration 18



#### 15) LOWER CONTROL ARM...

□□ [Illustration 20] Remove the lower control arm's bolts then remove the lower control arm.

Repeat steps 4 through 15 on the remaining side.



#### Illustration 20



#### 16) DRIVESHAFT...

☐ [Illustration 21] Mark the orientation of the front driveshaft, then disconnect from the differential; secure the driveshaft up and out of the way, do not let it hang. Discard the bolts and washer plates. {10mm}

#### 17) REAR CROSSMEMBER...

□□ [Illustration 21] Remove the four bolts securing the rear crossmember and remove the rear crossmember. {bolt 15mm, nut 18mm}

#### **Illustration 21**



Illustration 22



#### 18) DIFFERENTIAL REMOVAL...

□ Disconnect vacuum line from differential located on the top of the center section towards the middle of the vehicle.

□□ [Illustrations 23 thru 25] Support the differential with a jack and remove the rear driver's side differential bolt, then remove the two front bolts. {driver's side rear bolt 21mm, driver's side front bolt 18mm, passenger's side bolt 18mm}

Carefully remove differential assembly.



#### Illustration 24



Illustration 25



#### 19) TRIMMING LOWER CONTROL ARM MOUNT...

- ☐ [Illustrations 26 thru 31] The factory driver's side rear lower control arm mount must be trimmed as shown. Start on the rear side and measure from inside of the bracket out 5-1/2" and mark. Using a square mark a line up and over the bracket maintaining the 5-1/2"