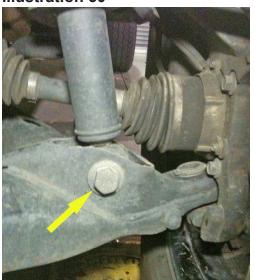

t a time.



**Illustration 46** 



Illustration 47



#### 31) STRUT SPACERS...

□□ [Illustration 48] Position the strut spacers (4.5" lift = 55-11-9930 driver's side and 55-14-9922 passenger's side or 6" lift = 55-09-9930 driver's side and 55-13-9930 passenger's side) to the top of the factory strut and fasten using the factory hardware. Tighten (55) {18mm}

#### 32) STRUTS...

- □□ [Illustration 48] Install the strut assembly into the strut mount and attach using the supplied 10mm flange nut, start nut but do not tighten.
- □□ [Illustration 49] Re-attach the lower strut mount to the lower control arm using the factory hardware. Do not tighten.
- □□ [Illustration 50] Tighten the three top strut spacer 10mm flange nuts. (55) {15mm}

Illustration 48



Illustration 49



Illustration 50



Illustration 51



#### 33) HUB ASSEMBLY...

□□ [Illustration 52 & 53] On the factory knuckle, note the orientation of the vacuum module, and hub assembly, then remove them from the factory knuckle.

#### Illustration 52



□□ [Illustration 54] Install the new knuckle (66-01-9922 driver's side and 66-02-9922 passenger's side) onto the hub bearing assembly. Apply thread locker to the factory hardware and install bolts; tighten. (151) {18mm}

## 34) VACUUM ASSEMBLY AND KNUCKLE INSTALL...

- □□ [Illustration 55] Carefully position the vacuum assembly on the CV shaft.
- □□ [Illustration 56] Position the new knuckles on the lower control arm ball joint while sliding the CV shaft

into the new knuckle. Install the factory nut onto the lower control arm ball joint. Tighten lower ball joint nut.