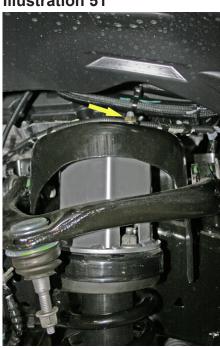

stration 46** 



Illustration 47



#### 31) STRUT SPACERS...

□□ [Illustration 48] Position the strut spacers (4.5" lift = 55-11-9930 driver's side and 55-14-9922 passenger's side or 6" lift = 55-09-9930 driver's side and 55-13-9930 passenger's side) to the top of the factory strut and fasten using the factory hardware. Tighten (55) {18mm}

#### 32) STRUTS...

- □□ [Illustration 48] Install the strut assembly into the strut mount and attach using the supplied 10mm flange nut, start nut but do not tighten.
- □□ [Illustration 49] Re-attach the lower strut mount to the lower control arm using the factory hardware. Do not tighten.
- □□ [Illustration 50] Tighten the three top strut spacer 10mm flange nuts. (55) {15mm}

Illustration 48



Illustration 49



Illustration 50



Illustration 51



#### 33) HUB ASSEMBLY...

□□ [Illustration 52 & 53] On the factory knuckle, note the orientation of the vacuum module, and hub assembly, then remove them from the factory knuckle.

#### Illustration 52



□□ [Illustration 54] Install the new knuckle (66-01-9922 driver's side and 66-02-9922 passenger's side) onto the hub bearing assembly. Apply thread locker to the factory hardware and install bolts; tighten. (151) {18mm}

## 34) VACUUM ASSEMBLY AND KNUCKLE INSTALL...

- □□ [Illustration 55] Carefully position the vacuum assembly on the CV shaft.
- □□ [Illustration 56] Position the new knuckles on the lower control arm ball joint while sliding the CV shaft

into the new knuckle. Install the factory nut onto the lower control arm ball joint. Tighten lower ball joint nut. (111) {21mm}

Illu