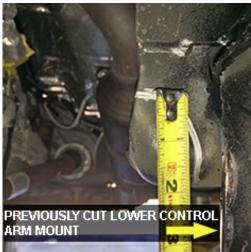

ed lines using a cut-off wheel or Sawz-All.
- □□ After cutting, clean and paint all exposed areas.



Illustration 28



**Illustration 27** 



Illustration 29





#### Illustration 31



#### 20) TRIMMING SWAY BAR MOUNT...

□□ [Illustrations 32 thru 34] The driver's side sway bar mount must be trimmed as shown. Only the inside front corner needs to be trimmed. Start on the bottom side and measure from front to rear 1-3/4" and mark; then measure from the inside to the outside 1-3/4" and mark. Move to the front side and measure from the bottom up 2" and mark; then measure from the inside to the outside 1-3/4" and mark.

- □□ Cut the bracket along the marked lines using a cut-off wheel or Sawz-All.
- □□ After cutting, clean and paint all exposed areas.

Illustration 32



Illustration 33



Illustration 34



## FRONT ASSEMBLY

#### 21) DIFFERENTIAL INSTALLATION...

□ [Illustration 35] Loosely attach the driver side front differential drop bracket (55-03-9930) to the differential using the supplied 9/16" x 3-3/4" hardware; install bolt from front. Do not tighten. **NOTE:** The offset will face the front of the vehicle. The 55-03-9930 bracket does not have notches in the top.

☐ [Illustration 36] Loosely attach the passenger side differential drop bracket (55-04-9930) to the frame using the factory hardware; install bolt from front. Do not tighten. **NOTE:** The offset will face the front of the vehicle. The 55-04-9930 bracket has notches in the top.



#### Illustration 36



 $\Box$  [Illustrations 37 & 38] Position the front driver differential bracket into the frame usin