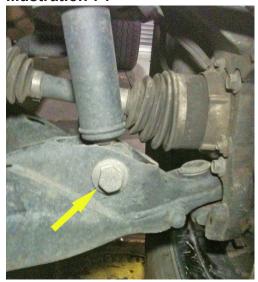

ts (2 per side). (151) {bolt 18mm, nut 21mm}

#### 47) LOWER STRUT BOLT...

□□ [Illustration 74] Tighten. (80) {bolt 27mm, nut 30mm}

#### 48) CLEARANCE CHECK...

□□ With the vehicle on the ground, cycle the steering lock-to-lock and check all components for proper operation and clearances. Pay special attention to the clearance between the tires / wheels and knuckles, brake hoses, wiring, etc.

□□ Raise the vehicle back onto jack stands and secure as per step 1. With the suspension "hanging" at full extension travel, cycle the steering lock-to-lock and check all components for proper operation and clearances. Pay special attention to the clearance between the tires / wheels and knuckles, brake hoses, wiring, etc. Lower the vehicle to the floor.

#### Illustration 72





Illustration 74



## REAR DISASSEMBLY

#### 49) RAISE REAR OF VEHICLE...

□□ Chock the front tires. Position a jack beneath the center of the rear axle then raise rear of vehicle. Secure jack stands beneath the frame rails just forward of the rear springs. Remove rear tires.

#### 50) EMERGENCY BRAKE...

- □□ [Illustrations 75] Unclip the top emergency brake cable from the tensioner bracket and the frame mount. If the lower cable is retained with a wire bracket and bolt; remove. If the lower cable is retained by a plastic clip pressed into the factory bracket; remove, careful not to damage plastic clip.
- □ [Illustration 76 & 77] If the lower cable was retained by the wire bracket; bolt the new brake bracket (55-12-9922) to the frame reusing the factory bolt. (9) {10mm) Position the supplied 1/2" hardware