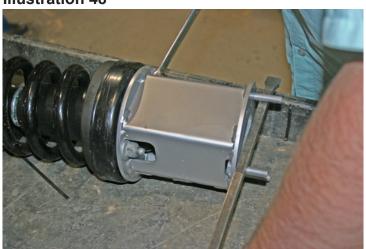

Perform steps 31 through 42 one side at a time.



**Illustration 46** 



Illustration 47



#### 31) STRUT SPACERS...

□□ [Illustration 48] Position the strut spacers (4.5" lift = 55-11-9930 driver's side and 55-14-9922 passenger's side or 6" lift = 55-09-9930 driver's side and 55-13-9930 passenger's side) to the top of the factory strut and fasten using the factory hardware. Tighten (55) {18mm}

#### 32) STRUTS...

- □□ [Illustration 48] Install the strut assembly into the strut mount and attach using the supplied 10mm flange nut, start nut but do not tighten.
- □□ [Illustration 49] Re-attach the lower strut mount to the lower control arm using the factory hardware. Do not tighten.
- □□ [Illustration 50] Tighten the three top strut spacer 10mm flange nuts. (55) {15mm}

Illustration 48



Illustration 49



Illustration 50



Illustration 51



#### 33) HUB ASSEMBLY...

□□ [Illustration 52 & 53] On the factory knuckle, note the orientation of the vacuum module, and hub assembly, then remove them from the factory knuckle.

#### Illustration 52



□□ [Illustration 54] Install the new knuckle (66-01-9922 driver's side and 66-02-9922 passenger's side) onto the hub bearing assembly. Apply thread locker to the factory hardware and install bolts; tighten. (151) {18mm}

## 34) VACUUM ASSEMBLY AND KNUCKLE INSTALL...

- □□ [Illustration 55] Carefully position the vacuum assembly on the CV shaft.
- □□ [Illustration 56] Position the new knuckles on the lower control arm ball joint while sliding the CV shaft

into the new knuckle. Install the factory nut onto the lower control arm bal