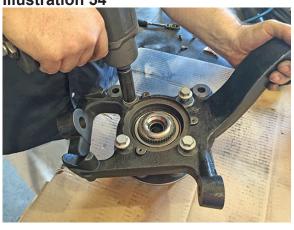

#### INTRODUCTION

Installation requires a professional mechanic.

Prior to beginning, inspect the vehicles steering, driveline, and brake systems, paying close attention to the suspension link arms and bushings, sway bars and bushings, tie rod ends, pitman arm, ball joints and wheel bearings. Also check the steering sector-to-frame and all suspension-to-frame attaching points for stress cracks. The overall vehicle must be in excellent working condition; repair or replace all worn parts.

Read instructions several times before starting. Be sure you have all needed parts and know where they install. Read each step completely as you go.