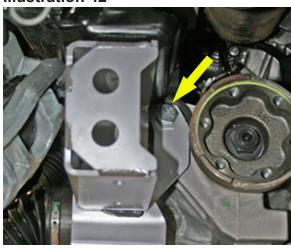

#### NOTES:

- Prior to beginning the installation, check all parts and hardware in the box with the parts list below. If you find a packaging error, contact Superlift® directly. Do not contact the dealer where the system was originally purchased. You will need the control number from each box when calling; this number is located at the bottom of the part number label and to the right of the bar code.
- If being installed on a 2009 Model; you MUST order a <u>77-15-9922</u> separately!!
- Vehicles equipped with a two piece rear driveshaft will need to order an additional kit box <u>9935</u> for the carrier bearing shims.
- Front end alignment is necessary.
- A foot-pound torque reading is given in parenthesis ( ) after each appropriate fastener.
- Tool and Wrench/Socket size is given in brackets { } after each appropriate step.
- Prior to attaching components, be sure all mating surfaces are free of grit, grease, excessive undercoating, etc.
- A factory service manual should be on hand for reference.
- Use the check-off box "□" found at each step to help you keep your place. Two "□□" denotes that one check-off box is for the driver side and one is for the passenger side. Unless otherwise noted, always start with the driver side.