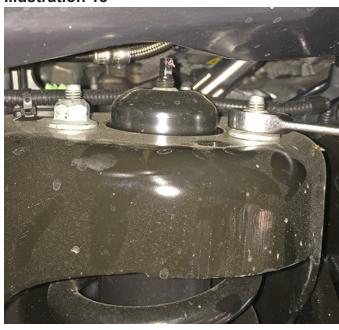

hicle. {upper ball joint 21mm, lower ball joint 24mm}

**Illustration 11** 



Illustration 12



Illustration 13



**Illustration 14** 



#### 12) BRAKE LINE BRACKET...

□□ [Illustration 15] Locate the brake line bracket on the side of the upper control arm mount and remove. {10mm}

#### 13) LOWER CONTROL ARM...

□□ [Illustration 16] Loosen but do not remove the four lower control arm bolts (2 per side). {bolt 21mm, nut 27mm}

#### Illustration 15



**Illustration 16** 



#### 14) STRUT...

- □□ [Illustration 17] Remove the bolt from the lower strut studs and let the lower control arm swing out of the way. {bolt 27mm, nut 30mm}
- □□ [Illustration 18 & 19] Remove the three nuts from the top of the strut and remove the strut from the vehicle. {15mm}

Illustration 17



Illustration 18



#### 15) LOWER CONTROL ARM...

□□ [Illustration 20] Remove the lower control arm's bolts then remove the lower control arm.

Repeat steps 4 through 15 on the remaining side.



#### Illustration 20



#### 16) DRIVESHAFT...

☐ [Illustration 21] Mark the orientation of the front driveshaft, then disconnect from the differential; secure the driveshaft up and out of the way, do not let it hang. Discard the bolts and washer plates. {10mm}

#### 17) REAR CROSSMEMBER...

□□ [Illustration 21] Remove the four bolts securing the rear crossmember and remove the rear crossmember. {bolt 15mm, nut 18mm}

#### **Illustration 21**



Illustration 22



#### 18) DIFFERENTIAL REMOVAL...

□ Disconnect vacuum line from differential located on the top of the center section towards the middle of the vehicle.