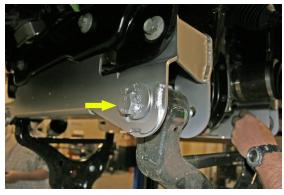

#### NOTES:

- Prior to beginning the installation, check all parts and hardware in the box with the parts list below. If you find a packaging error, contact Superlift® directly. Do not contact the dealer where the system was originally purchased. You will need the control number from each box when calling; this number is located at the bottom of the part number label and to the right of the bar code.
- If being installed on a 2009 Model; you MUST order a <u>77-15-9922</u> separately!!
- Vehicles equipped with a two piece rear driveshaft will need to order an additional kit box <u>9935</u> for the carrier bearing shims.
- Front end alignment is necessary.
- A foot-pound torque reading is given in parenthesis ( ) after each appropriate fastener.
- Tool and Wrench/Socket size is given in brackets { } after each appropriate step.
- Prior to attaching components, be sure all mating surfaces are free of grit, grease, excessive undercoating, etc.
- A factory service manual should be on hand for reference.
- Use the check-off box "□" found at each step to help you keep your place. Two "□□" denotes that one check-off box is for the driver side and one is for the passenger side. Unless otherwise noted, always start with the driver side.